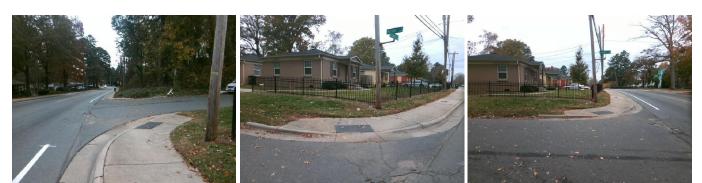

## Access Compliance Report Public Rights-of-Way (Curb Ramps)

| Intersection ID: 8391 Main Str          | Main Street: LASALLE_ST                     |                                         | treet: | MADRID_ST             | Location:         | SW                            |                             |      |
|-----------------------------------------|---------------------------------------------|-----------------------------------------|--------|-----------------------|-------------------|-------------------------------|-----------------------------|------|
| ADA ID: 2F4C541B8FEA Ramp Ty            | 1B8FEA Ramp Type: PerpDiag                  |                                         | iss/Fa | nil: Fail Overall C   | o Severity Score: | 42.5                          |                             |      |
| Codes/Mitigation Info/Possible Solution |                                             | Field Measurements/Component Compliance |        |                       |                   |                               |                             |      |
|                                         | Possible Solutions:                         |                                         |        |                       |                   | a Compliance Description Data |                             |      |
|                                         | Remove & Replace Curb Ramp W                | /ith                                    | N/A    | Ramp Length (in)      | 60.0              | No                            | Ramp Slope (%)              | 12.0 |
|                                         | Two New Directional Ramps or<br>Equivalent. |                                         | No     | Ramp Width (in)       | 34.0              | Yes                           | Ramp XSlope (%)             | 1.9  |
|                                         |                                             |                                         | N/A    | Flare Type LT         | N/A               | N/A                           | Flare Type RT               | N/A  |
|                                         |                                             |                                         | N/A    | Flare Slope LT (%)    | N/A               | N/A                           | Flare Slope RT (%)          | N/A  |
|                                         |                                             |                                         | N/A    | Flare Traversable LT? | N/A               | N/A                           | Flare Traversable RT?       | N/A  |
|                                         |                                             |                                         | N/A    | Landing Length (in)   | N/A               | N/A                           | DWS Provided?               | N/A  |
|                                         | Surveyor Notes:                             |                                         | N/A    | Landing Width (in)    | N/A               | N/A                           | DWS Contrast?               | N/A  |
|                                         | N/A                                         |                                         | N/A    | Landing Slope (%)     | N/A               | N/A                           | DWS Length (in)             | N/A  |
|                                         |                                             |                                         | N/A    | Landing X Slope (%)   | N/A               | N/A                           | DWS Full Width?             | N/A  |
|                                         |                                             |                                         | N/A    | Landing Curb? (Y/N)   | N/A               | N/A                           | DWS Offset (in)             | N/A  |
|                                         |                                             |                                         | N/A    | Shared Landing?       | N/A               |                               |                             |      |
|                                         | PROW/ADA:                                   |                                         | N/A    | Gutter Ponding?       | N/A               | N/A                           | Gutter Slope (%)            | N/A  |
| Not Found, R304.5.1, R304.2.2           |                                             |                                         | N/A    | Gutter Lip Ht (in)    | 0.5               | N/A                           | Gutter X Slope (%)          | N/A  |
|                                         |                                             |                                         | N/A    | Painted X Walk1?      | No                | N/A                           | Painted X Walk2?            | No   |
|                                         |                                             |                                         |        | X Walk 1 Direction    | To E              |                               | X Walk 2 Direction          | To N |
|                                         |                                             |                                         | N/A    | X Walk 1 Width (in)   | N/A               | N/A                           | X Walk 2 Width (in)         | N/A  |
| Street 1 Name MADRID ST                 | -                                           |                                         |        | X Walk 1 Slope (%)    | 1.1               |                               | X Walk 2 Slope (%)          | 2.6  |
| Stop Condition-Street 2 StopSign        |                                             |                                         |        | X Walk 1 X Slope (%)  | 2.7               |                               | X Walk 2 X Slope (%)        | 2.1  |
| Street 2 Name LASALLE ST                |                                             |                                         | N/A    | Ramp inside XWalk1?   | N/A               | N/A                           | Ramp inside XWalk2?         | N/A  |
| Stop Condition-Street 1 None            |                                             |                                         |        | Road Slope (%)        | 1.1               | N/A                           | Clear Space?                | N/A  |
| •                                       |                                             |                                         |        | Road X Slope (%)      | 0.7               | N/A                           | Clear Space to XWalk (in)   | N/A  |
|                                         |                                             |                                         | N/A    | Any Obstructions?     | N/A               | N/A                           | Storm Grate/Utility Hazard? | N/A  |
|                                         | Total Cost: \$ 32                           | 200.00                                  |        | Obstruction Type      |                   |                               | Storm Grate/Utility Type    |      |
|                                         |                                             |                                         |        |                       | N/A               |                               |                             | N/A  |

**Yes** Surface Condition? (G/P)

Good