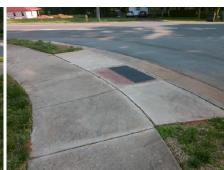

| /Possible Solution            |     |
|-------------------------------|-----|
| Possible Solutions:           | Com |
| Remove & Replace Entire Ramp. | N/A |
|                               | Yes |
|                               | N/A |
|                               | N/A |
|                               | N/A |
| 1                             | N/A |
| Surveyor Notes:               | N/A |
| N/A                           | N/A |
|                               | N/A |
|                               | N/A |
|                               | N/A |
| PROW/ADA:                     | N/A |
| Not Found, R304.2.2           | N/A |
| ·                             | N/A |
|                               | N/A |
|                               | N/A |

|   |   | en de |
|---|---|-------|
|   | 1 | 1     |
| 7 |   |       |

Total Cost:

1850.00

| Comp | liance Description    | Data | Comp | liance | Description             | Data |
|------|-----------------------|------|------|--------|-------------------------|------|
| N/A  | Ramp Length (in)      | 50.0 | No   | Ramp   | Slope (%)               | 8.7  |
| Yes  | Ramp Width (in)       | 53.0 | Yes  | Ramp   | XSlope (%)              | 0.0  |
| N/A  | Flare Type LT         | N/A  | N/A  | Flare  | Type RT                 | N/A  |
| N/A  | Flare Slope LT (%)    | N/A  | N/A  | Flare  | Slope RT (%)            | N/A  |
| N/A  | Flare Traversable LT? | N/A  | N/A  | Flare  | Traversable RT?         | N/A  |
| N/A  | Landing Length (in)   | N/A  | N/A  | DWS    | Provided?               | N/A  |
| N/A  | Landing Width (in)    | N/A  | N/A  | DWS    | Contrast?               | N/A  |
| N/A  | Landing Slope (%)     | N/A  | N/A  | DWS    | Length (in)             | N/A  |
| N/A  | Landing X Slope (%)   | N/A  | N/A  | DWS    | Full Width?             | N/A  |
| N/A  | Landing Curb? (Y/N)   | N/A  | N/A  | DWS    | Offset (in)             | N/A  |
| N/A  | Shared Landing?       | N/A  |      |        |                         |      |
| N/A  | Gutter Ponding?       | N/A  | N/A  | Gutte  | r Slope (%)             | N/A  |
| N/A  | Gutter Lip Ht (in)    | 0.5  | N/A  | Gutte  | r X Slope (%)           | N/A  |
| N/A  | Painted X Walk1?      | No   | N/A  | Paint  | ed X Walk2?             | N/A  |
|      | X Walk 1 Direction    | To E |      | X Wa   | lk 2 Direction          | N/A  |
| N/A  | X Walk 1 Width (in)   | N/A  | N/A  | X Wa   | lk 2 Width (in)         | N/A  |
|      | X Walk 1 Slope (%)    | 0.0  |      | X Wa   | lk 2 Slope (%)          | N/A  |
|      | X Walk 1 X Slope (%)  | 1.1  |      | X Wa   | lk 2 X Slope (%)        | N/A  |
| N/A  | Ramp inside XWalk1?   | N/A  | N/A  | Ram    | inside XWalk2?          | N/A  |
|      | Road Slope (%)        | N/A  | N/A  | Clear  | Space?                  | N/A  |
|      | Road X Slope (%)      | N/A  | N/A  | Clear  | Space to XWalk (in)     | N/A  |
| N/A  | Any Obstructions?     | N/A  | N/A  | Storn  | n Grate/Utility Hazard? | N/A  |
|      | Obstruction Type      |      |      | Storn  | n Grate/Utility Type    |      |
|      |                       | N/A  |      |        |                         | N/A  |
|      |                       |      | Yes  | Surfa  | ce Condition? (G/P)     | Good |
|      |                       |      |      |        |                         |      |