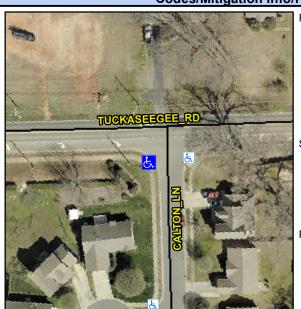

## Access Compliance Report Public Rights-of-Way (Curb Ramps)

Intersection ID: 10199 Main Street: CALTON\_LN Cross Street: TUCKASEEGEE\_RD Location: W

ADA ID: 2F4D1D56C6C2 Ramp Type: Perp Initial Pass/Fail: Fail Overall Compliance: No Severity Score: 12.5

## Field Measurements/Component Compliance

| Street 1 Name           | CALTON LN |
|-------------------------|-----------|
| Stop Condition-Street 2 | StopSign  |
| Street 2 Name           | N/A       |
| Stop Condition-Street 1 | N/A       |