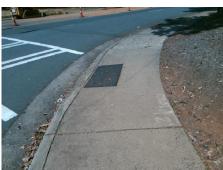

Total Cost:

1850.00

| Field Measurements/Component Compliance |                       |       |      |                             |      |  |  |
|-----------------------------------------|-----------------------|-------|------|-----------------------------|------|--|--|
| Comp                                    | liance Description    | Data  | Comp | liance Description          | Data |  |  |
| N/A                                     | Ramp Length (in)      | 60.0  | No   | Ramp Slope (%)              | 10.2 |  |  |
| No                                      | Ramp Width (in)       | 40.0  | No   | Ramp XSlope (%)             | 5.4  |  |  |
| N/A                                     | Flare Type LT         | N/A   | N/A  | Flare Type RT               | N/A  |  |  |
| N/A                                     | Flare Slope LT (%)    | N/A   | N/A  | Flare Slope RT (%)          | N/A  |  |  |
| N/A                                     | Flare Traversable LT? | N/A   | N/A  | Flare Traversable RT?       | N/A  |  |  |
| N/A                                     | Landing Length (in)   | N/A   | N/A  | DWS Provided?               | N/A  |  |  |
| N/A                                     | Landing Width (in)    | N/A   | N/A  | DWS Contrast?               | N/A  |  |  |
| N/A                                     | Landing Slope (%)     | N/A   | N/A  | DWS Length (in)             | N/A  |  |  |
| N/A                                     | Landing X Slope (%)   | N/A   | N/A  | DWS Full Width?             | N/A  |  |  |
| N/A                                     | Landing Curb? (Y/N)   | N/A   | N/A  | DWS Offset (in)             | N/A  |  |  |
| N/A                                     | Shared Landing?       | N/A   |      |                             |      |  |  |
| N/A                                     | Gutter Ponding?       | N/A   | N/A  | Gutter Slope (%)            | N/A  |  |  |
| N/A                                     | Gutter Lip Ht (in)    | N/A   | N/A  | Gutter X Slope (%)          | N/A  |  |  |
| N/A                                     | Painted X Walk1?      | Yes   | N/A  | Painted X Walk2?            | N/A  |  |  |
|                                         | X Walk 1 Direction    | To W  |      | X Walk 2 Direction          | N/A  |  |  |
| N/A                                     | X Walk 1 Width (in)   | 110.0 | N/A  | X Walk 2 Width (in)         | N/A  |  |  |
|                                         | X Walk 1 Slope (%)    | 4.5   |      | X Walk 2 Slope (%)          | N/A  |  |  |
|                                         | X Walk 1 X Slope (%)  | 3.7   |      | X Walk 2 X Slope (%)        | N/A  |  |  |
| N/A                                     | Ramp inside XWalk1?   | Yes   | N/A  | Ramp inside XWalk2?         | N/A  |  |  |
|                                         | Road Slope (%)        | N/A   | N/A  | Clear Space?                | N/A  |  |  |
|                                         | Road X Slope (%)      | N/A   | N/A  | Clear Space to XWalk (in)   | N/A  |  |  |
| N/A                                     | Any Obstructions?     | N/A   | N/A  | Storm Grate/Utility Hazard? | N/A  |  |  |
|                                         | Obstruction Type      |       |      | Storm Grate/Utility Type    |      |  |  |
|                                         |                       | N/A   |      |                             | N/A  |  |  |
|                                         |                       |       | Yes  | Surface Condition? (G/P)    | Good |  |  |