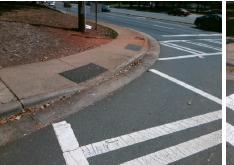

Total Cost:

1850.00

| Field Measurements/Component Compliance |                       |       |      |                             |      |  |  |
|-----------------------------------------|-----------------------|-------|------|-----------------------------|------|--|--|
| Comp                                    | liance Description    | Data  | Comp | liance Description          | Data |  |  |
| N/A                                     | Ramp Length (in)      | 60.0  | No   | Ramp Slope (%)              | 10.2 |  |  |
| No                                      | Ramp Width (in)       | 40.0  | No   | Ramp XSlope (%)             | 5.4  |  |  |
| N/A                                     | Flare Type LT         | N/A   | N/A  | Flare Type RT               | N/A  |  |  |
| N/A                                     | Flare Slope LT (%)    | N/A   | N/A  | Flare Slope RT (%)          | N/A  |  |  |
| N/A                                     | Flare Traversable LT? | N/A   | N/A  | Flare Traversable RT?       | N/A  |  |  |
| N/A                                     | Landing Length (in)   | N/A   | N/A  | DWS Provided?               | N/A  |  |  |
| N/A                                     | Landing Width (in)    | N/A   | N/A  | DWS Contrast?               | N/A  |  |  |
| N/A                                     | Landing Slope (%)     | N/A   | N/A  | DWS Length (in)             | N/A  |  |  |
| N/A                                     | Landing X Slope (%)   | N/A   | N/A  | DWS Full Width?             | N/A  |  |  |
| N/A                                     | Landing Curb? (Y/N)   | N/A   | N/A  | DWS Offset (in)             | N/A  |  |  |
| N/A                                     | Shared Landing?       | N/A   |      |                             |      |  |  |
| N/A                                     | Gutter Ponding?       | N/A   | N/A  | Gutter Slope (%)            | N/A  |  |  |
| N/A                                     | Gutter Lip Ht (in)    | N/A   | N/A  | Gutter X Slope (%)          | N/A  |  |  |
| N/A                                     | Painted X Walk1?      | Yes   | N/A  | Painted X Walk2?            | N/A  |  |  |
|                                         | X Walk 1 Direction    | To W  |      | X Walk 2 Direction          | N/A  |  |  |
| N/A                                     | X Walk 1 Width (in)   | 110.0 | N/A  | X Walk 2 Width (in)         | N/A  |  |  |
|                                         | X Walk 1 Slope (%)    | 4.5   |      | X Walk 2 Slope (%)          | N/A  |  |  |
|                                         | X Walk 1 X Slope (%)  | 3.7   |      | X Walk 2 X Slope (%)        | N/A  |  |  |
| N/A                                     | Ramp inside XWalk1?   | Yes   | N/A  | Ramp inside XWalk2?         | N/A  |  |  |
|                                         | Road Slope (%)        | N/A   | N/A  | Clear Space?                | N/A  |  |  |
|                                         | Road X Slope (%)      | N/A   | N/A  | Clear Space to XWalk (in)   | N/A  |  |  |
| N/A                                     | Any Obstructions?     | N/A   | N/A  | Storm Grate/Utility Hazard? | N/A  |  |  |
|                                         | Obstruction Type      |       |      | Storm Grate/Utility Type    |      |  |  |
|                                         |                       | N/A   |      |                             | N/A  |  |  |
|                                         |                       |       | Yes  | Surface Condition? (G/P)    | Good |  |  |