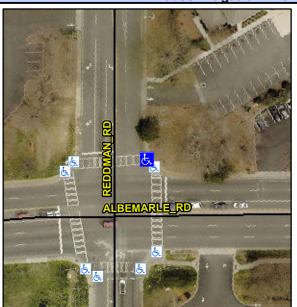

## Access Compliance Report Public Rights-of-Way (Curb Ramps)

Intersection ID: 15094Main Street: ALBEMARLE\_RDCross Street: REDDMAN\_RDLocation:NEADA ID: 2F562371ABEDRamp Type: PerpInitial Pass/Fail: FailOverall Compliance: NoSeverity Score: 33.75