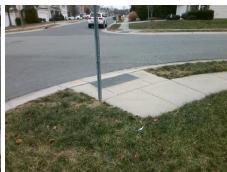

**Codes/Mitigation Info/Possible Solution** 

**HOLLY PARK DR** Street 1 Name Stop Condition-Street 2 None **BRAY DR** Street 2 Name Stop Condition-Street 1 StopSign

Possible Solutions: Remove & Replace Curb Ramp With **Two New Directional Ramps or** Equivalent. Surveyor Notes: N/A PROW/ADA: Not Found, R304.5.1, R304.5.3

Total Cost: 3200.00

| Field Measurements/Component Compliance |                        |                       |       |                        |                             |       |
|-----------------------------------------|------------------------|-----------------------|-------|------------------------|-----------------------------|-------|
|                                         | Compliance Description |                       | Data  | Compliance Description |                             | Data  |
|                                         | N/A                    | Ramp Length (in)      | 48.0  | Yes                    | Ramp Slope (%)              | 5.0   |
|                                         | No                     | Ramp Width (in)       | 39.0  | No                     | Ramp XSlope (%)             | 3.7   |
|                                         | N/A                    | Flare Type LT         | N/A   | N/A                    | Flare Type RT               | N/A   |
|                                         | N/A                    | Flare Slope LT (%)    | N/A   | N/A                    | Flare Slope RT (%)          | N/A   |
|                                         | N/A                    | Flare Traversable LT? | N/A   | N/A                    | Flare Traversable RT?       | N/A   |
|                                         | N/A                    | Landing Length (in)   | N/A   | N/A                    | DWS Provided?               | N/A   |
|                                         | N/A                    | Landing Width (in)    | N/A   | N/A                    | DWS Contrast?               | N/A   |
|                                         | N/A                    | Landing Slope (%)     | N/A   | N/A                    | DWS Length (in)             | N/A   |
|                                         | N/A                    | Landing X Slope (%)   | N/A   | N/A                    | DWS Full Width?             | N/A   |
|                                         | N/A                    | Landing Curb? (Y/N)   | N/A   | N/A                    | DWS Offset (in)             | N/A   |
|                                         | N/A                    | Shared Landing?       | N/A   |                        |                             |       |
|                                         | N/A                    | Gutter Ponding?       | N/A   | N/A                    | Gutter Slope (%)            | N/A   |
|                                         | N/A                    | Gutter Lip Ht (in)    | N/A   | N/A                    | Gutter X Slope (%)          | N/A   |
|                                         | N/A                    | Painted X Walk1?      | No    | N/A                    | Painted X Walk2?            | No    |
|                                         |                        | X Walk 1 Direction    | To NE |                        | X Walk 2 Direction          | To NW |
|                                         | N/A                    | X Walk 1 Width (in)   | N/A   | N/A                    | X Walk 2 Width (in)         | N/A   |
|                                         |                        | X Walk 1 Slope (%)    | 6.1   |                        | X Walk 2 Slope (%)          | 2.4   |
|                                         |                        | X Walk 1 X Slope (%)  | 0.2   |                        | X Walk 2 X Slope (%)        | 3.8   |
|                                         | N/A                    | Ramp inside XWalk1?   | N/A   | N/A                    | Ramp inside XWalk2?         | N/A   |
|                                         |                        | Road Slope (%)        | 3.1   | N/A                    | Clear Space?                | N/A   |
|                                         |                        | Road X Slope (%)      | 6.6   | N/A                    | Clear Space to XWalk (in)   | N/A   |
|                                         | N/A                    | Any Obstructions?     | N/A   | N/A                    | Storm Grate/Utility Hazard? | N/A   |
|                                         |                        | Obstruction Type      |       |                        | Storm Grate/Utility Type    |       |
|                                         |                        |                       | N/A   |                        |                             | N/A   |
|                                         |                        |                       |       | Yes                    | Surface Condition? (G/P)    | Good  |
|                                         |                        |                       |       |                        |                             |       |