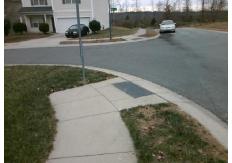

**Codes/Mitigation Info/Possible Solution** 

**HOLLY PARK DR** Street 1 Name Stop Condition-Street 2 None **BRAY DR** Street 2 Name Stop Condition-Street 1 StopSign

Possible Solutions: Remove & Replace Curb Ramp With **Two New Directional Ramps or** Equivalent. Surveyor Notes: N/A PROW/ADA: Not Found, R304.5.1, R304.5.3

Total Cost: 3200.00

| Field Measurements/Component Compliance |                        |                       |       |                        |                             |       |
|-----------------------------------------|------------------------|-----------------------|-------|------------------------|-----------------------------|-------|
|                                         | Compliance Description |                       | Data  | Compliance Description |                             | Data  |
|                                         | N/A                    | Ramp Length (in)      | 48.0  | Yes                    | Ramp Slope (%)              | 5.0   |
|                                         | No                     | Ramp Width (in)       | 39.0  | No                     | Ramp XSlope (%)             | 3.7   |
|                                         | N/A                    | Flare Type LT         | N/A   | N/A                    | Flare Type RT               | N/A   |
|                                         | N/A                    | Flare Slope LT (%)    | N/A   | N/A                    | Flare Slope RT (%)          | N/A   |
|                                         | N/A                    | Flare Traversable LT? | N/A   | N/A                    | Flare Traversable RT?       | N/A   |
|                                         | N/A                    | Landing Length (in)   | N/A   | N/A                    | DWS Provided?               | N/A   |
|                                         | N/A                    | Landing Width (in)    | N/A   | N/A                    | DWS Contrast?               | N/A   |
|                                         | N/A                    | Landing Slope (%)     | N/A   | N/A                    | DWS Length (in)             | N/A   |
|                                         | N/A                    | Landing X Slope (%)   | N/A   | N/A                    | DWS Full Width?             | N/A   |
|                                         | N/A                    | Landing Curb? (Y/N)   | N/A   | N/A                    | DWS Offset (in)             | N/A   |
|                                         | N/A                    | Shared Landing?       | N/A   |                        |                             |       |
|                                         | N/A                    | Gutter Ponding?       | N/A   | N/A                    | Gutter Slope (%)            | N/A   |
|                                         | N/A                    | Gutter Lip Ht (in)    | N/A   | N/A                    | Gutter X Slope (%)          | N/A   |
|                                         | N/A                    | Painted X Walk1?      | No    | N/A                    | Painted X Walk2?            | No    |
|                                         |                        | X Walk 1 Direction    | To NE |                        | X Walk 2 Direction          | To NW |
|                                         | N/A                    | X Walk 1 Width (in)   | N/A   | N/A                    | X Walk 2 Width (in)         | N/A   |
|                                         |                        | X Walk 1 Slope (%)    | 6.1   |                        | X Walk 2 Slope (%)          | 2.4   |
|                                         |                        | X Walk 1 X Slope (%)  | 0.2   |                        | X Walk 2 X Slope (%)        | 3.8   |
|                                         | N/A                    | Ramp inside XWalk1?   | N/A   | N/A                    | Ramp inside XWalk2?         | N/A   |
|                                         |                        | Road Slope (%)        | 3.1   | N/A                    | Clear Space?                | N/A   |
|                                         |                        | Road X Slope (%)      | 6.6   | N/A                    | Clear Space to XWalk (in)   | N/A   |
|                                         | N/A                    | Any Obstructions?     | N/A   | N/A                    | Storm Grate/Utility Hazard? | N/A   |
|                                         |                        | Obstruction Type      |       |                        | Storm Grate/Utility Type    |       |
|                                         |                        |                       | N/A   |                        |                             | N/A   |
|                                         |                        |                       |       | Yes                    | Surface Condition? (G/P)    | Good  |
|                                         |                        |                       |       |                        |                             |       |