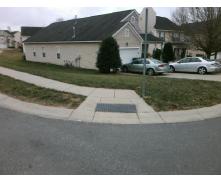

**Codes/Mitigation Info/Possible Solution** 

**HOLLY PARK DR** Street 1 Name Stop Condition-Street 2 None **BRAY DR** Street 2 Name Stop Condition-Street 1 StopSign

Possible Solutions: Remove & Replace Curb Ramp With **Two New Directional Ramps or** Equivalent. Surveyor Notes: N/A PROW/ADA: Not Found, R304.5.1, R304.5.3

Total Cost: 3200.00

| Field Measurements/Component Compliance |                        |                       |       |                        |                             |       |
|-----------------------------------------|------------------------|-----------------------|-------|------------------------|-----------------------------|-------|
|                                         | Compliance Description |                       | Data  | Compliance Description |                             | Data  |
|                                         | N/A                    | Ramp Length (in)      | 48.0  | Yes                    | Ramp Slope (%)              | 5.0   |
|                                         | No                     | Ramp Width (in)       | 39.0  | No                     | Ramp XSlope (%)             | 3.7   |
|                                         | N/A                    | Flare Type LT         | N/A   | N/A                    | Flare Type RT               | N/A   |
|                                         | N/A                    | Flare Slope LT (%)    | N/A   | N/A                    | Flare Slope RT (%)          | N/A   |
|                                         | N/A                    | Flare Traversable LT? | N/A   | N/A                    | Flare Traversable RT?       | N/A   |
|                                         | N/A                    | Landing Length (in)   | N/A   | N/A                    | DWS Provided?               | N/A   |
|                                         | N/A                    | Landing Width (in)    | N/A   | N/A                    | DWS Contrast?               | N/A   |
|                                         | N/A                    | Landing Slope (%)     | N/A   | N/A                    | DWS Length (in)             | N/A   |
|                                         | N/A                    | Landing X Slope (%)   | N/A   | N/A                    | DWS Full Width?             | N/A   |
|                                         | N/A                    | Landing Curb? (Y/N)   | N/A   | N/A                    | DWS Offset (in)             | N/A   |
|                                         | N/A                    | Shared Landing?       | N/A   |                        |                             |       |
|                                         | N/A                    | Gutter Ponding?       | N/A   | N/A                    | Gutter Slope (%)            | N/A   |
|                                         | N/A                    | Gutter Lip Ht (in)    | N/A   | N/A                    | Gutter X Slope (%)          | N/A   |
|                                         | N/A                    | Painted X Walk1?      | No    | N/A                    | Painted X Walk2?            | No    |
|                                         |                        | X Walk 1 Direction    | To NE |                        | X Walk 2 Direction          | To NW |
|                                         | N/A                    | X Walk 1 Width (in)   | N/A   | N/A                    | X Walk 2 Width (in)         | N/A   |
|                                         |                        | X Walk 1 Slope (%)    | 6.1   |                        | X Walk 2 Slope (%)          | 2.4   |
|                                         |                        | X Walk 1 X Slope (%)  | 0.2   |                        | X Walk 2 X Slope (%)        | 3.8   |
|                                         | N/A                    | Ramp inside XWalk1?   | N/A   | N/A                    | Ramp inside XWalk2?         | N/A   |
|                                         |                        | Road Slope (%)        | 3.1   | N/A                    | Clear Space?                | N/A   |
|                                         |                        | Road X Slope (%)      | 6.6   | N/A                    | Clear Space to XWalk (in)   | N/A   |
|                                         | N/A                    | Any Obstructions?     | N/A   | N/A                    | Storm Grate/Utility Hazard? | N/A   |
|                                         |                        | Obstruction Type      |       |                        | Storm Grate/Utility Type    |       |
|                                         |                        |                       | N/A   |                        |                             | N/A   |
|                                         |                        |                       |       | Yes                    | Surface Condition? (G/P)    | Good  |
|                                         |                        |                       |       |                        |                             |       |