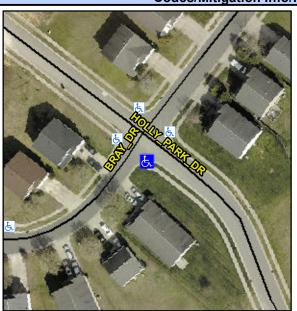

## **Access Compliance Report Public Rights-of-Way** (Curb Ramps)

Intersection ID: 42931 Main Street: BRAY DR **Cross Street: HOLLY PARK DR** Location: S ADA ID: 2F5C713BF44E Ramp Type: PerpDiag Initial Pass/Fail: Fail **Overall Compliance: No Severity Score:** 10

**Codes/Mitigation Info/Possible Solution** 

**HOLLY PARK DR** Street 1 Name Stop Condition-Street 2 None **BRAY DR** Street 2 Name Stop Condition-Street 1 StopSign

Possible Solutions: Remove & Replace Curb Ramp With **Two New Directional Ramps or** Equivalent. Surveyor Notes: N/A PROW/ADA: Not Found, R304.5.1, R304.5.3