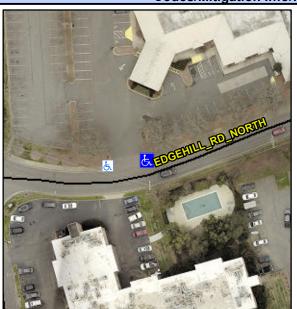

Intersection ID: 10025795 Main Street: EDGEHILL RD NORTH Cross Street: N/A Location: NE Initial Pass/Fail: Fail **Overall Compliance: No ADA ID: 2F61182FFA78** Ramp Type: Directional1 Severity Score: 46.25