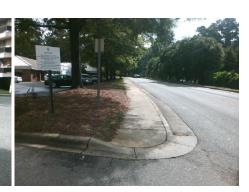

Intersection ID: 10025795 Main Street: EDGEHILL RD NORTH Cross Street: N/A Location: NE Initial Pass/Fail: Fail **Overall Compliance: No ADA ID: 2F61182FFA78** Ramp Type: Directional1 Severity Score: 46.25