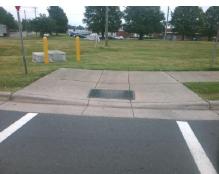

## Field Measurements/Component Compliance

Street 1 Name

Stop Condition-Street 2

Street 2 Name

N/A

Stop Condition-Street 1

N/A

Possible Solutions:

Remove & Replace Entire Ramp.

Surveyor Notes:

N/A

PROW/ADA:

Not Found, R304.5.1, R304.2.2, R304.5.3

PROW/ADA: N/A
Not Found, R304.5.1, R304.2.2, N/A
R304.5.3 N/A

N/A

N/A

N/A

N/A

Total Cost: \$ 1850.00

| Compliance Description Da |                       | Data  |     | liance Description          | Data |
|---------------------------|-----------------------|-------|-----|-----------------------------|------|
| N/A                       | Ramp Length (in)      | 113.0 | No  | Ramp Slope (%)              | 11.0 |
| No                        | Ramp Width (in)       | 41.0  | No  | Ramp XSlope (%)             | 2.1  |
| N/A                       | Flare Type LT         | N/A   | N/A | Flare Type RT               | N/A  |
| N/A                       | Flare Slope LT (%)    | N/A   | N/A | Flare Slope RT (%)          | N/A  |
| N/A                       | Flare Traversable LT? | N/A   | N/A | Flare Traversable RT?       | N/A  |
| N/A                       | Landing Length (in)   | N/A   | N/A | DWS Provided?               | N/A  |
| N/A                       | Landing Width (in)    | N/A   | N/A | DWS Contrast?               | N/A  |
| N/A                       | Landing Slope (%)     | N/A   | N/A | DWS Length (in)             | N/A  |
| N/A                       | Landing X Slope (%)   | N/A   | N/A | DWS Full Width?             | N/A  |
| N/A                       | Landing Curb? (Y/N)   | N/A   | N/A | DWS Offset (in)             | N/A  |
| N/A                       | Shared Landing?       | N/A   |     |                             |      |
| N/A                       | Gutter Ponding?       | N/A   | N/A | Gutter Slope (%)            | N/A  |
| N/A                       | Gutter Lip Ht (in)    | N/A   | N/A | Gutter X Slope (%)          | N/A  |
| N/A                       | Painted X Walk1?      | Yes   | N/A | Painted X Walk2?            | N/A  |
|                           | X Walk 1 Direction    | To NW |     | X Walk 2 Direction          | N/A  |
| N/A                       | X Walk 1 Width (in)   | 110.0 | N/A | X Walk 2 Width (in)         | N/A  |
|                           | X Walk 1 Slope (%)    | 3.3   |     | X Walk 2 Slope (%)          | N/A  |
|                           | X Walk 1 X Slope (%)  | 1.3   |     | X Walk 2 X Slope (%)        | N/A  |
| N/A                       | Ramp inside XWalk1?   | Yes   | N/A | Ramp inside XWalk2?         | N/A  |
|                           | Road Slope (%)        | N/A   | N/A | Clear Space?                | N/A  |
|                           | Road X Slope (%)      | N/A   | N/A | Clear Space to XWalk (in)   | N/A  |
| N/A                       | Any Obstructions?     | N/A   | N/A | Storm Grate/Utility Hazard? | N/A  |
|                           | Obstruction Type      |       | l   | Storm Grate/Utility Type    |      |
|                           |                       | N/A   |     |                             | N/A  |
|                           |                       |       | Yes | Surface Condition? (G/P)    | Good |
|                           |                       |       |     |                             |      |