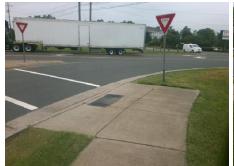

## Field Measurements/Component Compliance

Street 1 Name

Stop Condition-Street 2

Street 2 Name

N/A

Stop Condition-Street 1

N/A

Possible Solutions:

Remove & Replace Entire Ramp.

Surveyor Notes:

N/A

PROW/ADA:

Not Found, R304.5.1, R304.2.2, R304.5.3

PROW/ADA: N/A
Not Found, R304.5.1, R304.2.2, N/A
R304.5.3 N/A

N/A

N/A

N/A

N/A

Total Cost: \$ 1850.00

| Compliance Description Da |                       | Data  |     | liance Description          | Data |
|---------------------------|-----------------------|-------|-----|-----------------------------|------|
| N/A                       | Ramp Length (in)      | 113.0 | No  | Ramp Slope (%)              | 11.0 |
| No                        | Ramp Width (in)       | 41.0  | No  | Ramp XSlope (%)             | 2.1  |
| N/A                       | Flare Type LT         | N/A   | N/A | Flare Type RT               | N/A  |
| N/A                       | Flare Slope LT (%)    | N/A   | N/A | Flare Slope RT (%)          | N/A  |
| N/A                       | Flare Traversable LT? | N/A   | N/A | Flare Traversable RT?       | N/A  |
| N/A                       | Landing Length (in)   | N/A   | N/A | DWS Provided?               | N/A  |
| N/A                       | Landing Width (in)    | N/A   | N/A | DWS Contrast?               | N/A  |
| N/A                       | Landing Slope (%)     | N/A   | N/A | DWS Length (in)             | N/A  |
| N/A                       | Landing X Slope (%)   | N/A   | N/A | DWS Full Width?             | N/A  |
| N/A                       | Landing Curb? (Y/N)   | N/A   | N/A | DWS Offset (in)             | N/A  |
| N/A                       | Shared Landing?       | N/A   |     |                             |      |
| N/A                       | Gutter Ponding?       | N/A   | N/A | Gutter Slope (%)            | N/A  |
| N/A                       | Gutter Lip Ht (in)    | N/A   | N/A | Gutter X Slope (%)          | N/A  |
| N/A                       | Painted X Walk1?      | Yes   | N/A | Painted X Walk2?            | N/A  |
|                           | X Walk 1 Direction    | To NW |     | X Walk 2 Direction          | N/A  |
| N/A                       | X Walk 1 Width (in)   | 110.0 | N/A | X Walk 2 Width (in)         | N/A  |
|                           | X Walk 1 Slope (%)    | 3.3   |     | X Walk 2 Slope (%)          | N/A  |
|                           | X Walk 1 X Slope (%)  | 1.3   |     | X Walk 2 X Slope (%)        | N/A  |
| N/A                       | Ramp inside XWalk1?   | Yes   | N/A | Ramp inside XWalk2?         | N/A  |
|                           | Road Slope (%)        | N/A   | N/A | Clear Space?                | N/A  |
|                           | Road X Slope (%)      | N/A   | N/A | Clear Space to XWalk (in)   | N/A  |
| N/A                       | Any Obstructions?     | N/A   | N/A | Storm Grate/Utility Hazard? | N/A  |
|                           | Obstruction Type      |       | l   | Storm Grate/Utility Type    |      |
|                           |                       | N/A   |     |                             | N/A  |
|                           |                       |       | Yes | Surface Condition? (G/P)    | Good |
|                           |                       |       |     |                             |      |