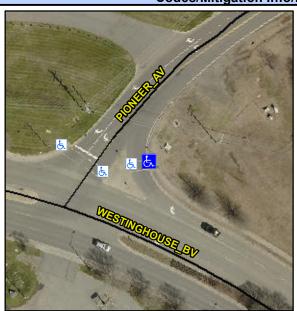

## Access Compliance Report Public Rights-of-Way (Curb Ramps)

Intersection ID: 22029 Main Street: PIONEER\_AV Cross Street: WESTINGHOUSE\_BV Location: E

ADA ID: 2F671AF9A315 Ramp Type: Perp Initial Pass/Fail: Fail Overall Compliance: No Severity Score: 22.5