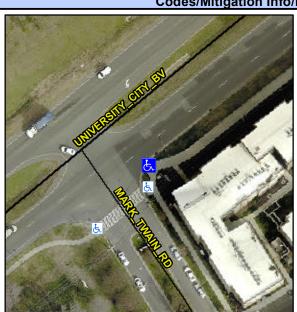

## Access Compliance Report Public Rights-of-Way (Curb Ramps)

Intersection ID: 6011 Main Street: UNIVERSITY\_CITY\_BV Cross Street: MARK\_TWAIN\_RD Location: SE

ADA ID: 2F76B7CB8539 Ramp Type: Perp Initial Pass/Fail: Fail Overall Compliance: No Severity Score: 13.75

## Field Measurements/Component Compliance

Street 1 Name
UNIVERSITY CITY BV
Stop Condition-Street 2
None
Street 2 Name
N/A
Stop Condition-Street 1
N/A

Possible Solutions:

Remove & Replace Entire Ramp.

N/A