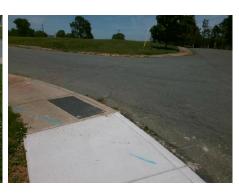

## Field Measurements/Component Compliance

**SAMUEL ST** Street 1 Name Stop Condition-Street 1 StopSign Street 2 Name N/A Stop Condition-Street 2 N/A

Possible Solutions: Remove & Replace Curb Ramp With Two New Directional Ramps or Equivalent. Surveyor Notes: **CURB LIP 2.0** 

R304.5.3

Total Cost: 3200.00

| Compliance Description Data |                       | Data  | Compliance Description |                             | Data |
|-----------------------------|-----------------------|-------|------------------------|-----------------------------|------|
| N/A                         | Ramp Length (in)      | 58.0  | Yes                    | BlendTrans Slope (%)        | 1.5  |
| Yes                         | Ramp Width (in)       | 48.0  | No                     | BlendTrans XSlope (%)       | 3.5  |
| N/A                         | Flare Type LT         | None  | N/A                    | Flare Type RT               | None |
| N/A                         | Flare Slope LT (%)    | N/A   | N/A                    | Flare Slope RT (%)          | N/A  |
| N/A                         | Flare Traversable LT? | N/A   | N/A                    | Flare Traversable RT?       | N/A  |
| N/A                         | Landing Length (in)   | N/A   | N/A                    | DWS Provided?               | Yes  |
| N/A                         | Landing Width (in)    | N/A   | N/A                    | DWS Contrast?               | Yes  |
| N/A                         | Landing Slope (%)     | N/A   | N/A                    | DWS Length (in)             | 24.0 |
| N/A                         | Landing X Slope (%)   | N/A   | N/A                    | DWS Full Width?             | No   |
| N/A                         | Landing Curb? (Y/N)   | No    | N/A                    | DWS Offset (in)             | 4.0  |
| N/A                         | Shared Landing?       | No    |                        |                             |      |
| N/A                         | Gutter Ponding?       | No    | N/A                    | Gutter Slope (%)            | 1.8  |
| N/A                         | Gutter Lip Ht (in)    | 2.0   | N/A                    | Gutter X Slope (%)          | 3.7  |
| N/A                         | Painted X Walk1?      | No    | N/A                    | Painted X Walk2?            | N/A  |
|                             | X Walk 1 Direction    | To NE |                        | X Walk 2 Direction          | N/A  |
|                             | X Walk 1 Width (in)   | N/A   |                        | X Walk 2 Width (in)         | N/A  |
|                             | X Walk 1 Slope (%)    | 4.0   |                        | X Walk 2 Slope (%)          | N/A  |
|                             | X Walk 1 X Slope (%)  | 1.9   |                        | X Walk 2 X Slope (%)        | N/A  |
| N/A                         | Ramp inside XWalk1?   | N/A   | N/A                    | Ramp inside XWalk2?         | N/A  |
|                             | Road Slope (%)        | 1.9   |                        | Clear Space?                | Yes  |
|                             | Road X Slope (%)      | 4.0   | N/A                    | Clear Space to XWalk (in)   | N/A  |
| N/A                         | Any Obstructions?     | No    | N/A                    | Storm Grate/Utility Hazard? | No   |
|                             | Obstruction Type      |       | l                      | Storm Grate/Utility Type    |      |
|                             |                       | N/A   |                        |                             | N/A  |