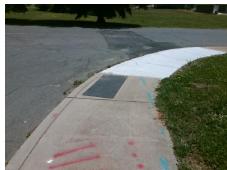

## Field Measurements/Component Compliance

**SAMUEL ST** Street 1 Name Stop Condition-Street 1 StopSign Street 2 Name N/A Stop Condition-Street 2 N/A

Possible Solutions: Remove & Replace Curb Ramp With Two New Directional Ramps or Equivalent. Surveyor Notes: **CURB LIP 2.0** 

R304.5.3

Total Cost: 3200.00

| Compliance Description Data |                       | Data  | Compliance Description |                             | Data |
|-----------------------------|-----------------------|-------|------------------------|-----------------------------|------|
| N/A                         | Ramp Length (in)      | 58.0  | Yes                    | BlendTrans Slope (%)        | 1.5  |
| Yes                         | Ramp Width (in)       | 48.0  | No                     | BlendTrans XSlope (%)       | 3.5  |
| N/A                         | Flare Type LT         | None  | N/A                    | Flare Type RT               | None |
| N/A                         | Flare Slope LT (%)    | N/A   | N/A                    | Flare Slope RT (%)          | N/A  |
| N/A                         | Flare Traversable LT? | N/A   | N/A                    | Flare Traversable RT?       | N/A  |
| N/A                         | Landing Length (in)   | N/A   | N/A                    | DWS Provided?               | Yes  |
| N/A                         | Landing Width (in)    | N/A   | N/A                    | DWS Contrast?               | Yes  |
| N/A                         | Landing Slope (%)     | N/A   | N/A                    | DWS Length (in)             | 24.0 |
| N/A                         | Landing X Slope (%)   | N/A   | N/A                    | DWS Full Width?             | No   |
| N/A                         | Landing Curb? (Y/N)   | No    | N/A                    | DWS Offset (in)             | 4.0  |
| N/A                         | Shared Landing?       | No    |                        |                             |      |
| N/A                         | Gutter Ponding?       | No    | N/A                    | Gutter Slope (%)            | 1.8  |
| N/A                         | Gutter Lip Ht (in)    | 2.0   | N/A                    | Gutter X Slope (%)          | 3.7  |
| N/A                         | Painted X Walk1?      | No    | N/A                    | Painted X Walk2?            | N/A  |
|                             | X Walk 1 Direction    | To NE |                        | X Walk 2 Direction          | N/A  |
|                             | X Walk 1 Width (in)   | N/A   |                        | X Walk 2 Width (in)         | N/A  |
|                             | X Walk 1 Slope (%)    | 4.0   |                        | X Walk 2 Slope (%)          | N/A  |
|                             | X Walk 1 X Slope (%)  | 1.9   |                        | X Walk 2 X Slope (%)        | N/A  |
| N/A                         | Ramp inside XWalk1?   | N/A   | N/A                    | Ramp inside XWalk2?         | N/A  |
|                             | Road Slope (%)        | 1.9   |                        | Clear Space?                | Yes  |
|                             | Road X Slope (%)      | 4.0   | N/A                    | Clear Space to XWalk (in)   | N/A  |
| N/A                         | Any Obstructions?     | No    | N/A                    | Storm Grate/Utility Hazard? | No   |
|                             | Obstruction Type      |       | l                      | Storm Grate/Utility Type    |      |
|                             |                       | N/A   |                        |                             | N/A  |