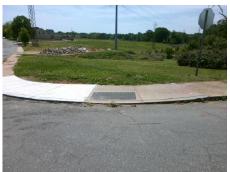

## Field Measurements/Component Compliance

**SAMUEL ST** Street 1 Name Stop Condition-Street 1 StopSign Street 2 Name N/A Stop Condition-Street 2 N/A

Possible Solutions: Remove & Replace Curb Ramp With Two New Directional Ramps or Equivalent. Surveyor Notes: **CURB LIP 2.0** 

R304.5.3

Total Cost: 3200.00

| Compliance Description Data |                       | Data  | Compliance Description |                             | Data |
|-----------------------------|-----------------------|-------|------------------------|-----------------------------|------|
| N/A                         | Ramp Length (in)      | 58.0  | Yes                    | BlendTrans Slope (%)        | 1.5  |
| Yes                         | Ramp Width (in)       | 48.0  | No                     | BlendTrans XSlope (%)       | 3.5  |
| N/A                         | Flare Type LT         | None  | N/A                    | Flare Type RT               | None |
| N/A                         | Flare Slope LT (%)    | N/A   | N/A                    | Flare Slope RT (%)          | N/A  |
| N/A                         | Flare Traversable LT? | N/A   | N/A                    | Flare Traversable RT?       | N/A  |
| N/A                         | Landing Length (in)   | N/A   | N/A                    | DWS Provided?               | Yes  |
| N/A                         | Landing Width (in)    | N/A   | N/A                    | DWS Contrast?               | Yes  |
| N/A                         | Landing Slope (%)     | N/A   | N/A                    | DWS Length (in)             | 24.0 |
| N/A                         | Landing X Slope (%)   | N/A   | N/A                    | DWS Full Width?             | No   |
| N/A                         | Landing Curb? (Y/N)   | No    | N/A                    | DWS Offset (in)             | 4.0  |
| N/A                         | Shared Landing?       | No    |                        |                             |      |
| N/A                         | Gutter Ponding?       | No    | N/A                    | Gutter Slope (%)            | 1.8  |
| N/A                         | Gutter Lip Ht (in)    | 2.0   | N/A                    | Gutter X Slope (%)          | 3.7  |
| N/A                         | Painted X Walk1?      | No    | N/A                    | Painted X Walk2?            | N/A  |
|                             | X Walk 1 Direction    | To NE |                        | X Walk 2 Direction          | N/A  |
|                             | X Walk 1 Width (in)   | N/A   |                        | X Walk 2 Width (in)         | N/A  |
|                             | X Walk 1 Slope (%)    | 4.0   |                        | X Walk 2 Slope (%)          | N/A  |
|                             | X Walk 1 X Slope (%)  | 1.9   |                        | X Walk 2 X Slope (%)        | N/A  |
| N/A                         | Ramp inside XWalk1?   | N/A   | N/A                    | Ramp inside XWalk2?         | N/A  |
|                             | Road Slope (%)        | 1.9   |                        | Clear Space?                | Yes  |
|                             | Road X Slope (%)      | 4.0   | N/A                    | Clear Space to XWalk (in)   | N/A  |
| N/A                         | Any Obstructions?     | No    | N/A                    | Storm Grate/Utility Hazard? | No   |
|                             | Obstruction Type      |       | l                      | Storm Grate/Utility Type    |      |
|                             |                       | N/A   |                        |                             | N/A  |