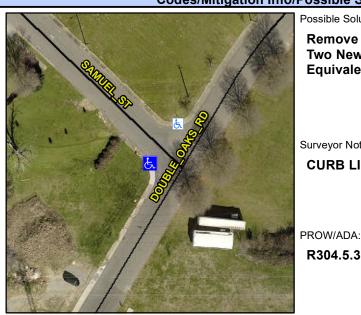

## **Access Compliance Report Public Rights-of-Way** (Curb Ramps)

Intersection ID: 8898 Main Street: DOUBLE OAKS RD **Cross Street: SAMUEL ST** Location: W ADA ID: 2F79DACF6BB6 Ramp Type: BlendTrans2 Initial Pass/Fail: Fail **Overall Compliance: No Severity Score:** 1.25

## Field Measurements/Component Compliance

**SAMUEL ST** Street 1 Name Stop Condition-Street 1 StopSign Street 2 Name N/A Stop Condition-Street 2 N/A

Possible Solutions: Remove & Replace Curb Ramp With Two New Directional Ramps or Equivalent. Surveyor Notes: **CURB LIP 2.0** 