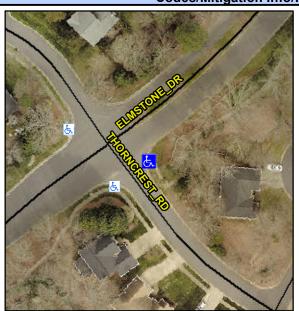

## **Access Compliance Report Public Rights-of-Way** (Curb Ramps)

Intersection ID: 27245 Main Street: ELMSTONE DR **Cross Street: THORNCREST RD** Location: SE ADA ID: 2F7C40E42701 Ramp Type: PerpDiag Initial Pass/Fail: Fail **Overall Compliance: No Severity Score:** 22.5

**Codes/Mitigation Info/Possible Solution** 

Street 1 Name Stop Condition-Street 2 Street 2 Name Stop Condition-Street 1

**ELMSTONE DR** None THORNCREST RD StopSign

Possible Solutions: Remove & Replace Curb Ramp With **Two New Directional Ramps or** Equivalent. Surveyor Notes: N/A PROW/ADA: R304.5.1, R304.2.2, R304.5.3