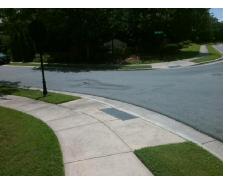

## Field Measurements/Component Compliance

Street 1 Name
Stop Condition-Street 2
Street 2 Name
Stop Condition-Street 1

TOM SHORT RD None KING ARTHUR DR StopSign Possible Solutions:

Remove & Replace Curb Ramp With Two New Directional Ramps or Equivalent.

Surveyor Notes:

N/A

PROW/ADA:

Not Found, R304.5.1, R304.2.2, R304.5.3

Total Cost: \$ 3200.00

| Compliance Description |                       | Data | Compliance Description |                             | Data |
|------------------------|-----------------------|------|------------------------|-----------------------------|------|
| N/A                    | Ramp Length (in)      | 48.0 | No                     | Ramp Slope (%)              | 12.6 |
| No                     | Ramp Width (in)       | 35.5 | No                     | Ramp XSlope (%)             | 4.8  |
| N/A                    | Flare Type LT         | N/A  | N/A                    | Flare Type RT               | N/A  |
| N/A                    | Flare Slope LT (%)    | N/A  | N/A                    | Flare Slope RT (%)          | N/A  |
| N/A                    | Flare Traversable LT? | N/A  | N/A                    | Flare Traversable RT?       | N/A  |
| N/A                    | Landing Length (in)   | N/A  | N/A                    | DWS Provided?               | N/A  |
| N/A                    | Landing Width (in)    | N/A  | N/A                    | DWS Contrast?               | N/A  |
| N/A                    | Landing Slope (%)     | N/A  | N/A                    | DWS Length (in)             | N/A  |
| N/A                    | Landing X Slope (%)   | N/A  | N/A                    | DWS Full Width?             | N/A  |
| N/A                    | Landing Curb? (Y/N)   | N/A  | N/A                    | DWS Offset (in)             | N/A  |
| N/A                    | Shared Landing?       | N/A  |                        |                             |      |
| N/A                    | Gutter Ponding?       | N/A  | N/A                    | Gutter Slope (%)            | N/A  |
| N/A                    | Gutter Lip Ht (in)    | N/A  | N/A                    | Gutter X Slope (%)          | N/A  |
| N/A                    | Painted X Walk1?      | No   | N/A                    | Painted X Walk2?            | No   |
|                        | X Walk 1 Direction    | To N |                        | X Walk 2 Direction          | To W |
| N/A                    | X Walk 1 Width (in)   | N/A  | N/A                    | X Walk 2 Width (in)         | N/A  |
|                        | X Walk 1 Slope (%)    | 4.7  |                        | X Walk 2 Slope (%)          | 5.4  |
|                        | X Walk 1 X Slope (%)  | 4.6  |                        | X Walk 2 X Slope (%)        | 3.9  |
| N/A                    | Ramp inside XWalk1?   | N/A  | N/A                    | Ramp inside XWalk2?         | N/A  |
|                        | Road Slope (%)        | 2.6  | N/A                    | Clear Space?                | N/A  |
|                        | Road X Slope (%)      | 8.6  | N/A                    | Clear Space to XWalk (in)   | N/A  |
| N/A                    | Any Obstructions?     | N/A  | N/A                    | Storm Grate/Utility Hazard? | N/A  |
|                        | Obstruction Type      |      |                        | Storm Grate/Utility Type    |      |
|                        |                       | N/A  |                        |                             | N/A  |
|                        |                       |      | Yes                    | Surface Condition? (G/P)    | Good |