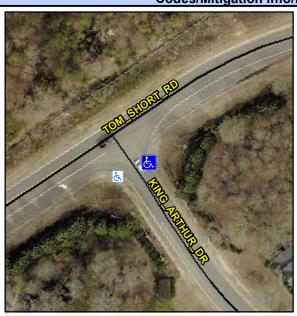

## Access Compliance Report Public Rights-of-Way (Curb Ramps)

Intersection ID: 29729 Main Street: TOM\_SHORT\_RD Cross Street: KING\_ARTHUR\_DR Location: SE

ADA ID: 2F825189F2DA Ramp Type: PerpDiag Initial Pass/Fail: Fail Overall Compliance: No Severity Score: 43.75

## Field Measurements/Component Compliance

Street 1 Name
Stop Condition-Street 2
Street 2 Name
Stop Condition-Street 1

TOM SHORT RD None KING ARTHUR DR StopSign Possible Solutions:

Remove & Replace Curb Ramp With Two New Directional Ramps or Equivalent.