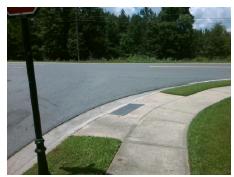

## Field Measurements/Component Compliance

Street 1 Name
Stop Condition-Street 2
Street 2 Name
Stop Condition-Street 1

TOM SHORT RD None KING ARTHUR DR StopSign Possible Solutions:

Remove & Replace Curb Ramp With Two New Directional Ramps or Equivalent.

Surveyor Notes:

N/A

PROW/ADA:

Not Found, R304.5.1, R304.2.2, R304.5.3

Total Cost: \$ 3200.00

| Compliance Description |                       | Data | Compliance Description |                             | Data |
|------------------------|-----------------------|------|------------------------|-----------------------------|------|
| N/A                    | Ramp Length (in)      | 48.0 | No                     | Ramp Slope (%)              | 12.6 |
| No                     | Ramp Width (in)       | 35.5 | No                     | Ramp XSlope (%)             | 4.8  |
| N/A                    | Flare Type LT         | N/A  | N/A                    | Flare Type RT               | N/A  |
| N/A                    | Flare Slope LT (%)    | N/A  | N/A                    | Flare Slope RT (%)          | N/A  |
| N/A                    | Flare Traversable LT? | N/A  | N/A                    | Flare Traversable RT?       | N/A  |
| N/A                    | Landing Length (in)   | N/A  | N/A                    | DWS Provided?               | N/A  |
| N/A                    | Landing Width (in)    | N/A  | N/A                    | DWS Contrast?               | N/A  |
| N/A                    | Landing Slope (%)     | N/A  | N/A                    | DWS Length (in)             | N/A  |
| N/A                    | Landing X Slope (%)   | N/A  | N/A                    | DWS Full Width?             | N/A  |
| N/A                    | Landing Curb? (Y/N)   | N/A  | N/A                    | DWS Offset (in)             | N/A  |
| N/A                    | Shared Landing?       | N/A  |                        |                             |      |
| N/A                    | Gutter Ponding?       | N/A  | N/A                    | Gutter Slope (%)            | N/A  |
| N/A                    | Gutter Lip Ht (in)    | N/A  | N/A                    | Gutter X Slope (%)          | N/A  |
| N/A                    | Painted X Walk1?      | No   | N/A                    | Painted X Walk2?            | No   |
|                        | X Walk 1 Direction    | To N |                        | X Walk 2 Direction          | To W |
| N/A                    | X Walk 1 Width (in)   | N/A  | N/A                    | X Walk 2 Width (in)         | N/A  |
|                        | X Walk 1 Slope (%)    | 4.7  |                        | X Walk 2 Slope (%)          | 5.4  |
|                        | X Walk 1 X Slope (%)  | 4.6  |                        | X Walk 2 X Slope (%)        | 3.9  |
| N/A                    | Ramp inside XWalk1?   | N/A  | N/A                    | Ramp inside XWalk2?         | N/A  |
|                        | Road Slope (%)        | 2.6  | N/A                    | Clear Space?                | N/A  |
|                        | Road X Slope (%)      | 8.6  | N/A                    | Clear Space to XWalk (in)   | N/A  |
| N/A                    | Any Obstructions?     | N/A  | N/A                    | Storm Grate/Utility Hazard? | N/A  |
|                        | Obstruction Type      |      |                        | Storm Grate/Utility Type    |      |
|                        |                       | N/A  |                        |                             | N/A  |
|                        |                       |      | Yes                    | Surface Condition? (G/P)    | Good |