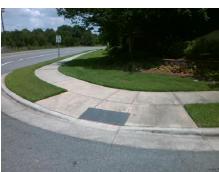

## Field Measurements/Component Compliance

Street 1 Name
Stop Condition-Street 2
Street 2 Name
Stop Condition-Street 1

TOM SHORT RD None KING ARTHUR DR StopSign Possible Solutions:

Remove & Replace Curb Ramp With Two New Directional Ramps or Equivalent.

Surveyor Notes:

N/A

PROW/ADA:

Not Found, R304.5.1, R304.2.2, R304.5.3

Total Cost: \$ 3200.00

| Compliance Description |                       | Data | Compliance Description |                             | Data |
|------------------------|-----------------------|------|------------------------|-----------------------------|------|
| N/A                    | Ramp Length (in)      | 48.0 | No                     | Ramp Slope (%)              | 12.6 |
| No                     | Ramp Width (in)       | 35.5 | No                     | Ramp XSlope (%)             | 4.8  |
| N/A                    | Flare Type LT         | N/A  | N/A                    | Flare Type RT               | N/A  |
| N/A                    | Flare Slope LT (%)    | N/A  | N/A                    | Flare Slope RT (%)          | N/A  |
| N/A                    | Flare Traversable LT? | N/A  | N/A                    | Flare Traversable RT?       | N/A  |
| N/A                    | Landing Length (in)   | N/A  | N/A                    | DWS Provided?               | N/A  |
| N/A                    | Landing Width (in)    | N/A  | N/A                    | DWS Contrast?               | N/A  |
| N/A                    | Landing Slope (%)     | N/A  | N/A                    | DWS Length (in)             | N/A  |
| N/A                    | Landing X Slope (%)   | N/A  | N/A                    | DWS Full Width?             | N/A  |
| N/A                    | Landing Curb? (Y/N)   | N/A  | N/A                    | DWS Offset (in)             | N/A  |
| N/A                    | Shared Landing?       | N/A  |                        |                             |      |
| N/A                    | Gutter Ponding?       | N/A  | N/A                    | Gutter Slope (%)            | N/A  |
| N/A                    | Gutter Lip Ht (in)    | N/A  | N/A                    | Gutter X Slope (%)          | N/A  |
| N/A                    | Painted X Walk1?      | No   | N/A                    | Painted X Walk2?            | No   |
|                        | X Walk 1 Direction    | To N |                        | X Walk 2 Direction          | To W |
| N/A                    | X Walk 1 Width (in)   | N/A  | N/A                    | X Walk 2 Width (in)         | N/A  |
|                        | X Walk 1 Slope (%)    | 4.7  |                        | X Walk 2 Slope (%)          | 5.4  |
|                        | X Walk 1 X Slope (%)  | 4.6  |                        | X Walk 2 X Slope (%)        | 3.9  |
| N/A                    | Ramp inside XWalk1?   | N/A  | N/A                    | Ramp inside XWalk2?         | N/A  |
|                        | Road Slope (%)        | 2.6  | N/A                    | Clear Space?                | N/A  |
|                        | Road X Slope (%)      | 8.6  | N/A                    | Clear Space to XWalk (in)   | N/A  |
| N/A                    | Any Obstructions?     | N/A  | N/A                    | Storm Grate/Utility Hazard? | N/A  |
|                        | Obstruction Type      |      |                        | Storm Grate/Utility Type    |      |
|                        |                       | N/A  |                        |                             | N/A  |
|                        |                       |      | Yes                    | Surface Condition? (G/P)    | Good |