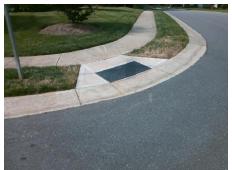

Surveyor Notes:

N/A

PROW/ADA:

Not Found, R304.5.3

Total Cost: \$ 3200.00

| Field Measurements/Component Compnance |                       |       |                        |                             |       |
|----------------------------------------|-----------------------|-------|------------------------|-----------------------------|-------|
| Compliance Description                 |                       | Data  | Compliance Description |                             | Data  |
| N/A                                    | Ramp Length (in)      | 48.5  | Yes                    | Ramp Slope (%)              | 5.3   |
| Yes                                    | Ramp Width (in)       | 48.0  | No                     | Ramp XSlope (%)             | 6.2   |
| N/A                                    | Flare Type LT         | N/A   | N/A                    | Flare Type RT               | N/A   |
| N/A                                    | Flare Slope LT (%)    | N/A   | N/A                    | Flare Slope RT (%)          | N/A   |
| N/A                                    | Flare Traversable LT? | N/A   | N/A                    | Flare Traversable RT?       | N/A   |
| N/A                                    | Landing Length (in)   | N/A   | N/A                    | DWS Provided?               | N/A   |
| N/A                                    | Landing Width (in)    | N/A   | N/A                    | DWS Contrast?               | N/A   |
| N/A                                    | Landing Slope (%)     | N/A   | N/A                    | DWS Length (in)             | N/A   |
| N/A                                    | Landing X Slope (%)   | N/A   | N/A                    | DWS Full Width?             | N/A   |
| N/A                                    | Landing Curb? (Y/N)   | N/A   | N/A                    | DWS Offset (in)             | N/A   |
| N/A                                    | Shared Landing?       | N/A   |                        |                             |       |
| N/A                                    | Gutter Ponding?       | N/A   | N/A                    | Gutter Slope (%)            | N/A   |
| N/A                                    | Gutter Lip Ht (in)    | N/A   | N/A                    | Gutter X Slope (%)          | N/A   |
| N/A                                    | Painted X Walk1?      | No    | N/A                    | Painted X Walk2?            | No    |
|                                        | X Walk 1 Direction    | To NE |                        | X Walk 2 Direction          | To NW |
| N/A                                    | X Walk 1 Width (in)   | N/A   | N/A                    | X Walk 2 Width (in)         | N/A   |
|                                        | X Walk 1 Slope (%)    | 0.2   |                        | X Walk 2 Slope (%)          | 5.5   |
|                                        | X Walk 1 X Slope (%)  | 2.4   |                        | X Walk 2 X Slope (%)        | 1.5   |
| N/A                                    | Ramp inside XWalk1?   | N/A   | N/A                    | Ramp inside XWalk2?         | N/A   |
|                                        | Road Slope (%)        | 4.6   | N/A                    | Clear Space?                | N/A   |
|                                        | Road X Slope (%)      | 2.7   | N/A                    | Clear Space to XWalk (in)   | N/A   |
| N/A                                    | Any Obstructions?     | N/A   | N/A                    | Storm Grate/Utility Hazard? | N/A   |
|                                        | Obstruction Type      |       |                        | Storm Grate/Utility Type    |       |
|                                        |                       | N/A   |                        |                             | N/A   |
|                                        |                       |       | Yes                    | Surface Condition? (G/P)    | Good  |