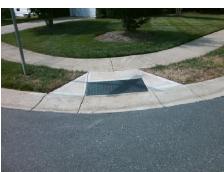

Surveyor Notes:

N/A

PROW/ADA:

Not Found, R304.5.3

Total Cost: \$ 3200.00

| Field Measurements/Component Compnance |                       |       |                        |                             |       |
|----------------------------------------|-----------------------|-------|------------------------|-----------------------------|-------|
| Compliance Description                 |                       | Data  | Compliance Description |                             | Data  |
| N/A                                    | Ramp Length (in)      | 48.5  | Yes                    | Ramp Slope (%)              | 5.3   |
| Yes                                    | Ramp Width (in)       | 48.0  | No                     | Ramp XSlope (%)             | 6.2   |
| N/A                                    | Flare Type LT         | N/A   | N/A                    | Flare Type RT               | N/A   |
| N/A                                    | Flare Slope LT (%)    | N/A   | N/A                    | Flare Slope RT (%)          | N/A   |
| N/A                                    | Flare Traversable LT? | N/A   | N/A                    | Flare Traversable RT?       | N/A   |
| N/A                                    | Landing Length (in)   | N/A   | N/A                    | DWS Provided?               | N/A   |
| N/A                                    | Landing Width (in)    | N/A   | N/A                    | DWS Contrast?               | N/A   |
| N/A                                    | Landing Slope (%)     | N/A   | N/A                    | DWS Length (in)             | N/A   |
| N/A                                    | Landing X Slope (%)   | N/A   | N/A                    | DWS Full Width?             | N/A   |
| N/A                                    | Landing Curb? (Y/N)   | N/A   | N/A                    | DWS Offset (in)             | N/A   |
| N/A                                    | Shared Landing?       | N/A   |                        |                             |       |
| N/A                                    | Gutter Ponding?       | N/A   | N/A                    | Gutter Slope (%)            | N/A   |
| N/A                                    | Gutter Lip Ht (in)    | N/A   | N/A                    | Gutter X Slope (%)          | N/A   |
| N/A                                    | Painted X Walk1?      | No    | N/A                    | Painted X Walk2?            | No    |
|                                        | X Walk 1 Direction    | To NE |                        | X Walk 2 Direction          | To NW |
| N/A                                    | X Walk 1 Width (in)   | N/A   | N/A                    | X Walk 2 Width (in)         | N/A   |
|                                        | X Walk 1 Slope (%)    | 0.2   |                        | X Walk 2 Slope (%)          | 5.5   |
|                                        | X Walk 1 X Slope (%)  | 2.4   |                        | X Walk 2 X Slope (%)        | 1.5   |
| N/A                                    | Ramp inside XWalk1?   | N/A   | N/A                    | Ramp inside XWalk2?         | N/A   |
|                                        | Road Slope (%)        | 4.6   | N/A                    | Clear Space?                | N/A   |
|                                        | Road X Slope (%)      | 2.7   | N/A                    | Clear Space to XWalk (in)   | N/A   |
| N/A                                    | Any Obstructions?     | N/A   | N/A                    | Storm Grate/Utility Hazard? | N/A   |
|                                        | Obstruction Type      |       |                        | Storm Grate/Utility Type    |       |
|                                        |                       | N/A   |                        |                             | N/A   |
|                                        |                       |       | Yes                    | Surface Condition? (G/P)    | Good  |