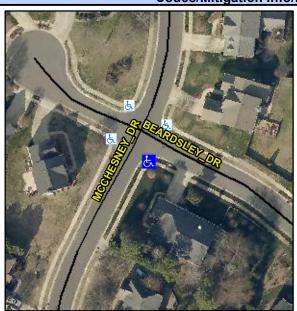

## Access Compliance Report Public Rights-of-Way (Curb Ramps)

Intersection ID: 2549 Main Street: BEARDSLEY\_DR Cross Street: MCCHESNEY\_DR Location: S

ADA ID: 2F86D129ECAA Ramp Type: PerpDiag Initial Pass/Fail: Fail Overall Compliance: No Severity Score: 12.5

## Field Measurements/Component Compliance

Street 1 Name
Stop Condition-Street 2
Street 2 Name
Stop Condition-Street 1

BEARDSLEY DR StopSign MCCHESNEY DR None Possible Solutions:

Remove & Replace Curb Ramp With Two New Directional Ramps or Equivalent.