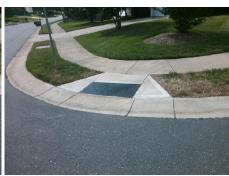

Surveyor Notes:

N/A

PROW/ADA:

Not Found, R304.5.3

Total Cost: \$ 3200.00

| Field Measurements/Component Compnance |                       |       |                        |                             |       |
|----------------------------------------|-----------------------|-------|------------------------|-----------------------------|-------|
| Compliance Description                 |                       | Data  | Compliance Description |                             | Data  |
| N/A                                    | Ramp Length (in)      | 48.5  | Yes                    | Ramp Slope (%)              | 5.3   |
| Yes                                    | Ramp Width (in)       | 48.0  | No                     | Ramp XSlope (%)             | 6.2   |
| N/A                                    | Flare Type LT         | N/A   | N/A                    | Flare Type RT               | N/A   |
| N/A                                    | Flare Slope LT (%)    | N/A   | N/A                    | Flare Slope RT (%)          | N/A   |
| N/A                                    | Flare Traversable LT? | N/A   | N/A                    | Flare Traversable RT?       | N/A   |
| N/A                                    | Landing Length (in)   | N/A   | N/A                    | DWS Provided?               | N/A   |
| N/A                                    | Landing Width (in)    | N/A   | N/A                    | DWS Contrast?               | N/A   |
| N/A                                    | Landing Slope (%)     | N/A   | N/A                    | DWS Length (in)             | N/A   |
| N/A                                    | Landing X Slope (%)   | N/A   | N/A                    | DWS Full Width?             | N/A   |
| N/A                                    | Landing Curb? (Y/N)   | N/A   | N/A                    | DWS Offset (in)             | N/A   |
| N/A                                    | Shared Landing?       | N/A   |                        |                             |       |
| N/A                                    | Gutter Ponding?       | N/A   | N/A                    | Gutter Slope (%)            | N/A   |
| N/A                                    | Gutter Lip Ht (in)    | N/A   | N/A                    | Gutter X Slope (%)          | N/A   |
| N/A                                    | Painted X Walk1?      | No    | N/A                    | Painted X Walk2?            | No    |
|                                        | X Walk 1 Direction    | To NE |                        | X Walk 2 Direction          | To NW |
| N/A                                    | X Walk 1 Width (in)   | N/A   | N/A                    | X Walk 2 Width (in)         | N/A   |
|                                        | X Walk 1 Slope (%)    | 0.2   |                        | X Walk 2 Slope (%)          | 5.5   |
|                                        | X Walk 1 X Slope (%)  | 2.4   |                        | X Walk 2 X Slope (%)        | 1.5   |
| N/A                                    | Ramp inside XWalk1?   | N/A   | N/A                    | Ramp inside XWalk2?         | N/A   |
|                                        | Road Slope (%)        | 4.6   | N/A                    | Clear Space?                | N/A   |
|                                        | Road X Slope (%)      | 2.7   | N/A                    | Clear Space to XWalk (in)   | N/A   |
| N/A                                    | Any Obstructions?     | N/A   | N/A                    | Storm Grate/Utility Hazard? | N/A   |
|                                        | Obstruction Type      |       |                        | Storm Grate/Utility Type    |       |
|                                        |                       | N/A   |                        |                             | N/A   |
|                                        |                       |       | Yes                    | Surface Condition? (G/P)    | Good  |