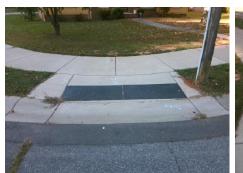

## Access Compliance Report Public Rights-of-Way (Curb Ramps)

| Intersection ID: 11284                  | Main Street: MEADOWCLIFF_DR Cros        |                              |         |                                                | STEPPING_STONE_D      | Location:                   | SW  |                             |      |
|-----------------------------------------|-----------------------------------------|------------------------------|---------|------------------------------------------------|-----------------------|-----------------------------|-----|-----------------------------|------|
| ADA ID: 2F8EB51A3124                    |                                         | Ramp Type: BlendTrans1       |         | Initial Pass/Fail: Fail Overall Compliance: No |                       |                             |     |                             | 1.25 |
|                                         |                                         |                              | miliair |                                                |                       |                             |     |                             | 1.25 |
| Codes/Mitigation Info/Possible Solution |                                         |                              |         | Field Measurements/Component Compliance        |                       |                             |     |                             |      |
| AL-                                     |                                         | Possible Solutions:          |         | Compliance Description                         |                       | Data Compliance Description |     | Data                        |      |
|                                         |                                         | Remove & Replace Curb Ramp   | With    | N/A                                            | Ramp Length (in)      | 48.0                        | Yes | BlendTrans Slope (%)        | 2.4  |
|                                         |                                         | Two New Directional Ramps or |         | Yes                                            | Ramp Width (in)       | 93.5                        | No  | BlendTrans XSlope (%)       | 4.2  |
|                                         | Real Provention                         | Equivalent.                  |         | N/A                                            | Flare Type LT         | N/A                         | N/A | Flare Type RT               | N/A  |
| SUEPPIN                                 | All and                                 |                              |         | N/A                                            | Flare Slope LT (%)    | N/A                         | N/A | Flare Slope RT (%)          | N/A  |
| STEPPING STONE DR                       |                                         |                              |         | N/A                                            | Flare Traversable LT? | N/A                         | N/A | Flare Traversable RT?       | N/A  |
| I A A A A A A A A A A A A A A A A A A A |                                         |                              |         | N/A                                            | Landing Length (in)   | N/A                         | N/A | DWS Provided?               | N/A  |
|                                         | Douted Line of the second               | Surveyor Notes:              |         | N/A                                            | Landing Width (in)    | N/A                         | N/A | DWS Contrast?               | N/A  |
|                                         |                                         | N/A                          |         | N/A                                            | Landing Slope (%)     | N/A                         | N/A | DWS Length (in)             | N/A  |
|                                         |                                         |                              |         | N/A                                            | Landing X Slope (%)   | N/A                         | N/A | DWS Full Width?             | N/A  |
| the prove                               |                                         |                              |         | N/A                                            | Landing Curb? (Y/N)   | N/A                         | N/A | DWS Offset (in)             | N/A  |
| and the s                               |                                         |                              |         | N/A                                            | Shared Landing?       | N/A                         |     |                             |      |
| and the second                          | 1 2                                     | PROW/ADA:                    |         | N/A                                            | Gutter Ponding?       | N/A                         | N/A | Gutter Slope (%)            | N/A  |
|                                         | 18 13 19                                | Not Found, R304.5.3          |         | N/A                                            | Gutter Lip Ht (in)    | N/A                         | N/A | Gutter X Slope (%)          | N/A  |
|                                         | 1 1 A A A A A A A A A A A A A A A A A A |                              |         | N/A                                            | Painted X Walk1?      | No                          | N/A | Painted X Walk2?            | N/A  |
|                                         |                                         |                              |         |                                                | X Walk 1 Direction    | To N                        |     | X Walk 2 Direction          | N/A  |
| the states                              | Britte P                                | 9                            |         |                                                | X Walk 1 Width (in)   | N/A                         |     | X Walk 2 Width (in)         | N/A  |
| Street 1 Name                           | STEPPING STONE DR                       |                              |         |                                                | X Walk 1 Slope (%)    | 3.1                         |     | X Walk 2 Slope (%)          | N/A  |
| Stop Condition-Street 1                 | StopSign                                |                              |         |                                                | X Walk 1 X Slope (%)  | 0.9                         |     | X Walk 2 X Slope (%)        | N/A  |
| Street 2 Name                           | N/A                                     |                              |         | N/A                                            | Ramp inside XWalk1?   | N/A                         | N/A | Ramp inside XWalk2?         | N/A  |
| Stop Condition-Street 2                 | N/A                                     |                              |         |                                                | Road Slope (%)        | 0.9                         |     | Clear Space?                | N/A  |
|                                         |                                         |                              |         |                                                | Road X Slope (%)      | 3.1                         | N/A | Clear Space to XWalk (in)   | N/A  |
|                                         |                                         |                              |         | N/A                                            | Any Obstructions?     | N/A                         | N/A | Storm Grate/Utility Hazard? | N/A  |
|                                         |                                         | Total Cost: \$ 3             | 200.00  |                                                | Obstruction Type      |                             |     | Storm Grate/Utility Type    |      |
|                                         |                                         |                              |         |                                                | <i>,</i> ,            | N/A                         |     |                             | N/A  |
|                                         |                                         |                              |         |                                                |                       |                             | 1   |                             |      |