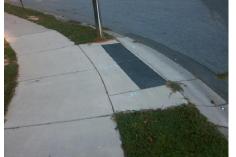

## Access Compliance Report Public Rights-of-Way (Curb Ramps)

| Intersection ID: 11284                  | Main Street: MEADOWCLIFF_DR Cros        |                              |         |                                                | STEPPING_STONE_D      | Location:                   | SW  |                             |      |
|-----------------------------------------|-----------------------------------------|------------------------------|---------|------------------------------------------------|-----------------------|-----------------------------|-----|-----------------------------|------|
| ADA ID: 2F8EB51A3124                    |                                         | Ramp Type: BlendTrans1       |         | Initial Pass/Fail: Fail Overall Compliance: No |                       |                             |     |                             | 1.25 |
|                                         |                                         |                              | miliair |                                                |                       |                             |     |                             | 1.25 |
| Codes/Mitigation Info/Possible Solution |                                         |                              |         | Field Measurements/Component Compliance        |                       |                             |     |                             |      |
| AL-                                     |                                         | Possible Solutions:          |         | Compliance Description                         |                       | Data Compliance Description |     | Data                        |      |
|                                         |                                         | Remove & Replace Curb Ramp   | With    | N/A                                            | Ramp Length (in)      | 48.0                        | Yes | BlendTrans Slope (%)        | 2.4  |
|                                         |                                         | Two New Directional Ramps or |         | Yes                                            | Ramp Width (in)       | 93.5                        | No  | BlendTrans XSlope (%)       | 4.2  |
|                                         | Real Provention                         | Equivalent.                  |         | N/A                                            | Flare Type LT         | N/A                         | N/A | Flare Type RT               | N/A  |
| SUEPPIN                                 | All and                                 |                              |         | N/A                                            | Flare Slope LT (%)    | N/A                         | N/A | Flare Slope RT (%)          | N/A  |
| STEPPING STONE DR                       |                                         |                              |         | N/A                                            | Flare Traversable LT? | N/A                         | N/A | Flare Traversable RT?       | N/A  |
| I A A A A A A A A A A A A A A A A A A A |                                         |                              |         | N/A                                            | Landing Length (in)   | N/A                         | N/A | DWS Provided?               | N/A  |
|                                         | Douted Line of the second               | Surveyor Notes:              |         | N/A                                            | Landing Width (in)    | N/A                         | N/A | DWS Contrast?               | N/A  |
|                                         |                                         | N/A                          |         | N/A                                            | Landing Slope (%)     | N/A                         | N/A | DWS Length (in)             | N/A  |
|                                         |                                         |                              |         | N/A                                            | Landing X Slope (%)   | N/A                         | N/A | DWS Full Width?             | N/A  |
| the prove                               |                                         |                              |         | N/A                                            | Landing Curb? (Y/N)   | N/A                         | N/A | DWS Offset (in)             | N/A  |
| and the s                               |                                         |                              |         | N/A                                            | Shared Landing?       | N/A                         |     |                             |      |
| and the second                          | 1 2                                     | PROW/ADA:                    |         | N/A                                            | Gutter Ponding?       | N/A                         | N/A | Gutter Slope (%)            | N/A  |
|                                         | 18 13 19                                | Not Found, R304.5.3          |         | N/A                                            | Gutter Lip Ht (in)    | N/A                         | N/A | Gutter X Slope (%)          | N/A  |
|                                         | 1 1 A A A A A A A A A A A A A A A A A A |                              |         | N/A                                            | Painted X Walk1?      | No                          | N/A | Painted X Walk2?            | N/A  |
|                                         |                                         |                              |         |                                                | X Walk 1 Direction    | To N                        |     | X Walk 2 Direction          | N/A  |
| the states                              | Britte P                                | 9                            |         |                                                | X Walk 1 Width (in)   | N/A                         |     | X Walk 2 Width (in)         | N/A  |
| Street 1 Name                           | STEPPING STONE DR                       |                              |         |                                                | X Walk 1 Slope (%)    | 3.1                         |     | X Walk 2 Slope (%)          | N/A  |
| Stop Condition-Street 1                 | StopSign                                |                              |         |                                                | X Walk 1 X Slope (%)  | 0.9                         |     | X Walk 2 X Slope (%)        | N/A  |
| Street 2 Name                           | N/A                                     |                              |         | N/A                                            | Ramp inside XWalk1?   | N/A                         | N/A | Ramp inside XWalk2?         | N/A  |
| Stop Condition-Street 2                 | N/A                                     |                              |         |                                                | Road Slope (%)        | 0.9                         |     | Clear Space?                | N/A  |
|                                         |                                         |                              |         |                                                | Road X Slope (%)      | 3.1                         | N/A | Clear Space to XWalk (in)   | N/A  |
|                                         |                                         |                              |         | N/A                                            | Any Obstructions?     | N/A                         | N/A | Storm Grate/Utility Hazard? | N/A  |
|                                         |                                         | Total Cost: \$ 3             | 200.00  |                                                | Obstruction Type      |                             |     | Storm Grate/Utility Type    |      |
|                                         |                                         |                              |         |                                                | <i>,</i> ,            | N/A                         |     |                             | N/A  |
|                                         |                                         |                              |         |                                                |                       |                             | 1   |                             |      |