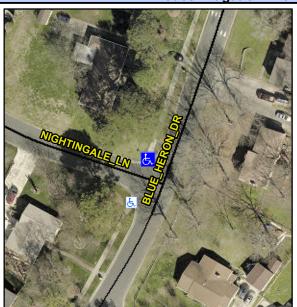

## Access Compliance Report Public Rights-of-Way (Curb Ramps)

Intersection ID: 25988Main Street:BLUE\_HERON\_DRCross Street:NIGHTINGALE\_LNLocation:NWADA ID: 2F8F29781758Ramp Type:Directional1Initial Pass/Fail:FailOverall Compliance:NoSeverity Score:12.5