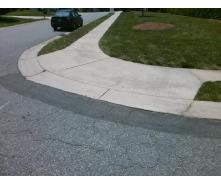

## Field Measurements/Component Compliance

Street 1 Name
Stop Condition-Street 1
Street 2 Name
Stop Condition-Street 2

BALSAM TREE DR None STONEY VALLEY CT StopSign Remove & Replace Curb Ramp With Two New Directional Ramps or Equivalent.

Surveyor Notes:
N/A

PROW/ADA:
Not Found, R304.5.3

Total Cost: \$ 3200.00

| Field Measurements/Component Compliance |                       |       |      |                             |      |
|-----------------------------------------|-----------------------|-------|------|-----------------------------|------|
| Compliance Description Data             |                       | Data  | Comp | liance Description          | Data |
| N/A                                     | Ramp Length (in)      | 49.0  | Yes  | BlendTrans Slope (%)        | 0.1  |
| Yes                                     | Ramp Width (in)       | 224.0 | No   | BlendTrans XSlope (%)       | 10.6 |
| N/A                                     | Flare Type LT         | N/A   | N/A  | Flare Type RT               | N/A  |
| N/A                                     | Flare Slope LT (%)    | N/A   | N/A  | Flare Slope RT (%)          | N/A  |
| N/A                                     | Flare Traversable LT? | N/A   | N/A  | Flare Traversable RT?       | N/A  |
| N/A                                     | Landing Length (in)   | N/A   | N/A  | DWS Provided?               | N/A  |
| N/A                                     | Landing Width (in)    | N/A   | N/A  | DWS Contrast?               | N/A  |
| N/A                                     | Landing Slope (%)     | N/A   | N/A  | DWS Length (in)             | N/A  |
| N/A                                     | Landing X Slope (%)   | N/A   | N/A  | DWS Full Width?             | N/A  |
| N/A                                     | Landing Curb? (Y/N)   | N/A   | N/A  | DWS Offset (in)             | N/A  |
| N/A                                     | Shared Landing?       | N/A   |      |                             |      |
| N/A                                     | Gutter Ponding?       | N/A   | N/A  | Gutter Slope (%)            | N/A  |
| N/A                                     | Gutter Lip Ht (in)    | N/A   | N/A  | Gutter X Slope (%)          | N/A  |
| N/A                                     | Painted X Walk1?      | No    | N/A  | Painted X Walk2?            | No   |
|                                         | X Walk 1 Direction    | To SE |      | X Walk 2 Direction          | To E |
|                                         | X Walk 1 Width (in)   | N/A   |      | X Walk 2 Width (in)         | N/A  |
|                                         | X Walk 1 Slope (%)    | 3.9   |      | X Walk 2 Slope (%)          | 4.0  |
|                                         | X Walk 1 X Slope (%)  | 4.8   |      | X Walk 2 X Slope (%)        | 5.1  |
| N/A                                     | Ramp inside XWalk1?   | N/A   | N/A  | Ramp inside XWalk2?         | N/A  |
|                                         | Road Slope (%)        | 5.3   |      | Clear Space?                | N/A  |
|                                         | Road X Slope (%)      | 0.7   | N/A  | Clear Space to XWalk (in)   | N/A  |
| N/A                                     | Any Obstructions?     | N/A   | N/A  | Storm Grate/Utility Hazard? | N/A  |
|                                         | Obstruction Type      |       |      | Storm Grate/Utility Type    |      |
|                                         |                       | N/A   |      |                             | N/A  |
|                                         |                       |       | Yes  | Surface Condition? (G/P)    | Good |
|                                         | T-1-100 100           |       | No   | Curb Slope (%)              | 8.5  |