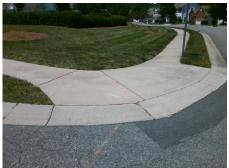

## Field Measurements/Component Compliance

Street 1 Name
Stop Condition-Street 1
Street 2 Name
Stop Condition-Street 2

BALSAM TREE DR None STONEY VALLEY CT StopSign Remove & Replace Curb Ramp With Two New Directional Ramps or Equivalent.

Surveyor Notes:
N/A

PROW/ADA:
Not Found, R304.5.3

Total Cost: \$ 3200.00

| Field Measurements/Component Compliance |                       |       |      |                             |      |
|-----------------------------------------|-----------------------|-------|------|-----------------------------|------|
| Compliance Description Data             |                       | Data  | Comp | liance Description          | Data |
| N/A                                     | Ramp Length (in)      | 49.0  | Yes  | BlendTrans Slope (%)        | 0.1  |
| Yes                                     | Ramp Width (in)       | 224.0 | No   | BlendTrans XSlope (%)       | 10.6 |
| N/A                                     | Flare Type LT         | N/A   | N/A  | Flare Type RT               | N/A  |
| N/A                                     | Flare Slope LT (%)    | N/A   | N/A  | Flare Slope RT (%)          | N/A  |
| N/A                                     | Flare Traversable LT? | N/A   | N/A  | Flare Traversable RT?       | N/A  |
| N/A                                     | Landing Length (in)   | N/A   | N/A  | DWS Provided?               | N/A  |
| N/A                                     | Landing Width (in)    | N/A   | N/A  | DWS Contrast?               | N/A  |
| N/A                                     | Landing Slope (%)     | N/A   | N/A  | DWS Length (in)             | N/A  |
| N/A                                     | Landing X Slope (%)   | N/A   | N/A  | DWS Full Width?             | N/A  |
| N/A                                     | Landing Curb? (Y/N)   | N/A   | N/A  | DWS Offset (in)             | N/A  |
| N/A                                     | Shared Landing?       | N/A   |      |                             |      |
| N/A                                     | Gutter Ponding?       | N/A   | N/A  | Gutter Slope (%)            | N/A  |
| N/A                                     | Gutter Lip Ht (in)    | N/A   | N/A  | Gutter X Slope (%)          | N/A  |
| N/A                                     | Painted X Walk1?      | No    | N/A  | Painted X Walk2?            | No   |
|                                         | X Walk 1 Direction    | To SE |      | X Walk 2 Direction          | To E |
|                                         | X Walk 1 Width (in)   | N/A   |      | X Walk 2 Width (in)         | N/A  |
|                                         | X Walk 1 Slope (%)    | 3.9   |      | X Walk 2 Slope (%)          | 4.0  |
|                                         | X Walk 1 X Slope (%)  | 4.8   |      | X Walk 2 X Slope (%)        | 5.1  |
| N/A                                     | Ramp inside XWalk1?   | N/A   | N/A  | Ramp inside XWalk2?         | N/A  |
|                                         | Road Slope (%)        | 5.3   |      | Clear Space?                | N/A  |
|                                         | Road X Slope (%)      | 0.7   | N/A  | Clear Space to XWalk (in)   | N/A  |
| N/A                                     | Any Obstructions?     | N/A   | N/A  | Storm Grate/Utility Hazard? | N/A  |
|                                         | Obstruction Type      |       |      | Storm Grate/Utility Type    |      |
|                                         |                       | N/A   |      |                             | N/A  |
|                                         |                       |       | Yes  | Surface Condition? (G/P)    | Good |
|                                         | T-1-100 100           |       | No   | Curb Slope (%)              | 8.5  |