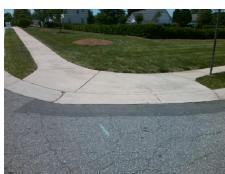

## Field Measurements/Component Compliance

Street 1 Name
Stop Condition-Street 1
Street 2 Name
Stop Condition-Street 2

BALSAM TREE DR None STONEY VALLEY CT StopSign Remove & Replace Curb Ramp With Two New Directional Ramps or Equivalent.

Surveyor Notes:
N/A

PROW/ADA:
Not Found, R304.5.3

Total Cost: \$ 3200.00

| Field Measurements/Component Compliance |                       |       |      |                             |      |
|-----------------------------------------|-----------------------|-------|------|-----------------------------|------|
| Compliance Description Data             |                       | Data  | Comp | liance Description          | Data |
| N/A                                     | Ramp Length (in)      | 49.0  | Yes  | BlendTrans Slope (%)        | 0.1  |
| Yes                                     | Ramp Width (in)       | 224.0 | No   | BlendTrans XSlope (%)       | 10.6 |
| N/A                                     | Flare Type LT         | N/A   | N/A  | Flare Type RT               | N/A  |
| N/A                                     | Flare Slope LT (%)    | N/A   | N/A  | Flare Slope RT (%)          | N/A  |
| N/A                                     | Flare Traversable LT? | N/A   | N/A  | Flare Traversable RT?       | N/A  |
| N/A                                     | Landing Length (in)   | N/A   | N/A  | DWS Provided?               | N/A  |
| N/A                                     | Landing Width (in)    | N/A   | N/A  | DWS Contrast?               | N/A  |
| N/A                                     | Landing Slope (%)     | N/A   | N/A  | DWS Length (in)             | N/A  |
| N/A                                     | Landing X Slope (%)   | N/A   | N/A  | DWS Full Width?             | N/A  |
| N/A                                     | Landing Curb? (Y/N)   | N/A   | N/A  | DWS Offset (in)             | N/A  |
| N/A                                     | Shared Landing?       | N/A   |      |                             |      |
| N/A                                     | Gutter Ponding?       | N/A   | N/A  | Gutter Slope (%)            | N/A  |
| N/A                                     | Gutter Lip Ht (in)    | N/A   | N/A  | Gutter X Slope (%)          | N/A  |
| N/A                                     | Painted X Walk1?      | No    | N/A  | Painted X Walk2?            | No   |
|                                         | X Walk 1 Direction    | To SE |      | X Walk 2 Direction          | To E |
|                                         | X Walk 1 Width (in)   | N/A   |      | X Walk 2 Width (in)         | N/A  |
|                                         | X Walk 1 Slope (%)    | 3.9   |      | X Walk 2 Slope (%)          | 4.0  |
|                                         | X Walk 1 X Slope (%)  | 4.8   |      | X Walk 2 X Slope (%)        | 5.1  |
| N/A                                     | Ramp inside XWalk1?   | N/A   | N/A  | Ramp inside XWalk2?         | N/A  |
|                                         | Road Slope (%)        | 5.3   |      | Clear Space?                | N/A  |
|                                         | Road X Slope (%)      | 0.7   | N/A  | Clear Space to XWalk (in)   | N/A  |
| N/A                                     | Any Obstructions?     | N/A   | N/A  | Storm Grate/Utility Hazard? | N/A  |
|                                         | Obstruction Type      |       |      | Storm Grate/Utility Type    |      |
|                                         |                       | N/A   |      |                             | N/A  |
|                                         |                       |       | Yes  | Surface Condition? (G/P)    | Good |
|                                         | T-1-100 100           |       | No   | Curb Slope (%)              | 8.5  |