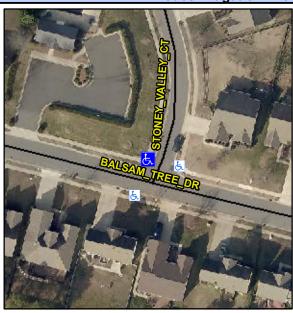

## Access Compliance Report Public Rights-of-Way (Curb Ramps)

Intersection ID: 29139 Main Street: BALSAM\_TREE\_DR Cross Street: STONEY\_VALLEY\_CT Location: NW

ADA ID: 2F92E981E05B Ramp Type: BlendTrans1 Initial Pass/Fail: Fail Overall Compliance: No Severity Score: 25

## Field Measurements/Component Compliance

Street 1 Name
Stop Condition-Street 1
Street 2 Name
Stop Condition-Street 2

BALSAM TREE DR None STONEY VALLEY CT StopSign Remove & Replace Curb Ramp With Two New Directional Ramps or Equivalent.