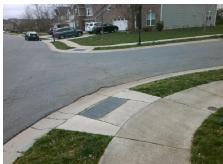

## **Access Compliance Report Public Rights-of-Way** (Curb Ramps)

Data

10.9

0.6

N/A

Intersection ID: 48497 Main Street: CASTLECOVE RD **Cross Street: SOLAR WY** Location: NW Initial Pass/Fail: Fail **Overall Compliance: No Severity Score:** ADA ID: 2F932308C314 Ramp Type: PerpDiag 12.5

## Field Measurements/Component Compliance

No

Yes

N/A

Compliance Description

Ramp Slope (%)

Flare Type RT

Ramp XSlope (%)

Data

48.0

48.0

N/A

Street 1 Name Stop Condition-Street 2 Street 2 Name Stop Condition-Street 1

**SOLAR WY** StopSign **CASTLECOVE RD** None Possible Solutions: Remove & Replace Curb Ramp With Two New Directional Ramps or Equivalent. Surveyor Notes: N/A PROW/ADA:

Not Found, R304.2.2

Total Cost:

Compliance Description

Ramp Length (in)

Ramp Width (in)

Flare Type LT

N/A

Yes