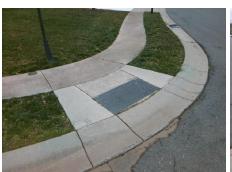

## **Access Compliance Report Public Rights-of-Way** (Curb Ramps)

Data

10.9

0.6

N/A

Intersection ID: 48497 Main Street: CASTLECOVE RD **Cross Street: SOLAR WY** Location: NW Initial Pass/Fail: Fail **Overall Compliance: No Severity Score:** ADA ID: 2F932308C314 Ramp Type: PerpDiag 12.5

Data

48.0

48.0

N/A

Street 1 Name Stop Condition-Street 2 Street 2 Name Stop Condition-Street 1

**SOLAR WY** StopSign **CASTLECOVE RD** None Possible Solutions: Remove & Replace Curb Ramp With Two New Directional Ramps or Equivalent. Surveyor Notes: N/A PROW/ADA: