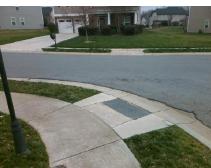

## **Access Compliance Report Public Rights-of-Way** (Curb Ramps)

Data

10.9

0.6

N/A

Intersection ID: 48497 Main Street: CASTLECOVE RD **Cross Street: SOLAR WY** Location: NW Initial Pass/Fail: Fail **Overall Compliance: No Severity Score:** ADA ID: 2F932308C314 Ramp Type: PerpDiag 12.5

Data

48.0

48.0

N/A

Street 1 Name Stop Condition-Street 2 Street 2 Name Stop Condition-Street 1

**SOLAR WY** StopSign **CASTLECOVE RD** None Possible Solutions: Remove & Replace Curb Ramp With Two New Directional Ramps or Equivalent. Surveyor Notes: N/A PROW/ADA: