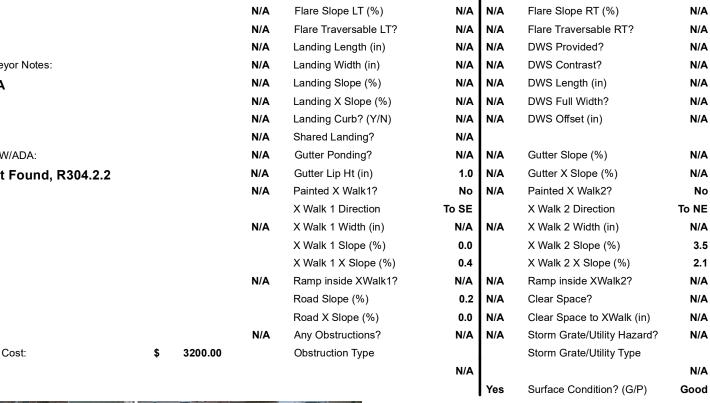

## Field Measurements/Component Compliance

No

Yes

N/A

Compliance Description

Ramp Slope (%)

Flare Type RT

Ramp XSlope (%)

Data

48.0

48.0

N/A

Street 1 Name Stop Condition-Street 2 Street 2 Name Stop Condition-Street 1

**SOLAR WY** StopSign **CASTLECOVE RD** None Possible Solutions: Remove & Replace Curb Ramp With Two New Directional Ramps or Equivalent. Surveyor Notes: N/A PROW/ADA:

Not Found, R304.2.2

Total Cost:

Compliance Description

Ramp Length (in)

Ramp Width (in)

Flare Type LT

N/A

Yes