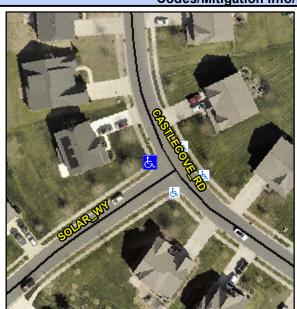

## **Access Compliance Report Public Rights-of-Way** (Curb Ramps)

Data

10.9

0.6

N/A

Intersection ID: 48497 Main Street: CASTLECOVE RD **Cross Street: SOLAR WY** Location: NW Initial Pass/Fail: Fail **Overall Compliance: No Severity Score:** ADA ID: 2F932308C314 Ramp Type: PerpDiag 12.5

Data

48.0

48.0

N/A

Street 1 Name Stop Condition-Street 2 Street 2 Name Stop Condition-Street 1

**SOLAR WY** StopSign **CASTLECOVE RD** None Possible Solutions: Remove & Replace Curb Ramp With Two New Directional Ramps or Equivalent. Surveyor Notes: N/A PROW/ADA: