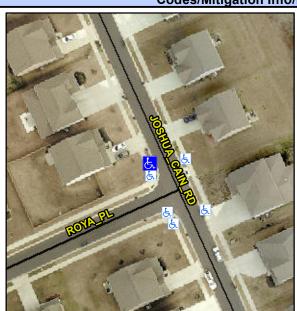

## **Access Compliance Report Public Rights-of-Way** (Curb Ramps)

Data

7.6

1.9

N/A

Main Street: ROYA PL Intersection ID: 48954 **Cross Street: JOSHUA CAIN RD** Location: Ν **Overall Compliance: No Severity Score: ADA ID: 2F997D69BE4E** Ramp Type: Perp Initial Pass/Fail: Fail 8.75