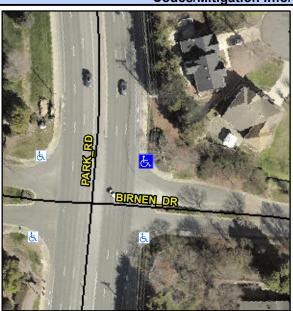

## Access Compliance Report Public Rights-of-Way (Curb Ramps)

N/A

Good

Surface Condition? (G/P)

Intersection ID: 25066Main Street:BIRNEN\_DRCross Street:PARK\_RDLocation:NEADA ID: 2FA0A44C7B97Ramp Type:PerpDiagInitial Pass/Fail:FailOverall Compliance:NoSeverity Score:26.25

## Field Measurements/Component Compliance

Street 1 Name
Stop Condition-Street 2
Street 2 Name
Stop Condition-Street 1

PARK RD None BIRNEN DR StopSign Possible Solutions:

Remove & Replace Curb Ramp With Two New Directional Ramps or Equivalent.