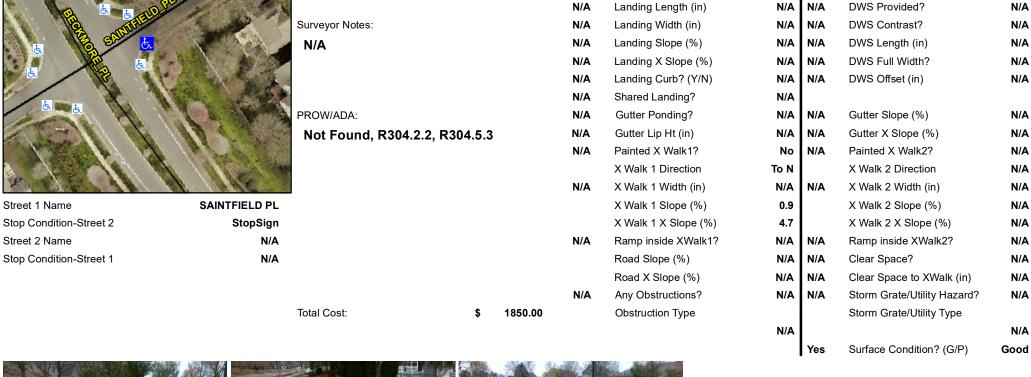

## **Access Compliance Report Public Rights-of-Way** (Curb Ramps)

Data

8.7

6.4

N/A

N/A

N/A

Intersection ID: 24499 Main Street: BECKMORE PL Cross Street: SAINTFIELD PL Location: SE Initial Pass/Fail: Fail **Overall Compliance: No Severity Score:** 25 ADA ID: 2FA3B118CC3B Ramp Type: Perp

## Field Measurements/Component Compliance

No

No

N/A

N/A

N/A

Compliance Description

Ramp Slope (%)

Flare Type RT

Ramp XSlope (%)

Flare Slope RT (%)

Flare Traversable RT?

Data

93.0

75.0

N/A

N/A

N/A

Ramp Length (in)

Ramp Width (in)

Flare Slope LT (%)

Flare Traversable LT?

Flare Type LT

Street 1 Name Stop Condition-Street 2 Street 2 Name

Possible Solutions: Compliance Description N/A Remove & Replace Entire Ramp. Yes N/A N/A N/A N/A Surveyor Notes: N/A PROW/ADA: Not Found, R304.2.2, R304.5.3