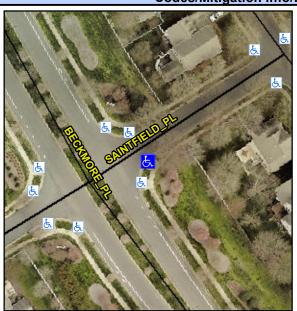

## **Access Compliance Report Public Rights-of-Way** (Curb Ramps)

Data

8.7

6.4

N/A

N/A

N/A

Intersection ID: 24499 Main Street: BECKMORE PL Cross Street: SAINTFIELD PL Location: SE Initial Pass/Fail: Fail **Overall Compliance: No Severity Score:** 25 ADA ID: 2FA3B118CC3B Ramp Type: Perp