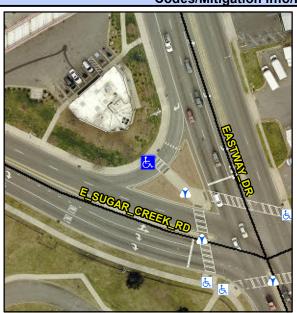

## Access Compliance Report Public Rights-of-Way (Curb Ramps)

Intersection ID: 10630Main Street: E\_SUGAR\_CREEK\_RDCross Street: EASTWAY\_DRLocation:NWADA ID: 2FA5D4539DCCRamp Type: ParaInitial Pass/Fail: FailOverall Compliance: NoSeverity Score:12.5

## Field Measurements/Component Compliance

Street 1 Name

EASTWAY DR

Stop Condition-Street 1

Street 2 Name

N/A

Stop Condition-Street 2

N/A