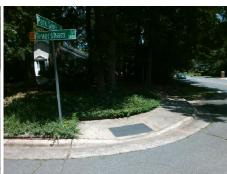

## Access Compliance Report Public Rights-of-Way (Curb Ramps)

Intersection ID: 20946 Main Street: PARK\_SOUTH\_DR Cross Street: TEVERSHAM\_LN Location: N

ADA ID: 2FB1FBA3427C Ramp Type: PerpDiag Initial Pass/Fail: Fail Overall Compliance: No Severity Score: 26.25

## Field Measurements/Component Compliance

Street 1 Name
Stop Condition-Street 2
Street 2 Name
Stop Condition-Street 1

TEVERSHAM LN StopSign PARK SOUTH DR None Possible Solutions:

Remove & Replace Curb Ramp With
Two New Directional Ramps or
Equivalent.