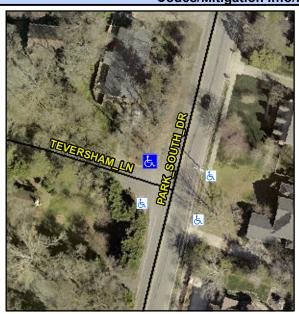

## Access Compliance Report Public Rights-of-Way (Curb Ramps)

Intersection ID: 20946 Main Street: PARK\_SOUTH\_DR Cross Street: TEVERSHAM\_LN Location: N

ADA ID: 2FB1FBA3427C Ramp Type: PerpDiag Initial Pass/Fail: Fail Overall Compliance: No Severity Score: 26.25