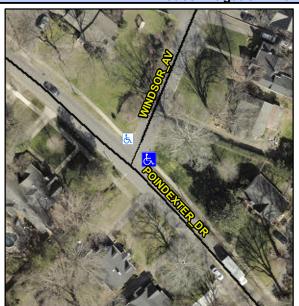

## **Access Compliance Report Public Rights-of-Way** (Curb Ramps)

Intersection ID: 16186 Main Street: POINDEXTER\_DR Cross Street: WINDSOR\_AV Location: Ε ADA ID: 2FB4F25B6690 Ramp Type: Directional1 Initial Pass/Fail: Fail **Overall Compliance: No Severity Score:** 10

**Codes/Mitigation Info/Possible Solution** 

**WINDSOR AV** Street 1 Name Stop Condition-Street 1 StopSign Street 2 Name N/A Stop Condition-Street 2 N/A Possible Solutions: Remove & Replace Entire Ramp. Surveyor Notes: **ASP CURB** PROW/ADA: R304.5.1, R304.5.3