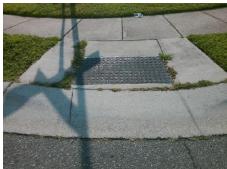

## Field Measurements/Component Compliance

Street 1 Name
Stop Condition-Street 2
Street 2 Name
Stop Condition-Street 1

FILBERT LN StopSign GOLDENWILLOW DR None

Possible Solutions:

Remove & Replace Curb Ramp With Two New Directional Ramps or Equivalent.

Surveyor Notes:

N/A

PROW/ADA:

Not Found, R304.5.3

Total Cost: \$ 3200.00

|     |                       | Data |     | oliance Description         | Data |
|-----|-----------------------|------|-----|-----------------------------|------|
| N/A | Ramp Length (in)      | 48.0 | Yes | Ramp Slope (%)              | 7.8  |
| Yes | Ramp Width (in)       | 48.5 | No  | Ramp XSlope (%)             | 10.4 |
| N/A | Flare Type LT         | N/A  | N/A | Flare Type RT               | N/A  |
| N/A | Flare Slope LT (%)    | N/A  | N/A | Flare Slope RT (%)          | N/A  |
| N/A | Flare Traversable LT? | N/A  | N/A | Flare Traversable RT?       | N/A  |
| N/A | Landing Length (in)   | N/A  | N/A | DWS Provided?               | N/A  |
| N/A | Landing Width (in)    | N/A  | N/A | DWS Contrast?               | N/A  |
| N/A | Landing Slope (%)     | N/A  | N/A | DWS Length (in)             | N/A  |
| N/A | Landing X Slope (%)   | N/A  | N/A | DWS Full Width?             | N/A  |
| N/A | Landing Curb? (Y/N)   | N/A  | N/A | DWS Offset (in)             | N/A  |
| N/A | Shared Landing?       | N/A  |     |                             |      |
| N/A | Gutter Ponding?       | N/A  | N/A | Gutter Slope (%)            | N/A  |
| N/A | Gutter Lip Ht (in)    | N/A  | N/A | Gutter X Slope (%)          | N/A  |
| N/A | Painted X Walk1?      | No   | N/A | Painted X Walk2?            | No   |
|     | X Walk 1 Direction    | To N |     | X Walk 2 Direction          | To W |
| N/A | X Walk 1 Width (in)   | N/A  | N/A | X Walk 2 Width (in)         | N/A  |
|     | X Walk 1 Slope (%)    | 1.6  |     | X Walk 2 Slope (%)          | 4.9  |
|     | X Walk 1 X Slope (%)  | 9.2  |     | X Walk 2 X Slope (%)        | 6.4  |
| N/A | Ramp inside XWalk1?   | N/A  | N/A | Ramp inside XWalk2?         | N/A  |
|     | Road Slope (%)        | 8.3  | N/A | Clear Space?                | N/A  |
|     | Road X Slope (%)      | 3.3  | N/A | Clear Space to XWalk (in)   | N/A  |
| N/A | Any Obstructions?     | N/A  | N/A | Storm Grate/Utility Hazard? | N/A  |
|     | Obstruction Type      |      |     | Storm Grate/Utility Type    |      |
|     |                       | N/A  |     |                             | N/A  |
|     |                       |      | Yes | Surface Condition? (G/P)    | Good |