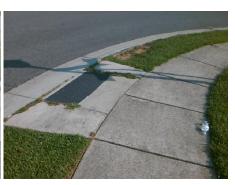

## Field Measurements/Component Compliance

Street 1 Name
Stop Condition-Street 2
Street 2 Name
Stop Condition-Street 1

FILBERT LN StopSign GOLDENWILLOW DR None

Possible Solutions:

Remove & Replace Curb Ramp With Two New Directional Ramps or Equivalent.

Surveyor Notes:

N/A

PROW/ADA:

Not Found, R304.5.3

Total Cost: \$ 3200.00

|     |                       | Data |     | oliance Description         | Data |
|-----|-----------------------|------|-----|-----------------------------|------|
| N/A | Ramp Length (in)      | 48.0 | Yes | Ramp Slope (%)              | 7.8  |
| Yes | Ramp Width (in)       | 48.5 | No  | Ramp XSlope (%)             | 10.4 |
| N/A | Flare Type LT         | N/A  | N/A | Flare Type RT               | N/A  |
| N/A | Flare Slope LT (%)    | N/A  | N/A | Flare Slope RT (%)          | N/A  |
| N/A | Flare Traversable LT? | N/A  | N/A | Flare Traversable RT?       | N/A  |
| N/A | Landing Length (in)   | N/A  | N/A | DWS Provided?               | N/A  |
| N/A | Landing Width (in)    | N/A  | N/A | DWS Contrast?               | N/A  |
| N/A | Landing Slope (%)     | N/A  | N/A | DWS Length (in)             | N/A  |
| N/A | Landing X Slope (%)   | N/A  | N/A | DWS Full Width?             | N/A  |
| N/A | Landing Curb? (Y/N)   | N/A  | N/A | DWS Offset (in)             | N/A  |
| N/A | Shared Landing?       | N/A  |     |                             |      |
| N/A | Gutter Ponding?       | N/A  | N/A | Gutter Slope (%)            | N/A  |
| N/A | Gutter Lip Ht (in)    | N/A  | N/A | Gutter X Slope (%)          | N/A  |
| N/A | Painted X Walk1?      | No   | N/A | Painted X Walk2?            | No   |
|     | X Walk 1 Direction    | To N |     | X Walk 2 Direction          | To W |
| N/A | X Walk 1 Width (in)   | N/A  | N/A | X Walk 2 Width (in)         | N/A  |
|     | X Walk 1 Slope (%)    | 1.6  |     | X Walk 2 Slope (%)          | 4.9  |
|     | X Walk 1 X Slope (%)  | 9.2  |     | X Walk 2 X Slope (%)        | 6.4  |
| N/A | Ramp inside XWalk1?   | N/A  | N/A | Ramp inside XWalk2?         | N/A  |
|     | Road Slope (%)        | 8.3  | N/A | Clear Space?                | N/A  |
|     | Road X Slope (%)      | 3.3  | N/A | Clear Space to XWalk (in)   | N/A  |
| N/A | Any Obstructions?     | N/A  | N/A | Storm Grate/Utility Hazard? | N/A  |
|     | Obstruction Type      |      |     | Storm Grate/Utility Type    |      |
|     |                       | N/A  |     |                             | N/A  |
|     |                       |      | Yes | Surface Condition? (G/P)    | Good |