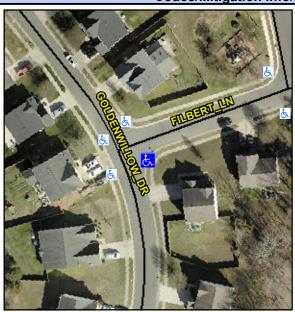

## Access Compliance Report Public Rights-of-Way (Curb Ramps)

Intersection ID: 31723Main Street: FILBERT\_LNCross Street: GOLDENWILLOW\_DRLocation:SEADA ID: 2FB80A316D7DRamp Type: PerpDiagInitial Pass/Fail: FailOverall Compliance: NoSeverity Score:25