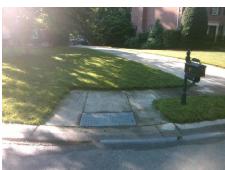

## **Access Compliance Report Public Rights-of-Way** (Curb Ramps)

Intersection ID: 27855 Main Street: LUNDIN LINKS LN Cross Street: PINE\_VALLEY\_CLUB\_DR Location: NE **ADA ID: 2FB90D22D7D3** Ramp Type: Perp Initial Pass/Fail: Pass **Overall Compliance: No Severity Score:** 10

**Codes/Mitigation Info/Possible Solution** 

PINE VALLEY CLUB DR Street 1 Name Stop Condition-Street 2 None Street 2 Name N/A Stop Condition-Street 1 N/A

Possible Solutions: Remove & Replace Entire Ramp. Surveyor Notes: N/A PROW/ADA: Not Found, R304.2.1, R304.2.2-Perp, R304.3.2-Para, R304.5.3