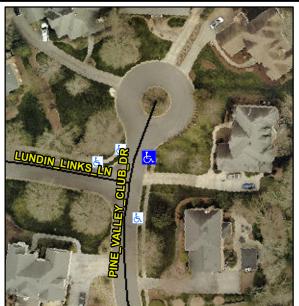

## **Access Compliance Report Public Rights-of-Way** (Curb Ramps)

Intersection ID: 27855 Main Street: LUNDIN LINKS LN Cross Street: PINE\_VALLEY\_CLUB\_DR Location: NE **ADA ID: 2FB90D22D7D3** Ramp Type: Perp Initial Pass/Fail: Pass **Overall Compliance: No Severity Score:** 10