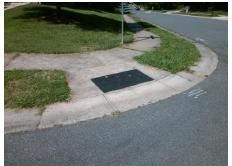

## Field Measurements/Component Compliance

Street 1 Name
Stop Condition-Street 2
Street 2 Name
Stop Condition-Street 1

KNIGHTSGATE CT StopSign FAIRVISTA DR None Possible Solutions:

Remove & Replace Curb Ramp With Two New Directional Ramps or Equivalent.

Surveyor Notes:

N/A

PROW/ADA:

Not Found, R304.2.2, R304.5.3

Total Cost: \$ 3200.00

| Field Measurements/Component Compliance |       |                       |      |       |                             |       |
|-----------------------------------------|-------|-----------------------|------|-------|-----------------------------|-------|
|                                         | Compl | iance Description     | Data | Compl | liance Description          | Data  |
|                                         | N/A   | Ramp Length (in)      | 47.0 | No    | Ramp Slope (%)              | 9.3   |
|                                         | Yes   | Ramp Width (in)       | 48.0 | No    | Ramp XSlope (%)             | 5.1   |
|                                         | N/A   | Flare Type LT         | N/A  | N/A   | Flare Type RT               | N/A   |
|                                         | N/A   | Flare Slope LT (%)    | N/A  | N/A   | Flare Slope RT (%)          | N/A   |
|                                         | N/A   | Flare Traversable LT? | N/A  | N/A   | Flare Traversable RT?       | N/A   |
|                                         | N/A   | Landing Length (in)   | N/A  | N/A   | DWS Provided?               | N/A   |
|                                         | N/A   | Landing Width (in)    | N/A  | N/A   | DWS Contrast?               | N/A   |
|                                         | N/A   | Landing Slope (%)     | N/A  | N/A   | DWS Length (in)             | N/A   |
|                                         | N/A   | Landing X Slope (%)   | N/A  | N/A   | DWS Full Width?             | N/A   |
|                                         | N/A   | Landing Curb? (Y/N)   | N/A  | N/A   | DWS Offset (in)             | N/A   |
|                                         | N/A   | Shared Landing?       | N/A  |       |                             |       |
|                                         | N/A   | Gutter Ponding?       | N/A  | N/A   | Gutter Slope (%)            | N/A   |
|                                         | N/A   | Gutter Lip Ht (in)    | N/A  | N/A   | Gutter X Slope (%)          | N/A   |
|                                         | N/A   | Painted X Walk1?      | No   | N/A   | Painted X Walk2?            | No    |
|                                         |       | X Walk 1 Direction    | То Е |       | X Walk 2 Direction          | To NW |
|                                         | N/A   | X Walk 1 Width (in)   | N/A  | N/A   | X Walk 2 Width (in)         | N/A   |
|                                         |       | X Walk 1 Slope (%)    | 5.4  |       | X Walk 2 Slope (%)          | 3.3   |
|                                         |       | X Walk 1 X Slope (%)  | 3.7  |       | X Walk 2 X Slope (%)        | 5.0   |
|                                         | N/A   | Ramp inside XWalk1?   | N/A  | N/A   | Ramp inside XWalk2?         | N/A   |
|                                         |       | Road Slope (%)        | 6.5  | N/A   | Clear Space?                | N/A   |
|                                         |       | Road X Slope (%)      | 2.4  | N/A   | Clear Space to XWalk (in)   | N/A   |
|                                         | N/A   | Any Obstructions?     | N/A  | N/A   | Storm Grate/Utility Hazard? | N/A   |
|                                         |       | Obstruction Type      |      |       | Storm Grate/Utility Type    |       |
|                                         |       |                       | N/A  |       |                             | N/A   |
|                                         |       |                       |      | Yes   | Surface Condition? (G/P)    | Good  |
|                                         |       |                       |      |       |                             |       |