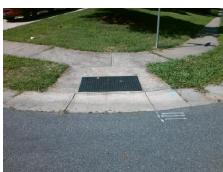

## Field Measurements/Component Compliance

Street 1 Name
Stop Condition-Street 2
Street 2 Name
Stop Condition-Street 1

KNIGHTSGATE CT StopSign FAIRVISTA DR None Possible Solutions:

Remove & Replace Curb Ramp With Two New Directional Ramps or Equivalent.

Surveyor Notes:

N/A

PROW/ADA:

Not Found, R304.2.2, R304.5.3

Total Cost: \$ 3200.00

| Field Measurements/Component Compliance |       |                       |      |       |                             |       |
|-----------------------------------------|-------|-----------------------|------|-------|-----------------------------|-------|
|                                         | Compl | iance Description     | Data | Compl | liance Description          | Data  |
|                                         | N/A   | Ramp Length (in)      | 47.0 | No    | Ramp Slope (%)              | 9.3   |
|                                         | Yes   | Ramp Width (in)       | 48.0 | No    | Ramp XSlope (%)             | 5.1   |
|                                         | N/A   | Flare Type LT         | N/A  | N/A   | Flare Type RT               | N/A   |
|                                         | N/A   | Flare Slope LT (%)    | N/A  | N/A   | Flare Slope RT (%)          | N/A   |
|                                         | N/A   | Flare Traversable LT? | N/A  | N/A   | Flare Traversable RT?       | N/A   |
|                                         | N/A   | Landing Length (in)   | N/A  | N/A   | DWS Provided?               | N/A   |
|                                         | N/A   | Landing Width (in)    | N/A  | N/A   | DWS Contrast?               | N/A   |
|                                         | N/A   | Landing Slope (%)     | N/A  | N/A   | DWS Length (in)             | N/A   |
|                                         | N/A   | Landing X Slope (%)   | N/A  | N/A   | DWS Full Width?             | N/A   |
|                                         | N/A   | Landing Curb? (Y/N)   | N/A  | N/A   | DWS Offset (in)             | N/A   |
|                                         | N/A   | Shared Landing?       | N/A  |       |                             |       |
|                                         | N/A   | Gutter Ponding?       | N/A  | N/A   | Gutter Slope (%)            | N/A   |
|                                         | N/A   | Gutter Lip Ht (in)    | N/A  | N/A   | Gutter X Slope (%)          | N/A   |
|                                         | N/A   | Painted X Walk1?      | No   | N/A   | Painted X Walk2?            | No    |
|                                         |       | X Walk 1 Direction    | То Е |       | X Walk 2 Direction          | To NW |
|                                         | N/A   | X Walk 1 Width (in)   | N/A  | N/A   | X Walk 2 Width (in)         | N/A   |
|                                         |       | X Walk 1 Slope (%)    | 5.4  |       | X Walk 2 Slope (%)          | 3.3   |
|                                         |       | X Walk 1 X Slope (%)  | 3.7  |       | X Walk 2 X Slope (%)        | 5.0   |
|                                         | N/A   | Ramp inside XWalk1?   | N/A  | N/A   | Ramp inside XWalk2?         | N/A   |
|                                         |       | Road Slope (%)        | 6.5  | N/A   | Clear Space?                | N/A   |
|                                         |       | Road X Slope (%)      | 2.4  | N/A   | Clear Space to XWalk (in)   | N/A   |
|                                         | N/A   | Any Obstructions?     | N/A  | N/A   | Storm Grate/Utility Hazard? | N/A   |
|                                         |       | Obstruction Type      |      |       | Storm Grate/Utility Type    |       |
|                                         |       |                       | N/A  |       |                             | N/A   |
|                                         |       |                       |      | Yes   | Surface Condition? (G/P)    | Good  |
|                                         |       |                       |      |       |                             |       |