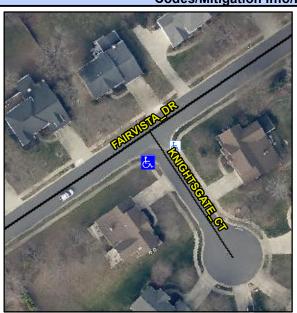

## Access Compliance Report Public Rights-of-Way (Curb Ramps)

Intersection ID: 2596Main Street: FAIRVISTA\_DRCross Street: KNIGHTSGATE\_CTLocation:SWADA ID: 2FC676BACBF6Ramp Type: PerpDiagInitial Pass/Fail: FailOverall Compliance: NoSeverity Score:25

## Field Measurements/Component Compliance

Street 1 Name
Stop Condition-Street 2
Street 2 Name
Stop Condition-Street 1

KNIGHTSGATE CT StopSign FAIRVISTA DR None Possible Solutions:

Remove & Replace Curb Ramp With Two New Directional Ramps or Equivalent.