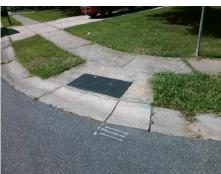

## Field Measurements/Component Compliance

Street 1 Name
Stop Condition-Street 2
Street 2 Name
Stop Condition-Street 1

KNIGHTSGATE CT StopSign FAIRVISTA DR None Possible Solutions:

Remove & Replace Curb Ramp With Two New Directional Ramps or Equivalent.

Surveyor Notes:

N/A

PROW/ADA:

Not Found, R304.2.2, R304.5.3

Total Cost: \$ 3200.00

| Field Measurements/Component Compliance |       |                       |      |       |                             |       |
|-----------------------------------------|-------|-----------------------|------|-------|-----------------------------|-------|
|                                         | Compl | iance Description     | Data | Compl | liance Description          | Data  |
|                                         | N/A   | Ramp Length (in)      | 47.0 | No    | Ramp Slope (%)              | 9.3   |
|                                         | Yes   | Ramp Width (in)       | 48.0 | No    | Ramp XSlope (%)             | 5.1   |
|                                         | N/A   | Flare Type LT         | N/A  | N/A   | Flare Type RT               | N/A   |
|                                         | N/A   | Flare Slope LT (%)    | N/A  | N/A   | Flare Slope RT (%)          | N/A   |
|                                         | N/A   | Flare Traversable LT? | N/A  | N/A   | Flare Traversable RT?       | N/A   |
|                                         | N/A   | Landing Length (in)   | N/A  | N/A   | DWS Provided?               | N/A   |
|                                         | N/A   | Landing Width (in)    | N/A  | N/A   | DWS Contrast?               | N/A   |
|                                         | N/A   | Landing Slope (%)     | N/A  | N/A   | DWS Length (in)             | N/A   |
|                                         | N/A   | Landing X Slope (%)   | N/A  | N/A   | DWS Full Width?             | N/A   |
|                                         | N/A   | Landing Curb? (Y/N)   | N/A  | N/A   | DWS Offset (in)             | N/A   |
|                                         | N/A   | Shared Landing?       | N/A  |       |                             |       |
|                                         | N/A   | Gutter Ponding?       | N/A  | N/A   | Gutter Slope (%)            | N/A   |
|                                         | N/A   | Gutter Lip Ht (in)    | N/A  | N/A   | Gutter X Slope (%)          | N/A   |
|                                         | N/A   | Painted X Walk1?      | No   | N/A   | Painted X Walk2?            | No    |
|                                         |       | X Walk 1 Direction    | То Е |       | X Walk 2 Direction          | To NW |
|                                         | N/A   | X Walk 1 Width (in)   | N/A  | N/A   | X Walk 2 Width (in)         | N/A   |
|                                         |       | X Walk 1 Slope (%)    | 5.4  |       | X Walk 2 Slope (%)          | 3.3   |
|                                         |       | X Walk 1 X Slope (%)  | 3.7  |       | X Walk 2 X Slope (%)        | 5.0   |
|                                         | N/A   | Ramp inside XWalk1?   | N/A  | N/A   | Ramp inside XWalk2?         | N/A   |
|                                         |       | Road Slope (%)        | 6.5  | N/A   | Clear Space?                | N/A   |
|                                         |       | Road X Slope (%)      | 2.4  | N/A   | Clear Space to XWalk (in)   | N/A   |
|                                         | N/A   | Any Obstructions?     | N/A  | N/A   | Storm Grate/Utility Hazard? | N/A   |
|                                         |       | Obstruction Type      |      |       | Storm Grate/Utility Type    |       |
|                                         |       |                       | N/A  |       |                             | N/A   |
|                                         |       |                       |      | Yes   | Surface Condition? (G/P)    | Good  |
|                                         |       |                       |      |       |                             |       |