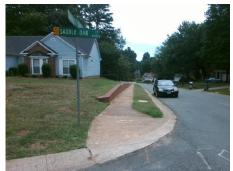

## Field Measurements/Component Compliance

Street 1 Name
SADDLE OAK CT
Stop Condition-Street 1
StopSign
Street 2 Name
N/A
Stop Condition-Street 2
N/A

Possible Solutions:

Remove & Replace Curb Ramp With
Two New Directional Ramps or
Equivalent.

Surveyor Notes:
N/A

PROW/ADA:

| Field Measurements/Component Compnance |                       |       |                        |                             |      |
|----------------------------------------|-----------------------|-------|------------------------|-----------------------------|------|
| Compliance Description                 |                       | Data  | Compliance Description |                             | Data |
| N/A                                    | Ramp Length (in)      | 24.0  | Yes                    | BlendTrans Slope (%)        | 0.2  |
| Yes                                    | Ramp Width (in)       | 120.0 | No                     | BlendTrans XSlope (%)       | 4.0  |
| N/A                                    | Flare Type LT         | N/A   | N/A                    | Flare Type RT               | N/A  |
| N/A                                    | Flare Slope LT (%)    | N/A   | N/A                    | Flare Slope RT (%)          | N/A  |
| N/A                                    | Flare Traversable LT? | N/A   | N/A                    | Flare Traversable RT?       | N/A  |
| N/A                                    | Landing Length (in)   | N/A   | N/A                    | DWS Provided?               | N/A  |
| N/A                                    | Landing Width (in)    | N/A   | N/A                    | DWS Contrast?               | N/A  |
| N/A                                    | Landing Slope (%)     | N/A   | N/A                    | DWS Length (in)             | N/A  |
| N/A                                    | Landing X Slope (%)   | N/A   | N/A                    | DWS Full Width?             | N/A  |
| N/A                                    | Landing Curb? (Y/N)   | N/A   | N/A                    | DWS Offset (in)             | N/A  |
| N/A                                    | Shared Landing?       | N/A   |                        |                             |      |
| N/A                                    | Gutter Ponding?       | N/A   | N/A                    | Gutter Slope (%)            | N/A  |
| N/A                                    | Gutter Lip Ht (in)    | N/A   | N/A                    | Gutter X Slope (%)          | N/A  |
| N/A                                    | Painted X Walk1?      | No    | N/A                    | Painted X Walk2?            | N/A  |
|                                        | X Walk 1 Direction    | To W  |                        | X Walk 2 Direction          | N/A  |
|                                        | X Walk 1 Width (in)   | N/A   |                        | X Walk 2 Width (in)         | N/A  |
|                                        | X Walk 1 Slope (%)    | 5.7   |                        | X Walk 2 Slope (%)          | N/A  |
|                                        | X Walk 1 X Slope (%)  | 0.1   |                        | X Walk 2 X Slope (%)        | N/A  |
| N/A                                    | Ramp inside XWalk1?   | N/A   | N/A                    | Ramp inside XWalk2?         | N/A  |
|                                        | Road Slope (%)        | 0.1   |                        | Clear Space?                | N/A  |
|                                        | Road X Slope (%)      | 5.7   | N/A                    | Clear Space to XWalk (in)   | N/A  |
| N/A                                    | Any Obstructions?     | N/A   | N/A                    | Storm Grate/Utility Hazard? | N/A  |
|                                        | Obstruction Type      |       |                        | Storm Grate/Utility Type    |      |
|                                        |                       | N/A   |                        |                             | N/A  |
|                                        |                       |       | Yes                    | Surface Condition? (G/P)    | Good |
|                                        |                       |       | N/A                    | Curb Slope (%)              | N/A  |
|                                        |                       |       |                        |                             |      |