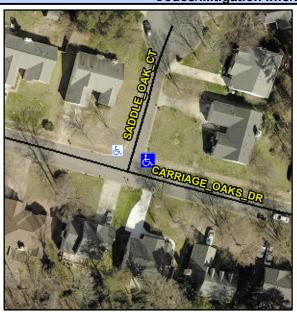

## Access Compliance Report Public Rights-of-Way (Curb Ramps)

Intersection ID: 6785Main Street: CARRIAGE\_OAKS\_DRCross Street: SADDLE\_OAK\_CTLocation:NEADA ID: 2FC6C579F043Ramp Type: BlendTrans1Initial Pass/Fail: FailOverall Compliance: NoSeverity Score: 1.25

## Field Measurements/Component Compliance

Street 1 Name
SADDLE OAK CT
Stop Condition-Street 1
StopSign
Street 2 Name
N/A
Stop Condition-Street 2
N/A

Possible Solutions:

Remove & Replace Curb Ramp With
Two New Directional Ramps or
Equivalent.