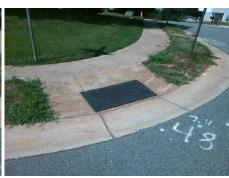

Surveyor Notes:
N/A

PROW/ADA:
R304.5.1, R304.2.2, R304.5.3

Total Cost: \$ 3200.00

| Compliance Description |                       | Data  | Compliance Description |                             | Data  |
|------------------------|-----------------------|-------|------------------------|-----------------------------|-------|
| N/A                    | Ramp Length (in)      | 55.0  | No                     | Ramp Slope (%)              | 12.4  |
| No                     | Ramp Width (in)       | 39.0  | No                     | Ramp XSlope (%)             | 9.4   |
| N/A                    | Flare Type LT         | N/A   | N/A                    | Flare Type RT               | N/A   |
| N/A                    | Flare Slope LT (%)    | N/A   | N/A                    | Flare Slope RT (%)          | N/A   |
| N/A                    | Flare Traversable LT? | N/A   | N/A                    | Flare Traversable RT?       | N/A   |
| N/A                    | Landing Length (in)   | N/A   | N/A                    | DWS Provided?               | N/A   |
| N/A                    | Landing Width (in)    | N/A   | N/A                    | DWS Contrast?               | N/A   |
| N/A                    | Landing Slope (%)     | N/A   | N/A                    | DWS Length (in)             | N/A   |
| N/A                    | Landing X Slope (%)   | N/A   | N/A                    | DWS Full Width?             | N/A   |
| N/A                    | Landing Curb? (Y/N)   | N/A   | N/A                    | DWS Offset (in)             | N/A   |
| N/A                    | Shared Landing?       | N/A   |                        |                             |       |
| N/A                    | Gutter Ponding?       | N/A   | N/A                    | Gutter Slope (%)            | N/A   |
| N/A                    | Gutter Lip Ht (in)    | N/A   | N/A                    | Gutter X Slope (%)          | N/A   |
| N/A                    | Painted X Walk1?      | No    | N/A                    | Painted X Walk2?            | No    |
|                        | X Walk 1 Direction    | To NE |                        | X Walk 2 Direction          | To NW |
| N/A                    | X Walk 1 Width (in)   | N/A   | N/A                    | X Walk 2 Width (in)         | N/A   |
|                        | X Walk 1 Slope (%)    | 3.1   |                        | X Walk 2 Slope (%)          | 7.4   |
|                        | X Walk 1 X Slope (%)  | 7.6   |                        | X Walk 2 X Slope (%)        | 5.5   |
| N/A                    | Ramp inside XWalk1?   | N/A   | N/A                    | Ramp inside XWalk2?         | N/A   |
|                        | Road Slope (%)        | 8.6   | N/A                    | Clear Space?                | N/A   |
|                        | Road X Slope (%)      | 0.4   | N/A                    | Clear Space to XWalk (in)   | N/A   |
| N/A                    | Any Obstructions?     | N/A   | N/A                    | Storm Grate/Utility Hazard? | N/A   |
|                        | Obstruction Type      |       | l                      | Storm Grate/Utility Type    |       |
|                        |                       | N/A   |                        |                             | N/A   |

Yes

Surface Condition? (G/P)

Good