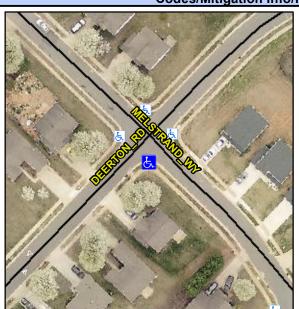

## Access Compliance Report Public Rights-of-Way (Curb Ramps)

Intersection ID: 31296 Main Street: DEERTON\_RD Cross Street: MELSTRAND\_WY Location: S

ADA ID: 2FD018C2F68E Ramp Type: PerpDiag Initial Pass/Fail: Fail Overall Compliance: No Severity Score: 58.75

## Field Measurements/Component Compliance

Street 1 Name
Stop Condition-Street 2
Street 2 Name
Stop Condition-Street 1

MELSTAND WY
StopSign
DEERTON RD
None

Possible Solutions:

Remove & Replace Curb Ramp With
Two New Directional Ramps or
Equivalent.