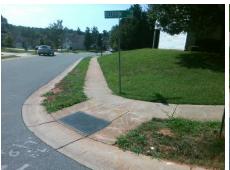

Surveyor Notes:
N/A

PROW/ADA:
R304.5.1, R304.2.2, R304.5.3

Total Cost: \$ 3200.00

| Compliance Description |                       | Data  | Compliance Description |                             | Data  |
|------------------------|-----------------------|-------|------------------------|-----------------------------|-------|
| N/A                    | Ramp Length (in)      | 55.0  | No                     | Ramp Slope (%)              | 12.4  |
| No                     | Ramp Width (in)       | 39.0  | No                     | Ramp XSlope (%)             | 9.4   |
| N/A                    | Flare Type LT         | N/A   | N/A                    | Flare Type RT               | N/A   |
| N/A                    | Flare Slope LT (%)    | N/A   | N/A                    | Flare Slope RT (%)          | N/A   |
| N/A                    | Flare Traversable LT? | N/A   | N/A                    | Flare Traversable RT?       | N/A   |
| N/A                    | Landing Length (in)   | N/A   | N/A                    | DWS Provided?               | N/A   |
| N/A                    | Landing Width (in)    | N/A   | N/A                    | DWS Contrast?               | N/A   |
| N/A                    | Landing Slope (%)     | N/A   | N/A                    | DWS Length (in)             | N/A   |
| N/A                    | Landing X Slope (%)   | N/A   | N/A                    | DWS Full Width?             | N/A   |
| N/A                    | Landing Curb? (Y/N)   | N/A   | N/A                    | DWS Offset (in)             | N/A   |
| N/A                    | Shared Landing?       | N/A   |                        |                             |       |
| N/A                    | Gutter Ponding?       | N/A   | N/A                    | Gutter Slope (%)            | N/A   |
| N/A                    | Gutter Lip Ht (in)    | N/A   | N/A                    | Gutter X Slope (%)          | N/A   |
| N/A                    | Painted X Walk1?      | No    | N/A                    | Painted X Walk2?            | No    |
|                        | X Walk 1 Direction    | To NE |                        | X Walk 2 Direction          | To NW |
| N/A                    | X Walk 1 Width (in)   | N/A   | N/A                    | X Walk 2 Width (in)         | N/A   |
|                        | X Walk 1 Slope (%)    | 3.1   |                        | X Walk 2 Slope (%)          | 7.4   |
|                        | X Walk 1 X Slope (%)  | 7.6   |                        | X Walk 2 X Slope (%)        | 5.5   |
| N/A                    | Ramp inside XWalk1?   | N/A   | N/A                    | Ramp inside XWalk2?         | N/A   |
|                        | Road Slope (%)        | 8.6   | N/A                    | Clear Space?                | N/A   |
|                        | Road X Slope (%)      | 0.4   | N/A                    | Clear Space to XWalk (in)   | N/A   |
| N/A                    | Any Obstructions?     | N/A   | N/A                    | Storm Grate/Utility Hazard? | N/A   |
|                        | Obstruction Type      |       | l                      | Storm Grate/Utility Type    |       |
|                        |                       | N/A   |                        |                             | N/A   |

Yes

Surface Condition? (G/P)

Good