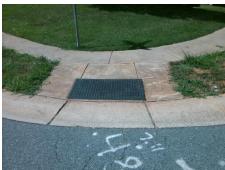

Surveyor Notes:
N/A

PROW/ADA:
R304.5.1, R304.2.2, R304.5.3

Total Cost: \$ 3200.00

| Compliance Description |                       | Data  | Compliance Description |                             | Data  |
|------------------------|-----------------------|-------|------------------------|-----------------------------|-------|
| N/A                    | Ramp Length (in)      | 55.0  | No                     | Ramp Slope (%)              | 12.4  |
| No                     | Ramp Width (in)       | 39.0  | No                     | Ramp XSlope (%)             | 9.4   |
| N/A                    | Flare Type LT         | N/A   | N/A                    | Flare Type RT               | N/A   |
| N/A                    | Flare Slope LT (%)    | N/A   | N/A                    | Flare Slope RT (%)          | N/A   |
| N/A                    | Flare Traversable LT? | N/A   | N/A                    | Flare Traversable RT?       | N/A   |
| N/A                    | Landing Length (in)   | N/A   | N/A                    | DWS Provided?               | N/A   |
| N/A                    | Landing Width (in)    | N/A   | N/A                    | DWS Contrast?               | N/A   |
| N/A                    | Landing Slope (%)     | N/A   | N/A                    | DWS Length (in)             | N/A   |
| N/A                    | Landing X Slope (%)   | N/A   | N/A                    | DWS Full Width?             | N/A   |
| N/A                    | Landing Curb? (Y/N)   | N/A   | N/A                    | DWS Offset (in)             | N/A   |
| N/A                    | Shared Landing?       | N/A   |                        |                             |       |
| N/A                    | Gutter Ponding?       | N/A   | N/A                    | Gutter Slope (%)            | N/A   |
| N/A                    | Gutter Lip Ht (in)    | N/A   | N/A                    | Gutter X Slope (%)          | N/A   |
| N/A                    | Painted X Walk1?      | No    | N/A                    | Painted X Walk2?            | No    |
|                        | X Walk 1 Direction    | To NE |                        | X Walk 2 Direction          | To NW |
| N/A                    | X Walk 1 Width (in)   | N/A   | N/A                    | X Walk 2 Width (in)         | N/A   |
|                        | X Walk 1 Slope (%)    | 3.1   |                        | X Walk 2 Slope (%)          | 7.4   |
|                        | X Walk 1 X Slope (%)  | 7.6   |                        | X Walk 2 X Slope (%)        | 5.5   |
| N/A                    | Ramp inside XWalk1?   | N/A   | N/A                    | Ramp inside XWalk2?         | N/A   |
|                        | Road Slope (%)        | 8.6   | N/A                    | Clear Space?                | N/A   |
|                        | Road X Slope (%)      | 0.4   | N/A                    | Clear Space to XWalk (in)   | N/A   |
| N/A                    | Any Obstructions?     | N/A   | N/A                    | Storm Grate/Utility Hazard? | N/A   |
|                        | Obstruction Type      |       | l                      | Storm Grate/Utility Type    |       |
|                        |                       | N/A   |                        |                             | N/A   |

Yes

Surface Condition? (G/P)

Good