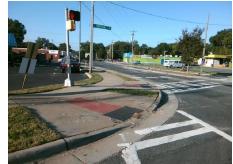

Possible Solutions:

Remove & Replace Entire Ramp.

Surveyor Notes:

RT RP < 5%

PROW/ADA:

R304.3.2

Total Cost: \$ 1600.00

| Compliance Description |                      | Data  | Compliance Description |                             | Data |
|------------------------|----------------------|-------|------------------------|-----------------------------|------|
| N/A                    | Ramp Length LT (in)  | 36.5  | N/A                    | Ramp Length RT (in)         | 43.0 |
| Yes                    | Ramp Width LT (in)   | 60.5  | Yes                    | Ramp Width RT (in)          | 60.5 |
| No                     | Ramp Slope LT (%)    | 8.5   | Yes                    | Ramp Slope RT (%)           | 4.0  |
| Yes                    | Ramp XSlope LT (%)   | 0.5   | Yes                    | Ramp XSlope RT (%)          | 1.8  |
| N/A                    | Landing Length (in)  | N/A   | N/A                    | DWS Provided?               | N/A  |
| N/A                    | Landing Width (in)   | N/A   | N/A                    | DWS Contrast?               | N/A  |
| N/A                    | Landing Slope (%)    | N/A   | N/A                    | DWS Length (in)             | N/A  |
| N/A                    | Landing X Slope (%)  | N/A   | N/A                    | DWS Full Width?             | N/A  |
| N/A                    | Landing Curb? (Y/N)  | N/A   | N/A                    | DWS Offset (in)             | N/A  |
| N/A                    | Shared Landing?      | N/A   |                        |                             |      |
| N/A                    | Gutter Ponding?      | N/A   | N/A                    | Gutter Slope (%)            | N/A  |
| N/A                    | Gutter Lip Ht (in)   | N/A   | N/A                    | Gutter X Slope (%)          | N/A  |
| N/A                    | Painted X Walk1?     | Yes   | N/A                    | Painted X Walk2?            | N/A  |
|                        | X Walk 1 Direction   | To NE |                        | X Walk 2 Direction          | N/A  |
| N/A                    | X Walk 1 Width (in)  | 83.0  | N/A                    | X Walk 2 Width (in)         | N/A  |
|                        | X Walk 1 Slope (%)   | 2.5   |                        | X Walk 2 Slope (%)          | N/A  |
|                        | X Walk 1 X Slope (%) | 2.2   |                        | X Walk 2 X Slope (%)        | N/A  |
| N/A                    | Ramp inside XWalk1?  | Yes   | N/A                    | Ramp inside XWalk2?         | N/A  |
|                        | Road Slope (%)       | N/A   | N/A                    | Clear Space?                | N/A  |
|                        | Road X Slope (%)     | N/A   | N/A                    | Clear Space to XWalk (in)   | N/A  |
| N/A                    | Any Obstructions?    | N/A   | N/A                    | Storm Grate/Utility Hazard? | N/A  |
|                        | Obstruction Type     |       |                        | Storm Grate/Utility Type    |      |
|                        |                      | N/A   |                        |                             | N/A  |
|                        |                      |       | Yes                    | Surface Condition? (G/P)    | Good |
|                        |                      |       | N/A                    | Curb Slope (%)              | 11.1 |