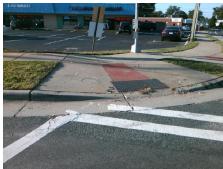

Possible Solutions:

Remove & Replace Entire Ramp.

Surveyor Notes:

RT RP < 5%

PROW/ADA:

R304.3.2

Total Cost: \$ 1600.00

| Compliance Description |                      | Data  | Compliance Description |                             | Data |
|------------------------|----------------------|-------|------------------------|-----------------------------|------|
| N/A                    | Ramp Length LT (in)  | 36.5  | N/A                    | Ramp Length RT (in)         | 43.0 |
| Yes                    | Ramp Width LT (in)   | 60.5  | Yes                    | Ramp Width RT (in)          | 60.5 |
| No                     | Ramp Slope LT (%)    | 8.5   | Yes                    | Ramp Slope RT (%)           | 4.0  |
| Yes                    | Ramp XSlope LT (%)   | 0.5   | Yes                    | Ramp XSlope RT (%)          | 1.8  |
| N/A                    | Landing Length (in)  | N/A   | N/A                    | DWS Provided?               | N/A  |
| N/A                    | Landing Width (in)   | N/A   | N/A                    | DWS Contrast?               | N/A  |
| N/A                    | Landing Slope (%)    | N/A   | N/A                    | DWS Length (in)             | N/A  |
| N/A                    | Landing X Slope (%)  | N/A   | N/A                    | DWS Full Width?             | N/A  |
| N/A                    | Landing Curb? (Y/N)  | N/A   | N/A                    | DWS Offset (in)             | N/A  |
| N/A                    | Shared Landing?      | N/A   |                        |                             |      |
| N/A                    | Gutter Ponding?      | N/A   | N/A                    | Gutter Slope (%)            | N/A  |
| N/A                    | Gutter Lip Ht (in)   | N/A   | N/A                    | Gutter X Slope (%)          | N/A  |
| N/A                    | Painted X Walk1?     | Yes   | N/A                    | Painted X Walk2?            | N/A  |
|                        | X Walk 1 Direction   | To NE |                        | X Walk 2 Direction          | N/A  |
| N/A                    | X Walk 1 Width (in)  | 83.0  | N/A                    | X Walk 2 Width (in)         | N/A  |
|                        | X Walk 1 Slope (%)   | 2.5   |                        | X Walk 2 Slope (%)          | N/A  |
|                        | X Walk 1 X Slope (%) | 2.2   |                        | X Walk 2 X Slope (%)        | N/A  |
| N/A                    | Ramp inside XWalk1?  | Yes   | N/A                    | Ramp inside XWalk2?         | N/A  |
|                        | Road Slope (%)       | N/A   | N/A                    | Clear Space?                | N/A  |
|                        | Road X Slope (%)     | N/A   | N/A                    | Clear Space to XWalk (in)   | N/A  |
| N/A                    | Any Obstructions?    | N/A   | N/A                    | Storm Grate/Utility Hazard? | N/A  |
|                        | Obstruction Type     |       |                        | Storm Grate/Utility Type    |      |
|                        |                      | N/A   |                        |                             | N/A  |
|                        |                      |       | Yes                    | Surface Condition? (G/P)    | Good |
|                        |                      |       | N/A                    | Curb Slope (%)              | 11.1 |