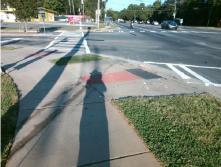

Possible Solutions:

Remove & Replace Entire Ramp.

Surveyor Notes:

RT RP < 5%

PROW/ADA:

R304.3.2

Total Cost: \$ 1600.00

| Compliance Description |                      | Data  | Compliance Description |                             | Data |
|------------------------|----------------------|-------|------------------------|-----------------------------|------|
| N/A                    | Ramp Length LT (in)  | 36.5  | N/A                    | Ramp Length RT (in)         | 43.0 |
| Yes                    | Ramp Width LT (in)   | 60.5  | Yes                    | Ramp Width RT (in)          | 60.5 |
| No                     | Ramp Slope LT (%)    | 8.5   | Yes                    | Ramp Slope RT (%)           | 4.0  |
| Yes                    | Ramp XSlope LT (%)   | 0.5   | Yes                    | Ramp XSlope RT (%)          | 1.8  |
| N/A                    | Landing Length (in)  | N/A   | N/A                    | DWS Provided?               | N/A  |
| N/A                    | Landing Width (in)   | N/A   | N/A                    | DWS Contrast?               | N/A  |
| N/A                    | Landing Slope (%)    | N/A   | N/A                    | DWS Length (in)             | N/A  |
| N/A                    | Landing X Slope (%)  | N/A   | N/A                    | DWS Full Width?             | N/A  |
| N/A                    | Landing Curb? (Y/N)  | N/A   | N/A                    | DWS Offset (in)             | N/A  |
| N/A                    | Shared Landing?      | N/A   |                        |                             |      |
| N/A                    | Gutter Ponding?      | N/A   | N/A                    | Gutter Slope (%)            | N/A  |
| N/A                    | Gutter Lip Ht (in)   | N/A   | N/A                    | Gutter X Slope (%)          | N/A  |
| N/A                    | Painted X Walk1?     | Yes   | N/A                    | Painted X Walk2?            | N/A  |
|                        | X Walk 1 Direction   | To NE |                        | X Walk 2 Direction          | N/A  |
| N/A                    | X Walk 1 Width (in)  | 83.0  | N/A                    | X Walk 2 Width (in)         | N/A  |
|                        | X Walk 1 Slope (%)   | 2.5   |                        | X Walk 2 Slope (%)          | N/A  |
|                        | X Walk 1 X Slope (%) | 2.2   |                        | X Walk 2 X Slope (%)        | N/A  |
| N/A                    | Ramp inside XWalk1?  | Yes   | N/A                    | Ramp inside XWalk2?         | N/A  |
|                        | Road Slope (%)       | N/A   | N/A                    | Clear Space?                | N/A  |
|                        | Road X Slope (%)     | N/A   | N/A                    | Clear Space to XWalk (in)   | N/A  |
| N/A                    | Any Obstructions?    | N/A   | N/A                    | Storm Grate/Utility Hazard? | N/A  |
|                        | Obstruction Type     |       |                        | Storm Grate/Utility Type    |      |
|                        |                      | N/A   |                        |                             | N/A  |
|                        |                      |       | Yes                    | Surface Condition? (G/P)    | Good |
|                        |                      |       | N/A                    | Curb Slope (%)              | 11.1 |