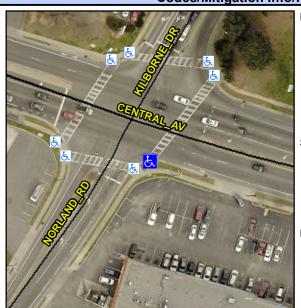

## Access Compliance Report Public Rights-of-Way (Curb Ramps)

Intersection ID: 13960 Main Street: CENTRAL\_AV Cross Street: KILBORNE\_DR Location: SE

ADA ID: 2FD221FFCBB1 Ramp Type: Para Initial Pass/Fail: Fail Overall Compliance: No Severity Score: 12.5

## Field Measurements/Component Compliance

| Street 1 Name           | CENTRAL AV |
|-------------------------|------------|
| Stop Condition-Street 1 | Signal     |
| Street 2 Name           | N/A        |
| Stop Condition-Street 2 | N/A        |