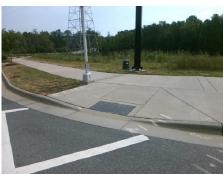

## **Access Compliance Report Public Rights-of-Way** (Curb Ramps)

Data

8.5

Intersection ID: 51370 Main Street: UNIVERSITY\_POINTE\_BV Cross Street: IKEA\_BV Location: NE **Overall Compliance: No** ADA ID: 2FE376704E15 Ramp Type: Perp Initial Pass/Fail: Fail Severity Score: 13.75

## Field Measurements/Component Compliance

97.0 No

Data Compliance Description

Ramp Slope (%)

**IKEA BV** Street 1 Name Stop Condition-Street 2 Signal Street 2 Name N/A Stop Condition-Street 1 N/A

| -055ible 30iution             |       | Field Me             |
|-------------------------------|-------|----------------------|
| Possible Solutions:           | Compl | iance Description    |
| Remove & Replace Entire Ramp. | N/A   | Ramp Length (in)     |
| ·                             | Yes   | Ramp Width (in)      |
|                               | N/A   | Flare Type LT        |
|                               | N/A   | Flare Slope LT (%)   |
|                               | N/A   | Flare Traversable LT |
|                               | N/A   | Landing Length (in)  |
| Surveyor Notes:               | N/A   | Landing Width (in)   |
| N/A                           | N/A   | Landing Slope (%)    |
|                               | N/A   | Landing X Slope (%)  |
|                               | N/A   | Landing Curb? (Y/N)  |
|                               | N/A   | Shared Landing?      |
| PROW/ADA:                     | N/A   | Gutter Ponding?      |
| Not Found, R304.2.2           | N/A   | Gutter Lip Ht (in)   |
|                               | N/A   | Painted X Walk1?     |
|                               |       | X Walk 1 Direction   |
|                               | N/A   | X Walk 1 Width (in)  |
|                               |       | X Walk 1 Slope (%)   |
|                               |       | X Walk 1 X Slope (%  |
|                               | N/A   | Ramp inside XWalk1   |
|                               |       | Road Slope (%)       |
|                               |       |                      |

|  |  | hade. |  |
|--|--|-------|--|
|  |  |       |  |
|  |  |       |  |

Total Cost:

1850.00

|     | . tap =0g ()          |       |     | . tamp 5.5p5 (75)           | •.•  |
|-----|-----------------------|-------|-----|-----------------------------|------|
| Yes | Ramp Width (in)       | 59.0  | Yes | Ramp XSlope (%)             | 3.7  |
| N/A | Flare Type LT         | N/A   | N/A | Flare Type RT               | N/A  |
| N/A | Flare Slope LT (%)    | N/A   | N/A | Flare Slope RT (%)          | N/A  |
| N/A | Flare Traversable LT? | N/A   | N/A | Flare Traversable RT?       | N/A  |
| N/A | Landing Length (in)   | N/A   | N/A | DWS Provided?               | N/A  |
| N/A | Landing Width (in)    | N/A   | N/A | DWS Contrast?               | N/A  |
| N/A | Landing Slope (%)     | N/A   | N/A | DWS Length (in)             | N/A  |
| N/A | Landing X Slope (%)   | N/A   | N/A | DWS Full Width?             | N/A  |
| N/A | Landing Curb? (Y/N)   | N/A   | N/A | DWS Offset (in)             | N/A  |
| N/A | Shared Landing?       | N/A   |     |                             |      |
| N/A | Gutter Ponding?       | N/A   | N/A | Gutter Slope (%)            | N/A  |
| N/A | Gutter Lip Ht (in)    | N/A   | N/A | Gutter X Slope (%)          | N/A  |
| N/A | Painted X Walk1?      | Yes   | N/A | Painted X Walk2?            | N/A  |
|     | X Walk 1 Direction    | To NW |     | X Walk 2 Direction          | N/A  |
| N/A | X Walk 1 Width (in)   | 112.0 | N/A | X Walk 2 Width (in)         | N/A  |
|     | X Walk 1 Slope (%)    | 1.1   |     | X Walk 2 Slope (%)          | N/A  |
|     | X Walk 1 X Slope (%)  | 7.4   |     | X Walk 2 X Slope (%)        | N/A  |
| N/A | Ramp inside XWalk1?   | Yes   | N/A | Ramp inside XWalk2?         | N/A  |
|     | Road Slope (%)        | N/A   | N/A | Clear Space?                | N/A  |
|     | Road X Slope (%)      | N/A   | N/A | Clear Space to XWalk (in)   | N/A  |
| N/A | Any Obstructions?     | N/A   | N/A | Storm Grate/Utility Hazard? | N/A  |
|     | Obstruction Type      |       | l   | Storm Grate/Utility Type    |      |
|     |                       | N/A   |     |                             | N/A  |
|     |                       |       | Yes | Surface Condition? (G/P)    | Good |
|     | and all the           |       |     |                             |      |