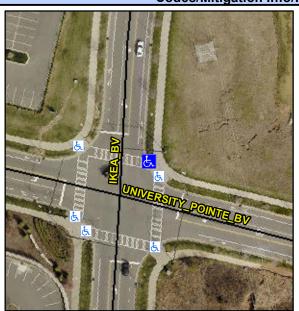

## **Access Compliance Report Public Rights-of-Way** (Curb Ramps)

Data

8.5

Intersection ID: 51370 Main Street: UNIVERSITY\_POINTE\_BV Cross Street: IKEA\_BV Location: NE **Overall Compliance: No** ADA ID: 2FE376704E15 Ramp Type: Perp Initial Pass/Fail: Fail Severity Score: 13.75