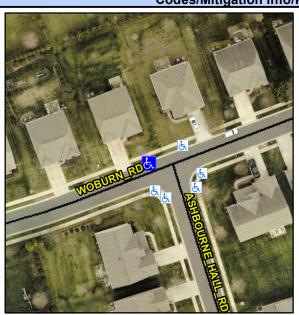

## Access Compliance Report Public Rights-of-Way (Curb Ramps)

Intersection ID: 49931Main Street: WOBURN\_RDCross Street: ASHBOURNE\_HALL\_RDLocation: NWADA ID: 2FE385C27878Ramp Type: BlendTrans1Initial Pass/Fail: Fail Overall Compliance: No Severity Score: 10

## Field Measurements/Component Compliance

Street 1 Name
WOBURN RD
Stop Condition-Street 1
None
Street 2 Name
N/A
Stop Condition-Street 2
N/A

Possible Solutions:

Remove & Replace Curb Ramp With Two New Directional Ramps or Equivalent.