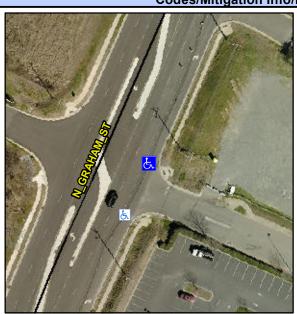

## Access Compliance Report Public Rights-of-Way (Curb Ramps)

Intersection ID: 10017853 Main Street: N\_GRAHAM\_ST Cross Street: N/A Location: E

ADA ID: 2FE47963F41A Ramp Type: PerpDiag Initial Pass/Fail: Fail Overall Compliance: No Severity Score: 37.5

## Field Measurements/Component Compliance

Street 1 Name
Stop Condition-Street 2
Street 2 Name
Stop Condition-Street 1

N GRAHAM ST None ENTRANCE StopSign Possible Solutions:

Remove & Replace Curb Ramp With Two New Directional Ramps or Equivalent.