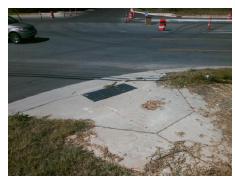

Surveyor Notes:

N/A

PROW/ADA:

Not Found, R304.2.2, R304.5.3

Total Cost: \$ 3200.00

| Fleid Measurements/Component Compilance |                       |       |                        |                             |       |
|-----------------------------------------|-----------------------|-------|------------------------|-----------------------------|-------|
| Compliance Description                  |                       | Data  | Compliance Description |                             | Data  |
| N/A                                     | Ramp Length (in)      | 93.0  | No                     | Ramp Slope (%)              | 8.9   |
| Yes                                     | Ramp Width (in)       | 52.5  | No                     | Ramp XSlope (%)             | 8.5   |
| N/A                                     | Flare Type LT         | N/A   | N/A                    | Flare Type RT               | N/A   |
| N/A                                     | Flare Slope LT (%)    | N/A   | N/A                    | Flare Slope RT (%)          | N/A   |
| N/A                                     | Flare Traversable LT? | N/A   | N/A                    | Flare Traversable RT?       | N/A   |
| N/A                                     | Landing Length (in)   | N/A   | N/A                    | DWS Provided?               | N/A   |
| N/A                                     | Landing Width (in)    | N/A   | N/A                    | DWS Contrast?               | N/A   |
| N/A                                     | Landing Slope (%)     | N/A   | N/A                    | DWS Length (in)             | N/A   |
| N/A                                     | Landing X Slope (%)   | N/A   | N/A                    | DWS Full Width?             | N/A   |
| N/A                                     | Landing Curb? (Y/N)   | N/A   | N/A                    | DWS Offset (in)             | N/A   |
| N/A                                     | Shared Landing?       | N/A   |                        |                             |       |
| N/A                                     | Gutter Ponding?       | N/A   | N/A                    | Gutter Slope (%)            | N/A   |
| N/A                                     | Gutter Lip Ht (in)    | N/A   | N/A                    | Gutter X Slope (%)          | N/A   |
| N/A                                     | Painted X Walk1?      | No    | N/A                    | Painted X Walk2?            | No    |
|                                         | X Walk 1 Direction    | To NW |                        | X Walk 2 Direction          | To SW |
| N/A                                     | X Walk 1 Width (in)   | N/A   | N/A                    | X Walk 2 Width (in)         | N/A   |
|                                         | X Walk 1 Slope (%)    | 7.9   |                        | X Walk 2 Slope (%)          | 1.8   |
|                                         | X Walk 1 X Slope (%)  | 2.3   |                        | X Walk 2 X Slope (%)        | 11.0  |
| N/A                                     | Ramp inside XWalk1?   | N/A   | N/A                    | Ramp inside XWalk2?         | N/A   |
|                                         | Road Slope (%)        | 6.8   | N/A                    | Clear Space?                | N/A   |
|                                         | Road X Slope (%)      | 8.6   | N/A                    | Clear Space to XWalk (in)   | N/A   |
| N/A                                     | Any Obstructions?     | N/A   | N/A                    | Storm Grate/Utility Hazard? | N/A   |
|                                         | Obstruction Type      |       |                        | Storm Grate/Utility Type    |       |
|                                         |                       | N/A   |                        |                             | N/A   |
|                                         |                       |       | Yes                    | Surface Condition? (G/P)    | Good  |