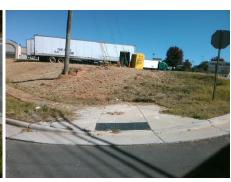

Surveyor Notes:

N/A

PROW/ADA:

Not Found, R304.2.2, R304.5.3

Total Cost: \$ 3200.00

| Fleid Measurements/Component Compilance |                       |       |                        |                             |       |
|-----------------------------------------|-----------------------|-------|------------------------|-----------------------------|-------|
| Compliance Description                  |                       | Data  | Compliance Description |                             | Data  |
| N/A                                     | Ramp Length (in)      | 93.0  | No                     | Ramp Slope (%)              | 8.9   |
| Yes                                     | Ramp Width (in)       | 52.5  | No                     | Ramp XSlope (%)             | 8.5   |
| N/A                                     | Flare Type LT         | N/A   | N/A                    | Flare Type RT               | N/A   |
| N/A                                     | Flare Slope LT (%)    | N/A   | N/A                    | Flare Slope RT (%)          | N/A   |
| N/A                                     | Flare Traversable LT? | N/A   | N/A                    | Flare Traversable RT?       | N/A   |
| N/A                                     | Landing Length (in)   | N/A   | N/A                    | DWS Provided?               | N/A   |
| N/A                                     | Landing Width (in)    | N/A   | N/A                    | DWS Contrast?               | N/A   |
| N/A                                     | Landing Slope (%)     | N/A   | N/A                    | DWS Length (in)             | N/A   |
| N/A                                     | Landing X Slope (%)   | N/A   | N/A                    | DWS Full Width?             | N/A   |
| N/A                                     | Landing Curb? (Y/N)   | N/A   | N/A                    | DWS Offset (in)             | N/A   |
| N/A                                     | Shared Landing?       | N/A   |                        |                             |       |
| N/A                                     | Gutter Ponding?       | N/A   | N/A                    | Gutter Slope (%)            | N/A   |
| N/A                                     | Gutter Lip Ht (in)    | N/A   | N/A                    | Gutter X Slope (%)          | N/A   |
| N/A                                     | Painted X Walk1?      | No    | N/A                    | Painted X Walk2?            | No    |
|                                         | X Walk 1 Direction    | To NW |                        | X Walk 2 Direction          | To SW |
| N/A                                     | X Walk 1 Width (in)   | N/A   | N/A                    | X Walk 2 Width (in)         | N/A   |
|                                         | X Walk 1 Slope (%)    | 7.9   |                        | X Walk 2 Slope (%)          | 1.8   |
|                                         | X Walk 1 X Slope (%)  | 2.3   |                        | X Walk 2 X Slope (%)        | 11.0  |
| N/A                                     | Ramp inside XWalk1?   | N/A   | N/A                    | Ramp inside XWalk2?         | N/A   |
|                                         | Road Slope (%)        | 6.8   | N/A                    | Clear Space?                | N/A   |
|                                         | Road X Slope (%)      | 8.6   | N/A                    | Clear Space to XWalk (in)   | N/A   |
| N/A                                     | Any Obstructions?     | N/A   | N/A                    | Storm Grate/Utility Hazard? | N/A   |
|                                         | Obstruction Type      |       |                        | Storm Grate/Utility Type    |       |
|                                         |                       | N/A   |                        |                             | N/A   |
|                                         |                       |       | Yes                    | Surface Condition? (G/P)    | Good  |