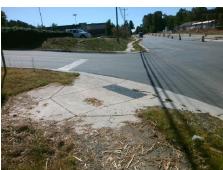

Surveyor Notes:

N/A

PROW/ADA:

Not Found, R304.2.2, R304.5.3

Total Cost: \$ 3200.00

| Fleid Measurements/Component Compilance |                       |       |                        |                             |       |
|-----------------------------------------|-----------------------|-------|------------------------|-----------------------------|-------|
| Compliance Description                  |                       | Data  | Compliance Description |                             | Data  |
| N/A                                     | Ramp Length (in)      | 93.0  | No                     | Ramp Slope (%)              | 8.9   |
| Yes                                     | Ramp Width (in)       | 52.5  | No                     | Ramp XSlope (%)             | 8.5   |
| N/A                                     | Flare Type LT         | N/A   | N/A                    | Flare Type RT               | N/A   |
| N/A                                     | Flare Slope LT (%)    | N/A   | N/A                    | Flare Slope RT (%)          | N/A   |
| N/A                                     | Flare Traversable LT? | N/A   | N/A                    | Flare Traversable RT?       | N/A   |
| N/A                                     | Landing Length (in)   | N/A   | N/A                    | DWS Provided?               | N/A   |
| N/A                                     | Landing Width (in)    | N/A   | N/A                    | DWS Contrast?               | N/A   |
| N/A                                     | Landing Slope (%)     | N/A   | N/A                    | DWS Length (in)             | N/A   |
| N/A                                     | Landing X Slope (%)   | N/A   | N/A                    | DWS Full Width?             | N/A   |
| N/A                                     | Landing Curb? (Y/N)   | N/A   | N/A                    | DWS Offset (in)             | N/A   |
| N/A                                     | Shared Landing?       | N/A   |                        |                             |       |
| N/A                                     | Gutter Ponding?       | N/A   | N/A                    | Gutter Slope (%)            | N/A   |
| N/A                                     | Gutter Lip Ht (in)    | N/A   | N/A                    | Gutter X Slope (%)          | N/A   |
| N/A                                     | Painted X Walk1?      | No    | N/A                    | Painted X Walk2?            | No    |
|                                         | X Walk 1 Direction    | To NW |                        | X Walk 2 Direction          | To SW |
| N/A                                     | X Walk 1 Width (in)   | N/A   | N/A                    | X Walk 2 Width (in)         | N/A   |
|                                         | X Walk 1 Slope (%)    | 7.9   |                        | X Walk 2 Slope (%)          | 1.8   |
|                                         | X Walk 1 X Slope (%)  | 2.3   |                        | X Walk 2 X Slope (%)        | 11.0  |
| N/A                                     | Ramp inside XWalk1?   | N/A   | N/A                    | Ramp inside XWalk2?         | N/A   |
|                                         | Road Slope (%)        | 6.8   | N/A                    | Clear Space?                | N/A   |
|                                         | Road X Slope (%)      | 8.6   | N/A                    | Clear Space to XWalk (in)   | N/A   |
| N/A                                     | Any Obstructions?     | N/A   | N/A                    | Storm Grate/Utility Hazard? | N/A   |
|                                         | Obstruction Type      |       |                        | Storm Grate/Utility Type    |       |
|                                         |                       | N/A   |                        |                             | N/A   |
|                                         |                       |       | Yes                    | Surface Condition? (G/P)    | Good  |