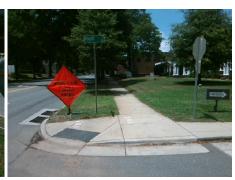

## Field Measurements/Component Compliance

Street 1 Name Stop Condition-Street 2 Street 2 Name Stop Condition-Street 1 **E MOREHEAD ST** None **ROYAL CT** StopSign Remove & Replace Curb Ramp With Two New Directional Ramps or Equivalent.

Surveyor Notes:

N/A

PROW/ADA:

Not Found, R304.2.2, R304.5.3

Total Cost: 3200.00

| Compliance Description |                       | Data  | Compliance |                 | Description             | Data  |
|------------------------|-----------------------|-------|------------|-----------------|-------------------------|-------|
| N/A                    | Ramp Length (in)      | 66.0  | No         | Ram             | Slope (%)               | 9.2   |
| Yes                    | Ramp Width (in)       | 48.0  | No         | Ramp XSlope (%) |                         | 2.9   |
| N/A                    | Flare Type LT         | N/A   | N/A        | Flare Type RT   |                         | N/A   |
| N/A                    | Flare Slope LT (%)    | N/A   | N/A        | Flare           | Slope RT (%)            | N/A   |
| N/A                    | Flare Traversable LT? | N/A   | N/A        | Flare           | Traversable RT?         | N/A   |
| N/A                    | Landing Length (in)   | N/A   | N/A        | DWS             | Provided?               | N/A   |
| N/A                    | Landing Width (in)    | N/A   | N/A        | DWS             | Contrast?               | N/A   |
| N/A                    | Landing Slope (%)     | N/A   | N/A        | DWS             | Length (in)             | N/A   |
| N/A                    | Landing X Slope (%)   | N/A   | N/A        | DWS             | Full Width?             | N/A   |
| N/A                    | Landing Curb? (Y/N)   | N/A   | N/A        | DWS             | Offset (in)             | N/A   |
| N/A                    | Shared Landing?       | N/A   |            |                 |                         |       |
| N/A                    | Gutter Ponding?       | N/A   | N/A        | Gutte           | er Slope (%)            | N/A   |
| N/A                    | Gutter Lip Ht (in)    | N/A   | N/A        | Gutte           | er X Slope (%)          | N/A   |
| N/A                    | Painted X Walk1?      | No    | N/A        | Paint           | ed X Walk2?             | No    |
|                        | X Walk 1 Direction    | To SW |            | X Wa            | lk 2 Direction          | To SE |
| N/A                    | X Walk 1 Width (in)   | N/A   | N/A        | X Wa            | lk 2 Width (in)         | N/A   |
|                        | X Walk 1 Slope (%)    | 6.0   |            | X Wa            | lk 2 Slope (%)          | 0.7   |
|                        | X Walk 1 X Slope (%)  | 0.1   |            | X Wa            | lk 2 X Slope (%)        | 0.9   |
| N/A                    | Ramp inside XWalk1?   | N/A   | N/A        | Ram             | o inside XWalk2?        | N/A   |
|                        | Road Slope (%)        | 0.5   | N/A        | Clear           | Space?                  | N/A   |
|                        | Road X Slope (%)      | 4.0   | N/A        | Clear           | Space to XWalk (in)     | N/A   |
| N/A                    | Any Obstructions?     | N/A   | N/A        | Storn           | n Grate/Utility Hazard? | N/A   |
|                        | Obstruction Type      |       |            | Storn           | n Grate/Utility Type    |       |
|                        |                       | N/A   |            |                 |                         | N/A   |