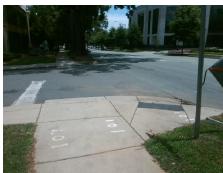

## Field Measurements/Component Compliance

Street 1 Name Stop Condition-Street 2 Street 2 Name Stop Condition-Street 1 **E MOREHEAD ST** None **ROYAL CT** StopSign Remove & Replace Curb Ramp With Two New Directional Ramps or Equivalent.

Surveyor Notes:

N/A

PROW/ADA:

Not Found, R304.2.2, R304.5.3

Total Cost: 3200.00

| Compliance Description |                       | Data  | Compliance |                 | Description             | Data  |
|------------------------|-----------------------|-------|------------|-----------------|-------------------------|-------|
| N/A                    | Ramp Length (in)      | 66.0  | No         | Ram             | Slope (%)               | 9.2   |
| Yes                    | Ramp Width (in)       | 48.0  | No         | Ramp XSlope (%) |                         | 2.9   |
| N/A                    | Flare Type LT         | N/A   | N/A        | Flare Type RT   |                         | N/A   |
| N/A                    | Flare Slope LT (%)    | N/A   | N/A        | Flare           | Slope RT (%)            | N/A   |
| N/A                    | Flare Traversable LT? | N/A   | N/A        | Flare           | Traversable RT?         | N/A   |
| N/A                    | Landing Length (in)   | N/A   | N/A        | DWS             | Provided?               | N/A   |
| N/A                    | Landing Width (in)    | N/A   | N/A        | DWS             | Contrast?               | N/A   |
| N/A                    | Landing Slope (%)     | N/A   | N/A        | DWS             | Length (in)             | N/A   |
| N/A                    | Landing X Slope (%)   | N/A   | N/A        | DWS             | Full Width?             | N/A   |
| N/A                    | Landing Curb? (Y/N)   | N/A   | N/A        | DWS             | Offset (in)             | N/A   |
| N/A                    | Shared Landing?       | N/A   |            |                 |                         |       |
| N/A                    | Gutter Ponding?       | N/A   | N/A        | Gutte           | er Slope (%)            | N/A   |
| N/A                    | Gutter Lip Ht (in)    | N/A   | N/A        | Gutte           | er X Slope (%)          | N/A   |
| N/A                    | Painted X Walk1?      | No    | N/A        | Paint           | ed X Walk2?             | No    |
|                        | X Walk 1 Direction    | To SW |            | X Wa            | lk 2 Direction          | To SE |
| N/A                    | X Walk 1 Width (in)   | N/A   | N/A        | X Wa            | lk 2 Width (in)         | N/A   |
|                        | X Walk 1 Slope (%)    | 6.0   |            | X Wa            | lk 2 Slope (%)          | 0.7   |
|                        | X Walk 1 X Slope (%)  | 0.1   |            | X Wa            | lk 2 X Slope (%)        | 0.9   |
| N/A                    | Ramp inside XWalk1?   | N/A   | N/A        | Ram             | o inside XWalk2?        | N/A   |
|                        | Road Slope (%)        | 0.5   | N/A        | Clear           | Space?                  | N/A   |
|                        | Road X Slope (%)      | 4.0   | N/A        | Clear           | Space to XWalk (in)     | N/A   |
| N/A                    | Any Obstructions?     | N/A   | N/A        | Storn           | n Grate/Utility Hazard? | N/A   |
|                        | Obstruction Type      |       |            | Storn           | n Grate/Utility Type    |       |
|                        |                       | N/A   |            |                 |                         | N/A   |