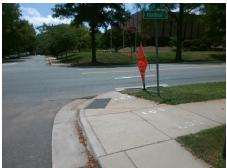

## Field Measurements/Component Compliance

Street 1 Name Stop Condition-Street 2 Street 2 Name Stop Condition-Street 1 **E MOREHEAD ST** None **ROYAL CT** StopSign Remove & Replace Curb Ramp With Two New Directional Ramps or Equivalent.

Surveyor Notes:

N/A

PROW/ADA:

Not Found, R304.2.2, R304.5.3

Total Cost: 3200.00

| Compliance Description |                       | Data  | Compliance |                 | Description             | Data  |
|------------------------|-----------------------|-------|------------|-----------------|-------------------------|-------|
| N/A                    | Ramp Length (in)      | 66.0  | No         | Ram             | Slope (%)               | 9.2   |
| Yes                    | Ramp Width (in)       | 48.0  | No         | Ramp XSlope (%) |                         | 2.9   |
| N/A                    | Flare Type LT         | N/A   | N/A        | Flare Type RT   |                         | N/A   |
| N/A                    | Flare Slope LT (%)    | N/A   | N/A        | Flare           | Slope RT (%)            | N/A   |
| N/A                    | Flare Traversable LT? | N/A   | N/A        | Flare           | Traversable RT?         | N/A   |
| N/A                    | Landing Length (in)   | N/A   | N/A        | DWS             | Provided?               | N/A   |
| N/A                    | Landing Width (in)    | N/A   | N/A        | DWS             | Contrast?               | N/A   |
| N/A                    | Landing Slope (%)     | N/A   | N/A        | DWS             | Length (in)             | N/A   |
| N/A                    | Landing X Slope (%)   | N/A   | N/A        | DWS             | Full Width?             | N/A   |
| N/A                    | Landing Curb? (Y/N)   | N/A   | N/A        | DWS             | Offset (in)             | N/A   |
| N/A                    | Shared Landing?       | N/A   |            |                 |                         |       |
| N/A                    | Gutter Ponding?       | N/A   | N/A        | Gutte           | er Slope (%)            | N/A   |
| N/A                    | Gutter Lip Ht (in)    | N/A   | N/A        | Gutte           | er X Slope (%)          | N/A   |
| N/A                    | Painted X Walk1?      | No    | N/A        | Paint           | ed X Walk2?             | No    |
|                        | X Walk 1 Direction    | To SW |            | X Wa            | lk 2 Direction          | To SE |
| N/A                    | X Walk 1 Width (in)   | N/A   | N/A        | X Wa            | lk 2 Width (in)         | N/A   |
|                        | X Walk 1 Slope (%)    | 6.0   |            | X Wa            | lk 2 Slope (%)          | 0.7   |
|                        | X Walk 1 X Slope (%)  | 0.1   |            | X Wa            | lk 2 X Slope (%)        | 0.9   |
| N/A                    | Ramp inside XWalk1?   | N/A   | N/A        | Ram             | o inside XWalk2?        | N/A   |
|                        | Road Slope (%)        | 0.5   | N/A        | Clear           | Space?                  | N/A   |
|                        | Road X Slope (%)      | 4.0   | N/A        | Clear           | Space to XWalk (in)     | N/A   |
| N/A                    | Any Obstructions?     | N/A   | N/A        | Storn           | n Grate/Utility Hazard? | N/A   |
|                        | Obstruction Type      |       |            | Storn           | n Grate/Utility Type    |       |
|                        |                       | N/A   |            |                 |                         | N/A   |