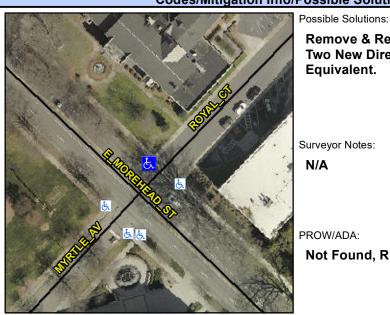

## **Access Compliance Report Public Rights-of-Way** (Curb Ramps)

Intersection ID: 13715 Main Street: E MOREHEAD ST **Cross Street: ROYAL\_CT** Location:

**Overall Compliance: No** ADA ID: 2FE5EA1CCF31 Ramp Type: PerpDiag Initial Pass/Fail: Fail Severity Score: 13.75

## **Codes/Mitigation Info/Possible Solution**

## Field Measurements/Component Compliance

Street 1 Name Stop Condition-Street 2 Street 2 Name Stop Condition-Street 1 **E MOREHEAD ST** None **ROYAL CT** StopSign Remove & Replace Curb Ramp With Two New Directional Ramps or Equivalent.