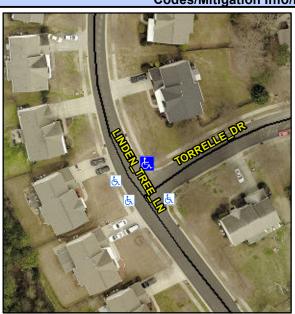

## Access Compliance Report Public Rights-of-Way (Curb Ramps)

Intersection ID: 45175 Main Street: LINDEN\_TREE\_LN Cross Street: TORRELLE\_DR Location: N

ADA ID: 2FE6EFDB85F4 Ramp Type: BlendTrans1 Initial Pass/Fail: Fail Overall Compliance: No Severity Score: 10