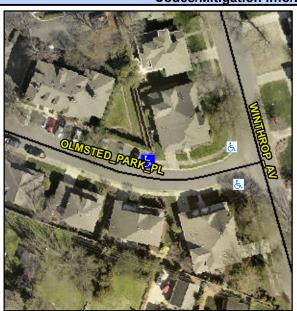

## Access Compliance Report Public Rights-of-Way (Curb Ramps)

Intersection ID: N/AMain Street:OLMSTED\_PARK\_PLCross Street:WINTHROP\_AVLocation:NEADA ID: 2FEBF5C4471ERamp Type:PerpDiagInitial Pass/Fail:FailOverall Compliance:NoSeverity Score:22.5