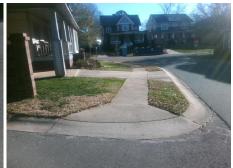

**Codes/Mitigation Info/Possible Solution** 

Field Measurements/Component Compliance

Street 1 Name
N/A
Stop Condition-Street 2
None
Street 2 Name
OLMSTED PARK PL
Stop Condition-Street 1
None

Possible Solutions:

Remove & Replace Curb Ramp With Two New Directional Ramps or Equivalent.

Surveyor Notes:

N/A

PROW/ADA:

R304.5.1, R304.2.2, R304.5.3

Total Cost: \$ 3200.00

| Field Measurements/Component Compliance |                       |      |                        |                             |      |
|-----------------------------------------|-----------------------|------|------------------------|-----------------------------|------|
| Compliance Description                  |                       | Data | Compliance Description |                             | Data |
| N/A                                     | Ramp Length (in)      | 44.0 | No                     | Ramp Slope (%)              | 9.0  |
| No                                      | Ramp Width (in)       | 38.0 | No                     | Ramp XSlope (%)             | 3.7  |
| N/A                                     | Flare Type LT         | N/A  | N/A                    | Flare Type RT               | N/A  |
| N/A                                     | Flare Slope LT (%)    | N/A  | N/A                    | Flare Slope RT (%)          | N/A  |
| N/A                                     | Flare Traversable LT? | N/A  | N/A                    | Flare Traversable RT?       | N/A  |
| N/A                                     | Landing Length (in)   | N/A  | N/A                    | DWS Provided?               | N/A  |
| N/A                                     | Landing Width (in)    | N/A  | N/A                    | DWS Contrast?               | N/A  |
| N/A                                     | Landing Slope (%)     | N/A  | N/A                    | DWS Length (in)             | N/A  |
| N/A                                     | Landing X Slope (%)   | N/A  | N/A                    | DWS Full Width?             | N/A  |
| N/A                                     | Landing Curb? (Y/N)   | N/A  | N/A                    | DWS Offset (in)             | N/A  |
| N/A                                     | Shared Landing?       | N/A  |                        |                             |      |
| N/A                                     | Gutter Ponding?       | N/A  | N/A                    | Gutter Slope (%)            | N/A  |
| N/A                                     | Gutter Lip Ht (in)    | N/A  | N/A                    | Gutter X Slope (%)          | N/A  |
| N/A                                     | Painted X Walk1?      | No   | N/A                    | Painted X Walk2?            | No   |
|                                         | X Walk 1 Direction    | To W |                        | X Walk 2 Direction          | To S |
| N/A                                     | X Walk 1 Width (in)   | N/A  | N/A                    | X Walk 2 Width (in)         | N/A  |
|                                         | X Walk 1 Slope (%)    | 3.2  |                        | X Walk 2 Slope (%)          | 6.4  |
|                                         | X Walk 1 X Slope (%)  | 0.3  |                        | X Walk 2 X Slope (%)        | 5.9  |
| N/A                                     | Ramp inside XWalk1?   | N/A  | N/A                    | Ramp inside XWalk2?         | N/A  |
|                                         | Road Slope (%)        | 1.4  | N/A                    | Clear Space?                | N/A  |
|                                         | Road X Slope (%)      | 6.7  | N/A                    | Clear Space to XWalk (in)   | N/A  |
| N/A                                     | Any Obstructions?     | N/A  | N/A                    | Storm Grate/Utility Hazard? | N/A  |
|                                         | Obstruction Type      |      |                        | Storm Grate/Utility Type    |      |
|                                         |                       | N/A  |                        |                             | N/A  |
|                                         |                       |      | Yes                    | Surface Condition? (G/P)    | Good |
|                                         |                       | ,    | -                      | • •                         |      |