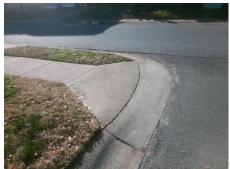

**Codes/Mitigation Info/Possible Solution** 

Field Measurements/Component Compliance

Street 1 Name
N/A
Stop Condition-Street 2
None
Street 2 Name
OLMSTED PARK PL
Stop Condition-Street 1
None

Possible Solutions:

Remove & Replace Curb Ramp With Two New Directional Ramps or Equivalent.

Surveyor Notes:

N/A

PROW/ADA:

R304.5.1, R304.2.2, R304.5.3

Total Cost: \$ 3200.00

| Field Measurements/Component Compliance |                       |      |                        |                             |      |
|-----------------------------------------|-----------------------|------|------------------------|-----------------------------|------|
| Compliance Description                  |                       | Data | Compliance Description |                             | Data |
| N/A                                     | Ramp Length (in)      | 44.0 | No                     | Ramp Slope (%)              | 9.0  |
| No                                      | Ramp Width (in)       | 38.0 | No                     | Ramp XSlope (%)             | 3.7  |
| N/A                                     | Flare Type LT         | N/A  | N/A                    | Flare Type RT               | N/A  |
| N/A                                     | Flare Slope LT (%)    | N/A  | N/A                    | Flare Slope RT (%)          | N/A  |
| N/A                                     | Flare Traversable LT? | N/A  | N/A                    | Flare Traversable RT?       | N/A  |
| N/A                                     | Landing Length (in)   | N/A  | N/A                    | DWS Provided?               | N/A  |
| N/A                                     | Landing Width (in)    | N/A  | N/A                    | DWS Contrast?               | N/A  |
| N/A                                     | Landing Slope (%)     | N/A  | N/A                    | DWS Length (in)             | N/A  |
| N/A                                     | Landing X Slope (%)   | N/A  | N/A                    | DWS Full Width?             | N/A  |
| N/A                                     | Landing Curb? (Y/N)   | N/A  | N/A                    | DWS Offset (in)             | N/A  |
| N/A                                     | Shared Landing?       | N/A  |                        |                             |      |
| N/A                                     | Gutter Ponding?       | N/A  | N/A                    | Gutter Slope (%)            | N/A  |
| N/A                                     | Gutter Lip Ht (in)    | N/A  | N/A                    | Gutter X Slope (%)          | N/A  |
| N/A                                     | Painted X Walk1?      | No   | N/A                    | Painted X Walk2?            | No   |
|                                         | X Walk 1 Direction    | To W |                        | X Walk 2 Direction          | To S |
| N/A                                     | X Walk 1 Width (in)   | N/A  | N/A                    | X Walk 2 Width (in)         | N/A  |
|                                         | X Walk 1 Slope (%)    | 3.2  |                        | X Walk 2 Slope (%)          | 6.4  |
|                                         | X Walk 1 X Slope (%)  | 0.3  |                        | X Walk 2 X Slope (%)        | 5.9  |
| N/A                                     | Ramp inside XWalk1?   | N/A  | N/A                    | Ramp inside XWalk2?         | N/A  |
|                                         | Road Slope (%)        | 1.4  | N/A                    | Clear Space?                | N/A  |
|                                         | Road X Slope (%)      | 6.7  | N/A                    | Clear Space to XWalk (in)   | N/A  |
| N/A                                     | Any Obstructions?     | N/A  | N/A                    | Storm Grate/Utility Hazard? | N/A  |
|                                         | Obstruction Type      |      |                        | Storm Grate/Utility Type    |      |
|                                         |                       | N/A  |                        |                             | N/A  |
|                                         |                       |      | Yes                    | Surface Condition? (G/P)    | Good |
|                                         |                       | ,    | -                      | • •                         |      |