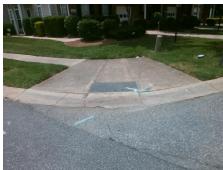

## Field Measurements/Component Compliance

Street 1 Name
Stop Condition-Street 2
Street 2 Name
Stop Condition-Street 1

COTTAGE OAKS DR StopSign WAVERLY LYNN LN None Possible Solutions:

Remove & Replace Curb Ramp With Two New Directional Ramps or Equivalent.

Surveyor Notes:

N/A

PROW/ADA:

Not Found, R304.5.1

Total Cost: \$ 3200.00

Compliance Description Data Compliance Description Data Yes Ramp Slope (%) N/A Ramp Length (in) 80.0 5.9 Yes Ramp XSlope (%) No Ramp Width (in) 34.0 0.3 N/A N/A Flare Type LT N/A Flare Type RT N/A N/A N/A N/A Flare Slope RT (%) N/A Flare Slope LT (%) N/A Flare Traversable LT? N/A N/A Flare Traversable RT? N/A N/A N/A N/A DWS Provided? N/A Landing Length (in) N/A Landing Width (in) N/A N/A **DWS Contrast?** N/A N/A N/A N/A Landing Slope (%) DWS Length (in) N/A N/A Landing X Slope (%) N/A N/A DWS Full Width? N/A N/A Landing Curb? (Y/N) N/A N/A DWS Offset (in) N/A N/A N/A Shared Landing? N/A Gutter Ponding? N/A N/A Gutter Slope (%) N/A N/A Gutter Lip Ht (in) N/A N/A Gutter X Slope (%) N/A N/A Painted X Walk1? No N/A Painted X Walk2? No X Walk 1 Direction To N X Walk 2 Direction To E N/A N/A X Walk 1 Width (in) X Walk 2 Width (in) N/A X Walk 1 Slope (%) 2.5 X Walk 2 Slope (%) 8.0 X Walk 1 X Slope (%) 3.0 X Walk 2 X Slope (%) 1.1 N/A N/A N/A Ramp inside XWalk2? N/A Ramp inside XWalk1? Road Slope (%) 0.9 N/A Clear Space? N/A N/A Road X Slope (%) 5.8 Clear Space to XWalk (in) N/A N/A N/A N/A Any Obstructions? Storm Grate/Utility Hazard? N/A **Obstruction Type** Storm Grate/Utility Type N/A N/A Yes Surface Condition? (G/P) Good