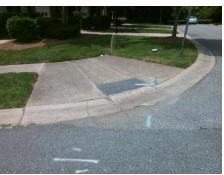

## Field Measurements/Component Compliance

Street 1 Name
Stop Condition-Street 2
Street 2 Name
Stop Condition-Street 1

COTTAGE OAKS DR StopSign WAVERLY LYNN LN None Possible Solutions:

Remove & Replace Curb Ramp With Two New Directional Ramps or Equivalent.

Surveyor Notes:

N/A

PROW/ADA:

Not Found, R304.5.1

Total Cost: \$ 3200.00

Compliance Description Data Compliance Description Data Yes Ramp Slope (%) N/A Ramp Length (in) 80.0 5.9 Yes Ramp XSlope (%) No Ramp Width (in) 34.0 0.3 N/A N/A Flare Type LT N/A Flare Type RT N/A N/A N/A N/A Flare Slope RT (%) N/A Flare Slope LT (%) N/A Flare Traversable LT? N/A N/A Flare Traversable RT? N/A N/A N/A N/A DWS Provided? N/A Landing Length (in) N/A Landing Width (in) N/A N/A **DWS Contrast?** N/A N/A N/A N/A Landing Slope (%) DWS Length (in) N/A N/A Landing X Slope (%) N/A N/A DWS Full Width? N/A N/A Landing Curb? (Y/N) N/A N/A DWS Offset (in) N/A N/A N/A Shared Landing? N/A Gutter Ponding? N/A N/A Gutter Slope (%) N/A N/A Gutter Lip Ht (in) N/A N/A Gutter X Slope (%) N/A N/A Painted X Walk1? No N/A Painted X Walk2? No X Walk 1 Direction To N X Walk 2 Direction To E N/A N/A X Walk 1 Width (in) X Walk 2 Width (in) N/A X Walk 1 Slope (%) 2.5 X Walk 2 Slope (%) 8.0 X Walk 1 X Slope (%) 3.0 X Walk 2 X Slope (%) 1.1 N/A N/A N/A Ramp inside XWalk2? N/A Ramp inside XWalk1? Road Slope (%) 0.9 N/A Clear Space? N/A N/A Road X Slope (%) 5.8 Clear Space to XWalk (in) N/A N/A N/A N/A Any Obstructions? Storm Grate/Utility Hazard? N/A **Obstruction Type** Storm Grate/Utility Type N/A N/A Yes Surface Condition? (G/P) Good