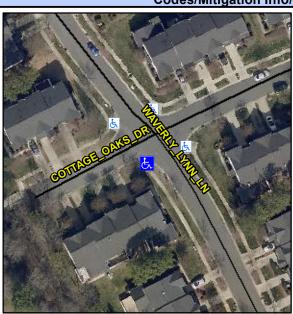

## Access Compliance Report Public Rights-of-Way (Curb Ramps)

Intersection ID: 2964 Main Street: COTTAGE\_OAKS\_DR Cross Street: WAVERLY\_LYNN\_LN Location: SW

ADA ID: 2FEF616207E1 Ramp Type: PerpDiag Initial Pass/Fail: Fail Overall Compliance: No Severity Score: 17.5