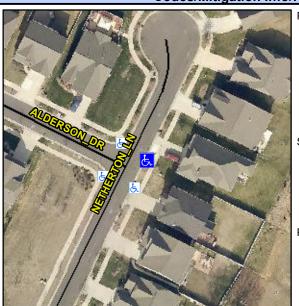

## **Access Compliance Report Public Rights-of-Way** (Curb Ramps)

Intersection ID: 51507 Main Street: ALDERSON DR **Cross Street: NETHERTON\_LN** Location: Е **Overall Compliance: No** ADA ID: 2FF0F90F7C21 Ramp Type: Perp Initial Pass/Fail: Fail **Severity Score:** 10