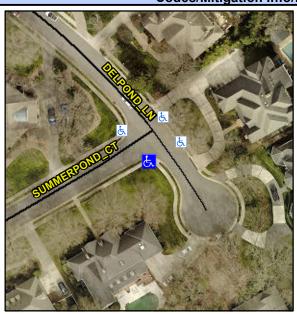

## Access Compliance Report Public Rights-of-Way (Curb Ramps)

Intersection ID: 21997 Main Street: DELPOND\_LN Cross Street: SUMMERPOND\_CT Location: S

ADA ID: 2FF326223791 Ramp Type: ParaDiag Initial Pass/Fail: Fail Overall Compliance: No Severity Score: 22.5

Surveyor Notes:

LT RP < 5%

PROW/ADA:

R304.5.1, R304.5.3, R304.3.2

DELPOND LN None SUMMER POND CT StopSign

Total Cost: \$ 3200.00

| Compliance Description Data |                      |       | Compliance Description Data |                             |       |
|-----------------------------|----------------------|-------|-----------------------------|-----------------------------|-------|
| N/A                         | Ramp Length LT (in)  | 46.0  | N/A                         | Ramp Length RT (in)         | 44.0  |
| Yes                         | Ramp Width LT (in)   | 53.0  | No                          | Ramp Width RT (in)          | 44.5  |
| Yes                         | Ramp Slope LT (%)    | 3.4   | No                          | Ramp Slope RT (%)           | 10.6  |
| No                          | Ramp XSlope LT (%)   | 2.5   | Yes                         | Ramp XSlope RT (%)          | 0.5   |
| N/A                         | Landing Length (in)  | N/A   | N/A                         | DWS Provided?               | N/A   |
| N/A                         | Landing Width (in)   | N/A   | N/A                         | DWS Contrast?               | N/A   |
| N/A                         | Landing Slope (%)    | N/A   | N/A                         | DWS Length (in)             | N/A   |
| N/A                         | Landing X Slope (%)  | N/A   | N/A                         | DWS Full Width?             | N/A   |
| N/A                         | Landing Curb? (Y/N)  | N/A   | N/A                         | DWS Offset (in)             | N/A   |
| N/A                         | Shared Landing?      | N/A   |                             |                             |       |
| N/A                         | Gutter Ponding?      | N/A   | N/A                         | Gutter Slope (%)            | N/A   |
| N/A                         | Gutter Lip Ht (in)   | N/A   | N/A                         | Gutter X Slope (%)          | N/A   |
| N/A                         | Painted X Walk1?     | No    | N/A                         | Painted X Walk2?            | No    |
|                             | X Walk 1 Direction   | To NE |                             | X Walk 2 Direction          | To NW |
| N/A                         | X Walk 1 Width (in)  | N/A   | N/A                         | X Walk 2 Width (in)         | N/A   |
|                             | X Walk 1 Slope (%)   | 0.0   |                             | X Walk 2 Slope (%)          | 8.3   |
|                             | X Walk 1 X Slope (%) | 6.1   |                             | X Walk 2 X Slope (%)        | 1.2   |
| N/A                         | Ramp inside XWalk1?  | N/A   | N/A                         | Ramp inside XWalk2?         | N/A   |
|                             | Road Slope (%)       | 4.7   | N/A                         | Clear Space?                | N/A   |
|                             | Road X Slope (%)     | 3.1   | N/A                         | Clear Space to XWalk (in)   | N/A   |
| N/A                         | Any Obstructions?    | N/A   | N/A                         | Storm Grate/Utility Hazard? | N/A   |
|                             | Obstruction Type     |       |                             | Storm Grate/Utility Type    |       |
|                             |                      | N/A   |                             |                             | N/A   |
|                             |                      |       | Yes                         | Surface Condition? (G/P)    | Good  |
|                             |                      |       | N/A                         | Curb Slope (%)              | 4.9   |
|                             |                      |       |                             |                             |       |