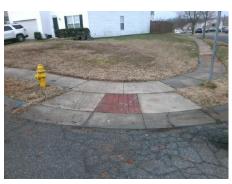

## Field Measurements/Component Compliance

Street 1 Name
Stop Condition-Street 1
Street 2 Name
BI
Stop Condition-Street 2

DERVISH LN None BIRCHCROFT LN

StopSign

Possible Solutions:

Remove & Replace Curb Ramp With Two New Directional Ramps or Equivalent.

Surveyor Notes:

N/A

PROW/ADA:

Not Found, R304.5.1, R304.5.3

Total Cost: \$ 3200.00

Compliance Description Data Compliance Description Data Ramp Length (in) Yes BlendTrans Slope (%) N/A 49.0 1.7 No No Ramp Width (in) 35.0 BlendTrans XSlope (%) 2.9 N/A N/A Flare Type LT N/A Flare Type RT N/A N/A Flare Slope LT (%) N/A N/A Flare Slope RT (%) N/A N/A Flare Traversable LT? N/A N/A Flare Traversable RT? N/A N/A Landing Length (in) N/A N/A **DWS Provided?** N/A N/A Landing Width (in) N/A N/A **DWS Contrast?** N/A N/A N/A N/A Landing Slope (%) DWS Length (in) N/A N/A Landing X Slope (%) N/A N/A DWS Full Width? N/A N/A Landing Curb? (Y/N) N/A N/A DWS Offset (in) N/A N/A N/A Shared Landing? N/A **Gutter Ponding?** N/A N/A Gutter Slope (%) N/A N/A Gutter Lip Ht (in) N/A N/A Gutter X Slope (%) N/A N/A Painted X Walk1? No N/A Painted X Walk2? No X Walk 1 Direction To E X Walk 2 Direction To N N/A X Walk 1 Width (in) X Walk 2 Width (in) N/A X Walk 1 Slope (%) X Walk 2 Slope (%) 3.4 1.1 X Walk 1 X Slope (%) 1.4 X Walk 2 X Slope (%) 0.9 N/A N/A Ramp inside XWalk2? N/A N/A Ramp inside XWalk1? Road Slope (%) 2.1 Clear Space? N/A Road X Slope (%) 5.8 N/A Clear Space to XWalk (in) N/A N/A N/A N/A Any Obstructions? Storm Grate/Utility Hazard? N/A **Obstruction Type** Storm Grate/Utility Type N/A N/A

Yes

No

Surface Condition? (G/P)

Curb Slope (%)

Good

12.3