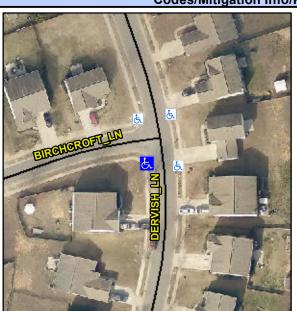

## Access Compliance Report Public Rights-of-Way (Curb Ramps)

Intersection ID: 43761 Main Street: DERVISH\_LN Cross Street: BIRCHCROFT\_LN Location: SW

ADA ID: 2FF5A38BC2F3 Ramp Type: BlendTrans1 Initial Pass/Fail: Fail Overall Compliance: No Severity Score: 18.75