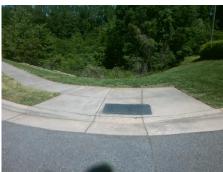

## Access Compliance Report Public Rights-of-Way (Curb Ramps)

Intersection ID: 10027410 Main Street: GOLF\_ACRES\_DR Cross Street: N/A Location: NW

ADA ID: 2FF916F15233 Ramp Type: PerpDiag Initial Pass/Fail: Fail Overall Compliance: No Severity Score: 21.25

## Field Measurements/Component Compliance

Street 1 Name
Stop Condition-Street 2
Street 2 Name
Stop Condition-Street 1

GOLF ACRES DR None ENTRANCE StopSign Possible Solutions:

Remove & Replace Curb Ramp With Two New Directional Ramps or Equivalent.

Surveyor Notes:

N/A

PROW/ADA:

Not Found, R304.5.1, R304.5.3

Total Cost: \$ 3200.00

| Field Measurements/Component Compliance |                        |                       |      |      |                             |      |
|-----------------------------------------|------------------------|-----------------------|------|------|-----------------------------|------|
|                                         | Compliance Description |                       | Data | Comp | liance Description          | Data |
|                                         | N/A                    | Ramp Length (in)      | 51.0 | Yes  | Ramp Slope (%)              | 6.9  |
|                                         | No                     | Ramp Width (in)       | 45.0 | No   | Ramp XSlope (%)             | 6.9  |
|                                         | N/A                    | Flare Type LT         | N/A  | N/A  | Flare Type RT               | N/A  |
|                                         | N/A                    | Flare Slope LT (%)    | N/A  | N/A  | Flare Slope RT (%)          | N/A  |
|                                         | N/A                    | Flare Traversable LT? | N/A  | N/A  | Flare Traversable RT?       | N/A  |
|                                         | N/A                    | Landing Length (in)   | N/A  | N/A  | DWS Provided?               | N/A  |
|                                         | N/A                    | Landing Width (in)    | N/A  | N/A  | DWS Contrast?               | N/A  |
|                                         | N/A                    | Landing Slope (%)     | N/A  | N/A  | DWS Length (in)             | N/A  |
|                                         | N/A                    | Landing X Slope (%)   | N/A  | N/A  | DWS Full Width?             | N/A  |
|                                         | N/A                    | Landing Curb? (Y/N)   | N/A  | N/A  | DWS Offset (in)             | N/A  |
|                                         | N/A                    | Shared Landing?       | N/A  |      |                             |      |
|                                         | N/A                    | Gutter Ponding?       | N/A  | N/A  | Gutter Slope (%)            | N/A  |
|                                         | N/A                    | Gutter Lip Ht (in)    | N/A  | N/A  | Gutter X Slope (%)          | N/A  |
|                                         | N/A                    | Painted X Walk1?      | No   | N/A  | Painted X Walk2?            | No   |
|                                         |                        | X Walk 1 Direction    | To S |      | X Walk 2 Direction          | To E |
|                                         | N/A                    | X Walk 1 Width (in)   | N/A  | N/A  | X Walk 2 Width (in)         | N/A  |
|                                         |                        | X Walk 1 Slope (%)    | 2.3  |      | X Walk 2 Slope (%)          | 1.8  |
|                                         |                        | X Walk 1 X Slope (%)  | 1.8  |      | X Walk 2 X Slope (%)        | 6.7  |
|                                         | N/A                    | Ramp inside XWalk1?   | N/A  | N/A  | Ramp inside XWalk2?         | N/A  |
|                                         |                        | Road Slope (%)        | 3.1  | N/A  | Clear Space?                | N/A  |
|                                         |                        | Road X Slope (%)      | 0.5  | N/A  | Clear Space to XWalk (in)   | N/A  |
|                                         | N/A                    | Any Obstructions?     | N/A  | N/A  | Storm Grate/Utility Hazard? | N/A  |
|                                         |                        | Obstruction Type      |      |      | Storm Grate/Utility Type    |      |
|                                         |                        |                       | N/A  |      |                             | N/A  |
|                                         |                        |                       |      | Yes  | Surface Condition? (G/P)    | Good |
| 4                                       |                        |                       |      |      |                             |      |