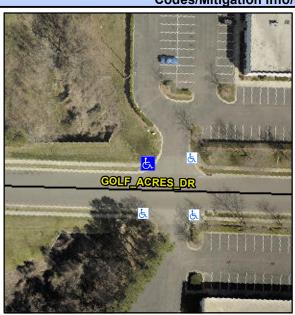

## Access Compliance Report Public Rights-of-Way (Curb Ramps)

Intersection ID: 10027410 Main Street: GOLF\_ACRES\_DR Cross Street: N/A Location: NW

ADA ID: 2FF916F15233 Ramp Type: PerpDiag Initial Pass/Fail: Fail Overall Compliance: No Severity Score: 21.25

## Field Measurements/Component Compliance

Street 1 Name
Stop Condition-Street 2
Street 2 Name
Stop Condition-Street 1

GOLF ACRES DR None ENTRANCE StopSign Possible Solutions:

Remove & Replace Curb Ramp With Two New Directional Ramps or Equivalent.