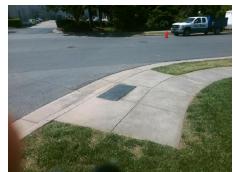

## Access Compliance Report Public Rights-of-Way (Curb Ramps)

Intersection ID: 10027410 Main Street: GOLF\_ACRES\_DR Cross Street: N/A Location: NW

ADA ID: 2FF916F15233 Ramp Type: PerpDiag Initial Pass/Fail: Fail Overall Compliance: No Severity Score: 21.25

## Field Measurements/Component Compliance

Street 1 Name
Stop Condition-Street 2
Street 2 Name
Stop Condition-Street 1

GOLF ACRES DR None ENTRANCE StopSign Possible Solutions:

Remove & Replace Curb Ramp With Two New Directional Ramps or Equivalent.

Surveyor Notes:

N/A

PROW/ADA:

Not Found, R304.5.1, R304.5.3

Total Cost: \$ 3200.00

| Field Measurements/Component Compliance |                        |                       |      |      |                             |      |
|-----------------------------------------|------------------------|-----------------------|------|------|-----------------------------|------|
|                                         | Compliance Description |                       | Data | Comp | liance Description          | Data |
|                                         | N/A                    | Ramp Length (in)      | 51.0 | Yes  | Ramp Slope (%)              | 6.9  |
|                                         | No                     | Ramp Width (in)       | 45.0 | No   | Ramp XSlope (%)             | 6.9  |
|                                         | N/A                    | Flare Type LT         | N/A  | N/A  | Flare Type RT               | N/A  |
|                                         | N/A                    | Flare Slope LT (%)    | N/A  | N/A  | Flare Slope RT (%)          | N/A  |
|                                         | N/A                    | Flare Traversable LT? | N/A  | N/A  | Flare Traversable RT?       | N/A  |
|                                         | N/A                    | Landing Length (in)   | N/A  | N/A  | DWS Provided?               | N/A  |
|                                         | N/A                    | Landing Width (in)    | N/A  | N/A  | DWS Contrast?               | N/A  |
|                                         | N/A                    | Landing Slope (%)     | N/A  | N/A  | DWS Length (in)             | N/A  |
|                                         | N/A                    | Landing X Slope (%)   | N/A  | N/A  | DWS Full Width?             | N/A  |
|                                         | N/A                    | Landing Curb? (Y/N)   | N/A  | N/A  | DWS Offset (in)             | N/A  |
|                                         | N/A                    | Shared Landing?       | N/A  |      |                             |      |
|                                         | N/A                    | Gutter Ponding?       | N/A  | N/A  | Gutter Slope (%)            | N/A  |
|                                         | N/A                    | Gutter Lip Ht (in)    | N/A  | N/A  | Gutter X Slope (%)          | N/A  |
|                                         | N/A                    | Painted X Walk1?      | No   | N/A  | Painted X Walk2?            | No   |
|                                         |                        | X Walk 1 Direction    | To S |      | X Walk 2 Direction          | To E |
|                                         | N/A                    | X Walk 1 Width (in)   | N/A  | N/A  | X Walk 2 Width (in)         | N/A  |
|                                         |                        | X Walk 1 Slope (%)    | 2.3  |      | X Walk 2 Slope (%)          | 1.8  |
|                                         |                        | X Walk 1 X Slope (%)  | 1.8  |      | X Walk 2 X Slope (%)        | 6.7  |
|                                         | N/A                    | Ramp inside XWalk1?   | N/A  | N/A  | Ramp inside XWalk2?         | N/A  |
|                                         |                        | Road Slope (%)        | 3.1  | N/A  | Clear Space?                | N/A  |
|                                         |                        | Road X Slope (%)      | 0.5  | N/A  | Clear Space to XWalk (in)   | N/A  |
|                                         | N/A                    | Any Obstructions?     | N/A  | N/A  | Storm Grate/Utility Hazard? | N/A  |
|                                         |                        | Obstruction Type      |      |      | Storm Grate/Utility Type    |      |
|                                         |                        |                       | N/A  |      |                             | N/A  |
|                                         |                        |                       |      | Yes  | Surface Condition? (G/P)    | Good |
| 4                                       |                        |                       |      |      |                             |      |