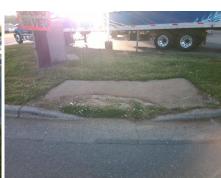

38.0

N/A

N/A

N/A

N/A

Street 1 Name Stop Condition-Street 2 Street 2 Name Stop Condition-Street 1

| -   |                               |     |
|-----|-------------------------------|-----|
| í   | Remove & Replace Entire Ramp. | N/A |
|     |                               | No  |
|     |                               | N/A |
|     |                               | N/A |
|     |                               | N/A |
| Ē   |                               | N/A |
| á   | Surveyor Notes:               | N/A |
|     | N/A                           | N/A |
| i   |                               | N/A |
| þ   |                               | N/A |
|     |                               | N/A |
| d   | PROW/ADA:                     | N/A |
|     | Not Found, R304.5.1, R304.2.2 | N/A |
|     | , ,                           | N/A |
| 100 |                               | N/A |
|     |                               | N/A |