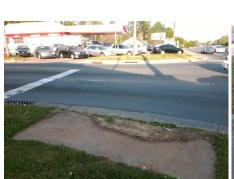

38.0

N/A

N/A

N/A

N/A

Street 1 Name Stop Condition-Street 2 Street 2 Name Stop Condition-Street 1

| -   |                               |     |
|-----|-------------------------------|-----|
| í   | Remove & Replace Entire Ramp. | N/A |
|     |                               | No  |
|     |                               | N/A |
|     |                               | N/A |
|     |                               | N/A |
| Ē   |                               | N/A |
| á   | Surveyor Notes:               | N/A |
|     | N/A                           | N/A |
| i   |                               | N/A |
| þ   |                               | N/A |
|     |                               | N/A |
| d   | PROW/ADA:                     | N/A |
|     | Not Found, R304.5.1, R304.2.2 | N/A |
|     | , ,                           | N/A |
| 100 |                               | N/A |
|     |                               | N/A |