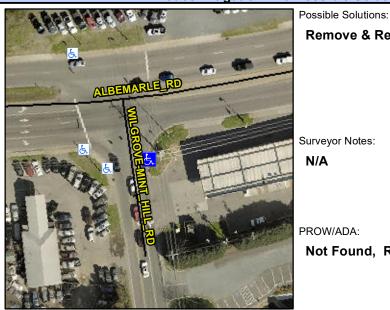

Intersection ID: 14746 Main Street: ALBEMARLE RD Cross Street: WILGROVE MINT HILL RD Location: SE ADA ID: 2FFC3D17FF87 Ramp Type: Perp Initial Pass/Fail: Fail **Overall Compliance: No** Severity Score: 21.25

38.0

N/A

N/A

N/A

N/A

Street 1 Name Stop Condition-Street 2 Street 2 Name Stop Condition-Street 1

| -   |                               |     |
|-----|-------------------------------|-----|
| í   | Remove & Replace Entire Ramp. | N/A |
|     |                               | No  |
|     |                               | N/A |
|     |                               | N/A |
|     |                               | N/A |
| Ē   |                               | N/A |
| á   | Surveyor Notes:               | N/A |
|     | N/A                           | N/A |
| i   |                               | N/A |
| þ   |                               | N/A |
|     |                               | N/A |
| d   | PROW/ADA:                     | N/A |
|     | Not Found, R304.5.1, R304.2.2 | N/A |
|     | , ,                           | N/A |
| 100 |                               | N/A |
|     |                               | N/A |