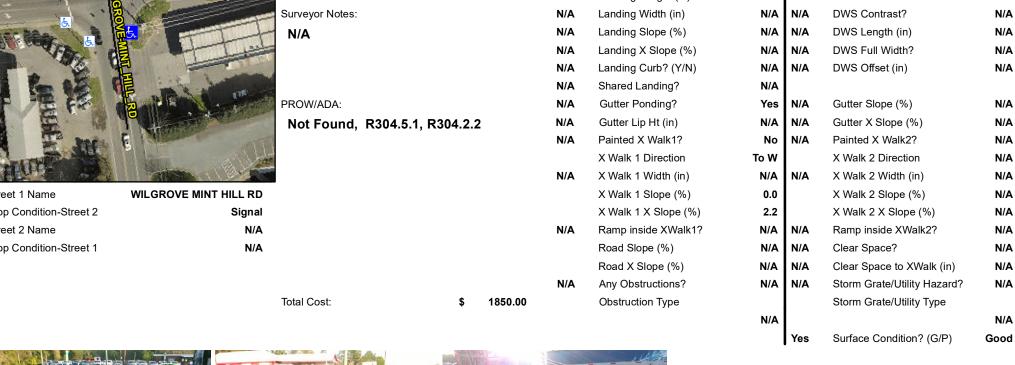

## **Access Compliance Report Public Rights-of-Way** (Curb Ramps)

Data

8.7

1.8

N/A

N/A

N/A

N/A

Compliance Description

Ramp Length (in)

Ramp Width (in)

Flare Slope LT (%)

Landing Length (in)

Flare Traversable LT?

Flare Type LT

**Codes/Mitigation Info/Possible Solution** 

## Field Measurements/Component Compliance

No

Yes

N/A

N/A

N/A

N/A

Compliance Description

Ramp Slope (%)

Flare Type RT

Ramp XSlope (%)

Flare Slope RT (%)

**DWS Provided?** 

Flare Traversable RT?

Data

64.0

38.0

N/A

N/A

N/A

N/A

Street 1 Name Stop Condition-Street 2 Street 2 Name Stop Condition-Street 1

| -   |                               |     |
|-----|-------------------------------|-----|
| í   | Remove & Replace Entire Ramp. | N/A |
|     |                               | No  |
|     |                               | N/A |
|     |                               | N/A |
|     |                               | N/A |
| Ē   |                               | N/A |
| á   | Surveyor Notes:               | N/A |
|     | N/A                           | N/A |
| i   |                               | N/A |
| þ   |                               | N/A |
|     |                               | N/A |
| d   | PROW/ADA:                     | N/A |
|     | Not Found, R304.5.1, R304.2.2 | N/A |
|     | , ,                           | N/A |
| 100 |                               | N/A |
|     |                               | N/A |