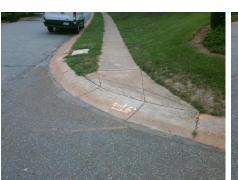

## Access Compliance Report Public Rights-of-Way (Curb Ramps)

| Intersection ID: 4004                   | Main Street: DOWNING_CREEK_DR |                                            |     | Cross   | s Street:                                      | POINTVIEW_PL          | Location:       | Е                   |                             |       |
|-----------------------------------------|-------------------------------|--------------------------------------------|-----|---------|------------------------------------------------|-----------------------|-----------------|---------------------|-----------------------------|-------|
| ADA ID: 2FFEAF3057BB                    | Ramp Type: BlendTrans1        |                                            |     | Initial | Initial Pass/Fail: Fail Overall Compliance: No |                       |                 |                     | o Severity Score:           | 21.25 |
| Codes/Mitigation Info/Possible Solution |                               |                                            |     |         | Field Measurements/Component Compliance        |                       |                 |                     |                             |       |
| Possible Solutions:                     |                               |                                            |     |         | Compliance Description                         |                       | Data Compliance |                     | liance Description          | Data  |
|                                         |                               | Remove & Replace Curb                      | Ram | o With  | N/A                                            | Ramp Length (in)      | 190.0           | Yes                 | BlendTrans Slope (%)        | 3.3   |
|                                         |                               | Two New Directional Ram                    |     |         | No                                             | Ramp Width (in)       | 43.0            | No                  | BlendTrans XSlope (%)       | 6.9   |
|                                         |                               | Equivalent.                                |     |         | N/A                                            | Flare Type LT         | N/A             | N/A                 | Flare Type RT               | N/A   |
| 1 IN AND AND AND AND                    |                               |                                            |     |         | N/A                                            | Flare Slope LT (%)    | N/A             | N/A                 | Flare Slope RT (%)          | N/A   |
| Har Mar at a                            |                               | 4                                          |     |         | N/A                                            | Flare Traversable LT? | N/A             | N/A                 | Flare Traversable RT?       | N/A   |
| AND ANTER DR                            | The state                     |                                            |     |         | N/A                                            | Landing Length (in)   | N/A             | N/A                 | DWS Provided?               | N/A   |
| DOWNING_GRAD                            |                               | Surveyor Notes:                            |     |         | N/A                                            | Landing Width (in)    | N/A             | N/A                 | DWS Contrast?               | N/A   |
| the second                              | -10 M                         | N/A                                        |     |         | N/A                                            | Landing Slope (%)     | N/A             | N/A                 | DWS Length (in)             | N/A   |
|                                         | V P P                         |                                            |     |         | N/A                                            | Landing X Slope (%)   | N/A             | N/A                 | DWS Full Width?             | N/A   |
|                                         |                               |                                            |     | N/A     | Landing Curb? (Y/N)                            | N/A                   | N/A             | DWS Offset (in)     | N/A                         |       |
|                                         |                               |                                            |     | N/A     | Shared Landing?                                | N/A                   |                 |                     |                             |       |
|                                         | III CAR                       | PROW/ADA:<br>Not Found, R304.5.1, R304.5.3 |     |         | N/A                                            | Gutter Ponding?       | N/A             | N/A                 | Gutter Slope (%)            | N/A   |
|                                         | 200                           |                                            |     |         | N/A                                            | Gutter Lip Ht (in)    | N/A             | N/A                 | Gutter X Slope (%)          | N/A   |
|                                         |                               |                                            |     | N/A     | Painted X Walk1?                               | No                    | N/A             | Painted X Walk2?    | N/A                         |       |
|                                         |                               |                                            |     |         | X Walk 1 Direction                             | To SW                 |                 | X Walk 2 Direction  | N/A                         |       |
|                                         |                               |                                            |     |         | X Walk 1 Width (in)                            | N/A                   |                 | X Walk 2 Width (in) | N/A                         |       |
| Street 1 Name POI                       | NTVIEW PL                     | -                                          |     |         |                                                | X Walk 1 Slope (%)    | 4.1             |                     | X Walk 2 Slope (%)          | N/A   |
| Stop Condition-Street 1                 | StopSign                      |                                            |     |         |                                                | X Walk 1 X Slope (%)  | 6.4             |                     | X Walk 2 X Slope (%)        | N/A   |
| Street 2 Name                           | N/A                           |                                            |     |         | N/A                                            | Ramp inside XWalk1?   | N/A             | N/A                 | Ramp inside XWalk2?         | N/A   |
| Stop Condition-Street 2                 | N/A                           |                                            |     |         |                                                | Road Slope (%)        | 6.4             |                     | Clear Space?                | N/A   |
|                                         |                               |                                            |     |         |                                                | Road X Slope (%)      | 4.1             | N/A                 | Clear Space to XWalk (in)   | N/A   |
|                                         |                               |                                            |     |         | N/A                                            | Any Obstructions?     | N/A             | N/A                 | Storm Grate/Utility Hazard? | N/A   |
|                                         |                               | Total Cost:                                | \$  | 3200.00 |                                                | Obstruction Type      |                 |                     | Storm Grate/Utility Type    |       |
|                                         |                               |                                            |     |         |                                                |                       | N/A             |                     |                             | N/A   |