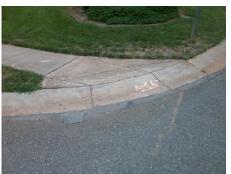

## Access Compliance Report Public Rights-of-Way (Curb Ramps)

| Intersection ID: 4004                   | Main Street: DOWNING_CREEK_DR |                                            |     | Cross   | s Street:                                      | POINTVIEW_PL          | Location:       | Е                   |                             |       |
|-----------------------------------------|-------------------------------|--------------------------------------------|-----|---------|------------------------------------------------|-----------------------|-----------------|---------------------|-----------------------------|-------|
| ADA ID: 2FFEAF3057BB                    | Ramp Type: BlendTrans1        |                                            |     | Initial | Initial Pass/Fail: Fail Overall Compliance: No |                       |                 |                     | o Severity Score:           | 21.25 |
| Codes/Mitigation Info/Possible Solution |                               |                                            |     |         | Field Measurements/Component Compliance        |                       |                 |                     |                             |       |
| Possible Solutions:                     |                               |                                            |     |         | Compliance Description                         |                       | Data Compliance |                     | liance Description          | Data  |
|                                         |                               | Remove & Replace Curb                      | Ram | o With  | N/A                                            | Ramp Length (in)      | 190.0           | Yes                 | BlendTrans Slope (%)        | 3.3   |
|                                         |                               | Two New Directional Ram                    |     |         | No                                             | Ramp Width (in)       | 43.0            | No                  | BlendTrans XSlope (%)       | 6.9   |
|                                         |                               | Equivalent.                                |     |         | N/A                                            | Flare Type LT         | N/A             | N/A                 | Flare Type RT               | N/A   |
| 1 IN AND AND AND AND                    |                               |                                            |     |         | N/A                                            | Flare Slope LT (%)    | N/A             | N/A                 | Flare Slope RT (%)          | N/A   |
| Har Mar at a                            |                               | 4                                          |     |         | N/A                                            | Flare Traversable LT? | N/A             | N/A                 | Flare Traversable RT?       | N/A   |
| AND ANTER DR                            | The state                     |                                            |     |         | N/A                                            | Landing Length (in)   | N/A             | N/A                 | DWS Provided?               | N/A   |
| DOWNING_GRAD                            |                               | Surveyor Notes:                            |     |         | N/A                                            | Landing Width (in)    | N/A             | N/A                 | DWS Contrast?               | N/A   |
| the second                              | -10 M                         | N/A                                        |     |         | N/A                                            | Landing Slope (%)     | N/A             | N/A                 | DWS Length (in)             | N/A   |
|                                         | V P P                         |                                            |     |         | N/A                                            | Landing X Slope (%)   | N/A             | N/A                 | DWS Full Width?             | N/A   |
|                                         |                               |                                            |     | N/A     | Landing Curb? (Y/N)                            | N/A                   | N/A             | DWS Offset (in)     | N/A                         |       |
|                                         |                               |                                            |     | N/A     | Shared Landing?                                | N/A                   |                 |                     |                             |       |
|                                         | III CAR                       | PROW/ADA:<br>Not Found, R304.5.1, R304.5.3 |     |         | N/A                                            | Gutter Ponding?       | N/A             | N/A                 | Gutter Slope (%)            | N/A   |
|                                         | 200                           |                                            |     |         | N/A                                            | Gutter Lip Ht (in)    | N/A             | N/A                 | Gutter X Slope (%)          | N/A   |
|                                         |                               |                                            |     | N/A     | Painted X Walk1?                               | No                    | N/A             | Painted X Walk2?    | N/A                         |       |
|                                         |                               |                                            |     |         | X Walk 1 Direction                             | To SW                 |                 | X Walk 2 Direction  | N/A                         |       |
|                                         |                               |                                            |     |         | X Walk 1 Width (in)                            | N/A                   |                 | X Walk 2 Width (in) | N/A                         |       |
| Street 1 Name POI                       | NTVIEW PL                     | -                                          |     |         |                                                | X Walk 1 Slope (%)    | 4.1             |                     | X Walk 2 Slope (%)          | N/A   |
| Stop Condition-Street 1                 | StopSign                      |                                            |     |         |                                                | X Walk 1 X Slope (%)  | 6.4             |                     | X Walk 2 X Slope (%)        | N/A   |
| Street 2 Name                           | N/A                           |                                            |     |         | N/A                                            | Ramp inside XWalk1?   | N/A             | N/A                 | Ramp inside XWalk2?         | N/A   |
| Stop Condition-Street 2                 | N/A                           |                                            |     |         |                                                | Road Slope (%)        | 6.4             |                     | Clear Space?                | N/A   |
|                                         |                               |                                            |     |         |                                                | Road X Slope (%)      | 4.1             | N/A                 | Clear Space to XWalk (in)   | N/A   |
|                                         |                               |                                            |     |         | N/A                                            | Any Obstructions?     | N/A             | N/A                 | Storm Grate/Utility Hazard? | N/A   |
|                                         |                               | Total Cost:                                | \$  | 3200.00 |                                                | Obstruction Type      |                 |                     | Storm Grate/Utility Type    |       |
|                                         |                               |                                            |     |         |                                                |                       | N/A             |                     |                             | N/A   |