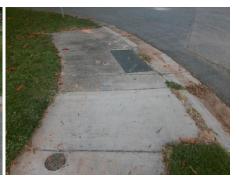

## Field Measurements/Component Compliance

Street 1 Name

KINSALE LN
Stop Condition-Street 2
StopSign
Street 2 Name
N/A
Stop Condition-Street 1
N/A

Possible Solutions:

Remove & Replace Entire Ramp.

Surveyor Notes:
N/A

PROW/ADA:
R304.5.1

Total Cost: \$ 1850.00

| Field Measurements/Component Compliance |                       |       |                        |                             |      |
|-----------------------------------------|-----------------------|-------|------------------------|-----------------------------|------|
| Compliance Description                  |                       | Data  | Compliance Description |                             | Data |
| N/A                                     | Ramp Length (in)      | 71.0  | Yes                    | Ramp Slope (%)              | 6.1  |
| No                                      | Ramp Width (in)       | 44.0  | Yes                    | Ramp XSlope (%)             | 0.1  |
| N/A                                     | Flare Type LT         | N/A   | N/A                    | Flare Type RT               | N/A  |
| N/A                                     | Flare Slope LT (%)    | N/A   | N/A                    | Flare Slope RT (%)          | N/A  |
| N/A                                     | Flare Traversable LT? | N/A   | N/A                    | Flare Traversable RT?       | N/A  |
| N/A                                     | Landing Length (in)   | N/A   | N/A                    | DWS Provided?               | N/A  |
| N/A                                     | Landing Width (in)    | N/A   | N/A                    | DWS Contrast?               | N/A  |
| N/A                                     | Landing Slope (%)     | N/A   | N/A                    | DWS Length (in)             | N/A  |
| N/A                                     | Landing X Slope (%)   | N/A   | N/A                    | DWS Full Width?             | N/A  |
| N/A                                     | Landing Curb? (Y/N)   | N/A   | N/A                    | DWS Offset (in)             | N/A  |
| N/A                                     | Shared Landing?       | N/A   |                        |                             |      |
| N/A                                     | Gutter Ponding?       | N/A   | N/A                    | Gutter Slope (%)            | N/A  |
| N/A                                     | Gutter Lip Ht (in)    | 1.0   | N/A                    | Gutter X Slope (%)          | N/A  |
| N/A                                     | Painted X Walk1?      | No    | N/A                    | Painted X Walk2?            | N/A  |
|                                         | X Walk 1 Direction    | To NW |                        | X Walk 2 Direction          | N/A  |
| N/A                                     | X Walk 1 Width (in)   | N/A   | N/A                    | X Walk 2 Width (in)         | N/A  |
|                                         | X Walk 1 Slope (%)    | 0.1   |                        | X Walk 2 Slope (%)          | N/A  |
|                                         | X Walk 1 X Slope (%)  | 3.6   |                        | X Walk 2 X Slope (%)        | N/A  |
| N/A                                     | Ramp inside XWalk1?   | N/A   | N/A                    | Ramp inside XWalk2?         | N/A  |
|                                         | Road Slope (%)        | N/A   | N/A                    | Clear Space?                | N/A  |
|                                         | Road X Slope (%)      | N/A   | N/A                    | Clear Space to XWalk (in)   | N/A  |
| N/A                                     | Any Obstructions?     | N/A   | N/A                    | Storm Grate/Utility Hazard? | N/A  |
|                                         | Obstruction Type      |       |                        | Storm Grate/Utility Type    |      |
|                                         |                       | N/A   |                        |                             | N/A  |
|                                         |                       |       | Yes                    | Surface Condition? (G/P)    | Good |