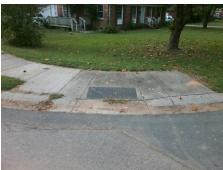

## Field Measurements/Component Compliance

Street 1 Name

KINSALE LN
Stop Condition-Street 2
StopSign
Street 2 Name
N/A
Stop Condition-Street 1
N/A

Possible Solutions:

Remove & Replace Entire Ramp.

Surveyor Notes:
N/A

PROW/ADA:
R304.5.1

Total Cost: \$ 1850.00

| Field Measurements/Component Compliance |                       |       |                        |                             |      |
|-----------------------------------------|-----------------------|-------|------------------------|-----------------------------|------|
| Compliance Description                  |                       | Data  | Compliance Description |                             | Data |
| N/A                                     | Ramp Length (in)      | 71.0  | Yes                    | Ramp Slope (%)              | 6.1  |
| No                                      | Ramp Width (in)       | 44.0  | Yes                    | Ramp XSlope (%)             | 0.1  |
| N/A                                     | Flare Type LT         | N/A   | N/A                    | Flare Type RT               | N/A  |
| N/A                                     | Flare Slope LT (%)    | N/A   | N/A                    | Flare Slope RT (%)          | N/A  |
| N/A                                     | Flare Traversable LT? | N/A   | N/A                    | Flare Traversable RT?       | N/A  |
| N/A                                     | Landing Length (in)   | N/A   | N/A                    | DWS Provided?               | N/A  |
| N/A                                     | Landing Width (in)    | N/A   | N/A                    | DWS Contrast?               | N/A  |
| N/A                                     | Landing Slope (%)     | N/A   | N/A                    | DWS Length (in)             | N/A  |
| N/A                                     | Landing X Slope (%)   | N/A   | N/A                    | DWS Full Width?             | N/A  |
| N/A                                     | Landing Curb? (Y/N)   | N/A   | N/A                    | DWS Offset (in)             | N/A  |
| N/A                                     | Shared Landing?       | N/A   |                        |                             |      |
| N/A                                     | Gutter Ponding?       | N/A   | N/A                    | Gutter Slope (%)            | N/A  |
| N/A                                     | Gutter Lip Ht (in)    | 1.0   | N/A                    | Gutter X Slope (%)          | N/A  |
| N/A                                     | Painted X Walk1?      | No    | N/A                    | Painted X Walk2?            | N/A  |
|                                         | X Walk 1 Direction    | To NW |                        | X Walk 2 Direction          | N/A  |
| N/A                                     | X Walk 1 Width (in)   | N/A   | N/A                    | X Walk 2 Width (in)         | N/A  |
|                                         | X Walk 1 Slope (%)    | 0.1   |                        | X Walk 2 Slope (%)          | N/A  |
|                                         | X Walk 1 X Slope (%)  | 3.6   |                        | X Walk 2 X Slope (%)        | N/A  |
| N/A                                     | Ramp inside XWalk1?   | N/A   | N/A                    | Ramp inside XWalk2?         | N/A  |
|                                         | Road Slope (%)        | N/A   | N/A                    | Clear Space?                | N/A  |
|                                         | Road X Slope (%)      | N/A   | N/A                    | Clear Space to XWalk (in)   | N/A  |
| N/A                                     | Any Obstructions?     | N/A   | N/A                    | Storm Grate/Utility Hazard? | N/A  |
|                                         | Obstruction Type      |       |                        | Storm Grate/Utility Type    |      |
|                                         |                       | N/A   |                        |                             | N/A  |
|                                         |                       |       | Yes                    | Surface Condition? (G/P)    | Good |