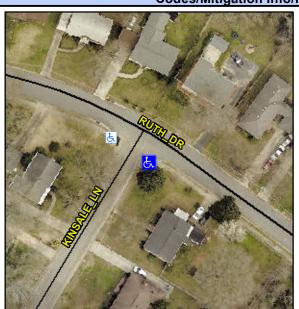

## Access Compliance Report Public Rights-of-Way (Curb Ramps)

Intersection ID: 9972 Main Street: KINSALE\_LN Cross Street: RUTH\_DR Location: S

ADA ID: 300F6C1BF1D8 Ramp Type: Perp Initial Pass/Fail: Fail Overall Compliance: No Severity Score: 8.75

## Field Measurements/Component Compliance

Street 1 Name

KINSALE LN
Stop Condition-Street 2
StopSign
Street 2 Name
N/A
Stop Condition-Street 1
N/A

Possible Solutions:

Remove & Replace Entire Ramp.

Surveyor Notes:
N/A