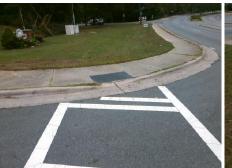

| 8 | *** |  |
|---|-----|--|
|   |     |  |
|   |     |  |
|   |     |  |

Total Cost:

1850.00

| Field Measurements/Component Compliance |                       |      |       |                             |      |  |
|-----------------------------------------|-----------------------|------|-------|-----------------------------|------|--|
| Compl                                   | iance Description     | Data | Compl | liance Description          | Data |  |
| N/A                                     | Ramp Length (in)      | 62.0 | Yes   | Ramp Slope (%)              | 8.2  |  |
| No                                      | Ramp Width (in)       | 47.5 | No    | Ramp XSlope (%)             | 3.9  |  |
| N/A                                     | Flare Type LT         | N/A  | N/A   | Flare Type RT               | N/A  |  |
| N/A                                     | Flare Slope LT (%)    | N/A  | N/A   | Flare Slope RT (%)          | N/A  |  |
| N/A                                     | Flare Traversable LT? | N/A  | N/A   | Flare Traversable RT?       | N/A  |  |
| N/A                                     | Landing Length (in)   | N/A  | N/A   | DWS Provided?               | N/A  |  |
| N/A                                     | Landing Width (in)    | N/A  | N/A   | DWS Contrast?               | N/A  |  |
| N/A                                     | Landing Slope (%)     | N/A  | N/A   | DWS Length (in)             | N/A  |  |
| N/A                                     | Landing X Slope (%)   | N/A  | N/A   | DWS Full Width?             | N/A  |  |
| N/A                                     | Landing Curb? (Y/N)   | N/A  | N/A   | DWS Offset (in)             | N/A  |  |
| N/A                                     | Shared Landing?       | N/A  |       |                             |      |  |
| N/A                                     | Gutter Ponding?       | N/A  | N/A   | Gutter Slope (%)            | N/A  |  |
| N/A                                     | Gutter Lip Ht (in)    | N/A  | N/A   | Gutter X Slope (%)          | N/A  |  |
| N/A                                     | Painted X Walk1?      | Yes  | N/A   | Painted X Walk2?            | N/A  |  |
|                                         | X Walk 1 Direction    | To W |       | X Walk 2 Direction          | N/A  |  |
| N/A                                     | X Walk 1 Width (in)   | 87.0 | N/A   | X Walk 2 Width (in)         | N/A  |  |
|                                         | X Walk 1 Slope (%)    | 2.7  |       | X Walk 2 Slope (%)          | N/A  |  |
|                                         | X Walk 1 X Slope (%)  | 2.4  |       | X Walk 2 X Slope (%)        | N/A  |  |
| N/A                                     | Ramp inside XWalk1?   | Yes  | N/A   | Ramp inside XWalk2?         | N/A  |  |
|                                         | Road Slope (%)        | N/A  | N/A   | Clear Space?                | N/A  |  |
|                                         | Road X Slope (%)      | N/A  | N/A   | Clear Space to XWalk (in)   | N/A  |  |
| N/A                                     | Any Obstructions?     | N/A  | N/A   | Storm Grate/Utility Hazard? | N/A  |  |
|                                         | Obstruction Type      |      |       | Storm Grate/Utility Type    |      |  |
|                                         |                       | N/A  |       |                             | N/A  |  |
|                                         |                       |      | Yes   | Surface Condition? (G/P)    | Good |  |