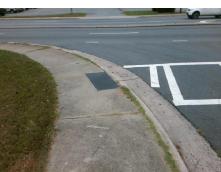

| 8 | *** |  |
|---|-----|--|
|   |     |  |
|   |     |  |
|   |     |  |

Total Cost:

1850.00

| Field Measurements/Component Compliance |                       |      |       |                             |      |  |
|-----------------------------------------|-----------------------|------|-------|-----------------------------|------|--|
| Compl                                   | iance Description     | Data | Compl | liance Description          | Data |  |
| N/A                                     | Ramp Length (in)      | 62.0 | Yes   | Ramp Slope (%)              | 8.2  |  |
| No                                      | Ramp Width (in)       | 47.5 | No    | Ramp XSlope (%)             | 3.9  |  |
| N/A                                     | Flare Type LT         | N/A  | N/A   | Flare Type RT               | N/A  |  |
| N/A                                     | Flare Slope LT (%)    | N/A  | N/A   | Flare Slope RT (%)          | N/A  |  |
| N/A                                     | Flare Traversable LT? | N/A  | N/A   | Flare Traversable RT?       | N/A  |  |
| N/A                                     | Landing Length (in)   | N/A  | N/A   | DWS Provided?               | N/A  |  |
| N/A                                     | Landing Width (in)    | N/A  | N/A   | DWS Contrast?               | N/A  |  |
| N/A                                     | Landing Slope (%)     | N/A  | N/A   | DWS Length (in)             | N/A  |  |
| N/A                                     | Landing X Slope (%)   | N/A  | N/A   | DWS Full Width?             | N/A  |  |
| N/A                                     | Landing Curb? (Y/N)   | N/A  | N/A   | DWS Offset (in)             | N/A  |  |
| N/A                                     | Shared Landing?       | N/A  |       |                             |      |  |
| N/A                                     | Gutter Ponding?       | N/A  | N/A   | Gutter Slope (%)            | N/A  |  |
| N/A                                     | Gutter Lip Ht (in)    | N/A  | N/A   | Gutter X Slope (%)          | N/A  |  |
| N/A                                     | Painted X Walk1?      | Yes  | N/A   | Painted X Walk2?            | N/A  |  |
|                                         | X Walk 1 Direction    | To W |       | X Walk 2 Direction          | N/A  |  |
| N/A                                     | X Walk 1 Width (in)   | 87.0 | N/A   | X Walk 2 Width (in)         | N/A  |  |
|                                         | X Walk 1 Slope (%)    | 2.7  |       | X Walk 2 Slope (%)          | N/A  |  |
|                                         | X Walk 1 X Slope (%)  | 2.4  |       | X Walk 2 X Slope (%)        | N/A  |  |
| N/A                                     | Ramp inside XWalk1?   | Yes  | N/A   | Ramp inside XWalk2?         | N/A  |  |
|                                         | Road Slope (%)        | N/A  | N/A   | Clear Space?                | N/A  |  |
|                                         | Road X Slope (%)      | N/A  | N/A   | Clear Space to XWalk (in)   | N/A  |  |
| N/A                                     | Any Obstructions?     | N/A  | N/A   | Storm Grate/Utility Hazard? | N/A  |  |
|                                         | Obstruction Type      |      |       | Storm Grate/Utility Type    |      |  |
|                                         |                       | N/A  |       |                             | N/A  |  |
|                                         |                       |      | Yes   | Surface Condition? (G/P)    | Good |  |