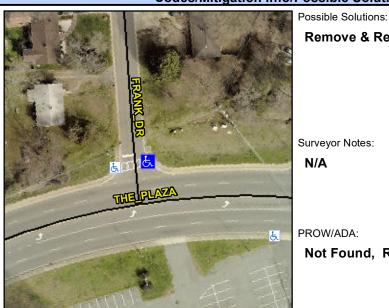

## **Access Compliance Report Public Rights-of-Way** (Curb Ramps)

Intersection ID: 9598 Main Street: FRANK\_DR Cross Street: THE\_PLAZA Location: NE **Overall Compliance: No ADA ID: 301402EAE5ED** Ramp Type: Perp Initial Pass/Fail: Fail **Severity Score:** 10

**Codes/Mitigation Info/Possible Solution** 

| Street 1 Name           | FRANK DR |
|-------------------------|----------|
| Stop Condition-Street 2 | StopSign |
| Street 2 Name           | N/A      |
| Stop Condition-Street 1 | N/A      |

| Remove & Replace Entire Ramp. |   |
|-------------------------------|---|
|                               | N |
|                               | N |
|                               | N |
|                               | N |
|                               | N |
| Surveyor Notes:               | N |
| N/A                           | N |
|                               | N |
|                               | N |
|                               | N |
| PROW/ADA:                     | N |
| Not Found, R304.5.1, R304.5.3 | N |
| ,                             | N |
|                               | N |
|                               | N |
|                               |   |