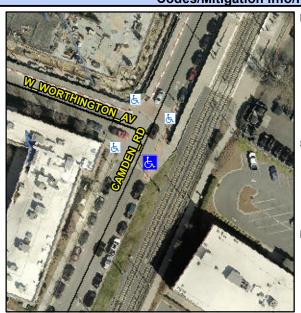

## **Access Compliance Report Public Rights-of-Way** (Curb Ramps)

Data

10.5

2.1

N/A

Intersection ID: 14095 Main Street: CAMDEN RD Cross Street: W\_WORTHINGTON\_AV Location: ADA ID: 3024B2EDF8EC Ramp Type: Perp Initial Pass/Fail: Fail **Overall Compliance: No** Severity Score: 13.75