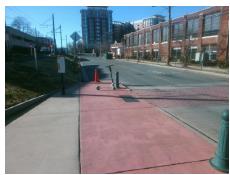

## **Access Compliance Report Public Rights-of-Way** (Curb Ramps)

Data

10.5

2.1

N/A

Intersection ID: 14095 Main Street: CAMDEN RD Cross Street: W\_WORTHINGTON\_AV Location: ADA ID: 3024B2EDF8EC Ramp Type: Perp Initial Pass/Fail: Fail **Overall Compliance: No** Severity Score: 13.75