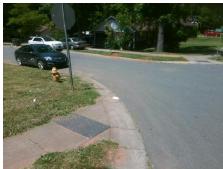

## Field Measurements/Component Compliance

FORDWOOD DR Street 1 Name Stop Condition-Street 1 StopSign N/A Street 2 Name Stop Condition-Street 2 N/A Possible Solutions: Remove & Replace Entire Ramp. Surveyor Notes: N/A PROW/ADA: R304.2.2, R304.5.3

N/A 1600.00

Compliance Description Data Compliance Description Data N/A Grade Break? N/A Ramp Length (in) 49.0 N/A 48.0 N/A Yes Ramp Width (in) Grade Break Slope (%) 0.0 N/A No Ramp Slope (%) 12.0 Grade Break XSlope (%) 0.0 Ramp XSlope (%) 2.3 No N/A Flare Type LT N/A N/A Flare Type RT N/A Flare Slope LT (%) N/A N/A Flare Slope RT (%) 0.0 Flare Traversable LT? N/A N/A Flare Traversable RT? N/A 0.0 N/A **DWS Provided?** Landing Length (in) N/A Landing Width (in) 0.0 N/A **DWS Contrast?** N/A Landing Slope (%) 0.0 N/A DWS Length (in) N/A N/A Landing X Slope (%) 0.0 DWS Full Width? N/A Landing Curb? (Y/N) N/A N/A DWS Offset LT (in) N/A Shared Landing? N/A N/A DWS Offset RT (in) N/A **Gutter Ponding?** 0.0 N/A Gutter Slope (%) N/A Gutter Lip Ht (in) 0.0 N/A Gutter X Slope (%) N/A Painted X Walk1? No Road Slope (%) 6.9 To NW X Walk 1 Direction Road X Slope (%) 11.1 X Walk 1 Width (in) N/A Clear Space? N/A 6.9 N/A N/A X Walk 1 Slope (%) Clear Space to XWalk (in) X Walk 1 X Slope (%) 11.1 N/A Storm Grate/Utility Hazard? N/A Ramp inside XWalk1? N/A Storm Grate/Utility Type N/A Any Obstructions? N/A **Obstruction Type** Surface Condition? (G/P) Yes Good N/A N/A 29.2 Curb Slope (%)