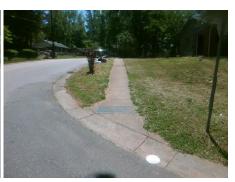

## Field Measurements/Component Compliance

FORDWOOD DR Street 1 Name Stop Condition-Street 1 StopSign N/A Street 2 Name Stop Condition-Street 2 N/A Possible Solutions: Remove & Replace Entire Ramp. Surveyor Notes: N/A PROW/ADA: R304.2.2, R304.5.3

N/A 1600.00

Compliance Description Data Compliance Description Data N/A Grade Break? N/A Ramp Length (in) 49.0 N/A 48.0 N/A Yes Ramp Width (in) Grade Break Slope (%) 0.0 N/A No Ramp Slope (%) 12.0 Grade Break XSlope (%) 0.0 Ramp XSlope (%) 2.3 No N/A Flare Type LT N/A N/A Flare Type RT N/A Flare Slope LT (%) N/A N/A Flare Slope RT (%) 0.0 Flare Traversable LT? N/A N/A Flare Traversable RT? N/A 0.0 N/A **DWS Provided?** Landing Length (in) N/A Landing Width (in) 0.0 N/A **DWS Contrast?** N/A Landing Slope (%) 0.0 N/A DWS Length (in) N/A N/A Landing X Slope (%) 0.0 DWS Full Width? N/A Landing Curb? (Y/N) N/A N/A DWS Offset LT (in) N/A Shared Landing? N/A N/A DWS Offset RT (in) N/A **Gutter Ponding?** 0.0 N/A Gutter Slope (%) N/A Gutter Lip Ht (in) 0.0 N/A Gutter X Slope (%) N/A Painted X Walk1? No Road Slope (%) 6.9 To NW X Walk 1 Direction Road X Slope (%) 11.1 X Walk 1 Width (in) N/A Clear Space? N/A 6.9 N/A N/A X Walk 1 Slope (%) Clear Space to XWalk (in) X Walk 1 X Slope (%) 11.1 N/A Storm Grate/Utility Hazard? N/A Ramp inside XWalk1? N/A Storm Grate/Utility Type N/A Any Obstructions? N/A **Obstruction Type** Surface Condition? (G/P) Yes Good N/A N/A 29.2 Curb Slope (%)