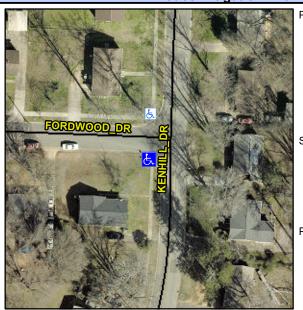

## **Access Compliance Report Public Rights-of-Way** (Curb Ramps)

Intersection ID: 13774 Main Street: FORDWOOD DR Cross Street: KENHILL DR Location: SW **Overall Compliance: No** ADA ID: 302B2A3078D7 Ramp Type: Directional1 Initial Pass/Fail: Fail Severity Score: 26.25