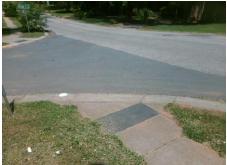

## Field Measurements/Component Compliance

FORDWOOD DR Street 1 Name Stop Condition-Street 1 StopSign N/A Street 2 Name Stop Condition-Street 2 N/A Possible Solutions: Remove & Replace Entire Ramp. Surveyor Notes: N/A PROW/ADA: R304.2.2, R304.5.3

N/A 1600.00

Compliance Description Data Compliance Description Data N/A Grade Break? N/A Ramp Length (in) 49.0 N/A 48.0 N/A Yes Ramp Width (in) Grade Break Slope (%) 0.0 N/A No Ramp Slope (%) 12.0 Grade Break XSlope (%) 0.0 Ramp XSlope (%) 2.3 No N/A Flare Type LT N/A N/A Flare Type RT N/A Flare Slope LT (%) N/A N/A Flare Slope RT (%) 0.0 Flare Traversable LT? N/A N/A Flare Traversable RT? N/A 0.0 N/A **DWS Provided?** Landing Length (in) N/A Landing Width (in) 0.0 N/A **DWS Contrast?** N/A Landing Slope (%) 0.0 N/A DWS Length (in) N/A N/A Landing X Slope (%) 0.0 DWS Full Width? N/A Landing Curb? (Y/N) N/A N/A DWS Offset LT (in) N/A Shared Landing? N/A N/A DWS Offset RT (in) N/A **Gutter Ponding?** 0.0 N/A Gutter Slope (%) N/A Gutter Lip Ht (in) 0.0 N/A Gutter X Slope (%) N/A Painted X Walk1? No Road Slope (%) 6.9 To NW X Walk 1 Direction Road X Slope (%) 11.1 X Walk 1 Width (in) N/A Clear Space? N/A 6.9 N/A N/A X Walk 1 Slope (%) Clear Space to XWalk (in) X Walk 1 X Slope (%) 11.1 N/A Storm Grate/Utility Hazard? N/A Ramp inside XWalk1? N/A Storm Grate/Utility Type N/A Any Obstructions? N/A **Obstruction Type** Surface Condition? (G/P) Yes Good N/A N/A 29.2 Curb Slope (%)