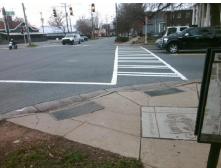

## **Field Measurements/Component Compliance**

Street 1 Name
SOUTH BV
Stop Condition-Street 2
Signal
Street 2 Name
N/A
Stop Condition-Street 1
N/A

Possible Solutions:

Remove & Replace Entire Ramp.

Surveyor Notes:

N/A

PROW/ADA:

Not Found, R304.5.3

Total Cost: \$ 1850.00

| Field Measurements/Component Compliance |                       |       |                        |                             |      |
|-----------------------------------------|-----------------------|-------|------------------------|-----------------------------|------|
| Compliance Description                  |                       | Data  | Compliance Description |                             | Data |
| N/A                                     | Ramp Length (in)      | 43.0  | Yes                    | Ramp Slope (%)              | 5.2  |
| Yes                                     | Ramp Width (in)       | 48.0  | No                     | Ramp XSlope (%)             | 8.9  |
| N/A                                     | Flare Type LT         | N/A   | N/A                    | Flare Type RT               | N/A  |
| N/A                                     | Flare Slope LT (%)    | N/A   | N/A                    | Flare Slope RT (%)          | N/A  |
| N/A                                     | Flare Traversable LT? | N/A   | N/A                    | Flare Traversable RT?       | N/A  |
| N/A                                     | Landing Length (in)   | N/A   | N/A                    | DWS Provided?               | N/A  |
| N/A                                     | Landing Width (in)    | N/A   | N/A                    | DWS Contrast?               | N/A  |
| N/A                                     | Landing Slope (%)     | N/A   | N/A                    | DWS Length (in)             | N/A  |
| N/A                                     | Landing X Slope (%)   | N/A   | N/A                    | DWS Full Width?             | N/A  |
| N/A                                     | Landing Curb? (Y/N)   | N/A   | N/A                    | DWS Offset (in)             | N/A  |
| N/A                                     | Shared Landing?       | N/A   |                        |                             |      |
| N/A                                     | Gutter Ponding?       | N/A   | N/A                    | Gutter Slope (%)            | N/A  |
| N/A                                     | Gutter Lip Ht (in)    | N/A   | N/A                    | Gutter X Slope (%)          | N/A  |
| N/A                                     | Painted X Walk1?      | Yes   | N/A                    | Painted X Walk2?            | N/A  |
|                                         | X Walk 1 Direction    | To SE |                        | X Walk 2 Direction          | N/A  |
| N/A                                     | X Walk 1 Width (in)   | 109.0 | N/A                    | X Walk 2 Width (in)         | N/A  |
|                                         | X Walk 1 Slope (%)    | 6.4   |                        | X Walk 2 Slope (%)          | N/A  |
|                                         | X Walk 1 X Slope (%)  | 1.0   |                        | X Walk 2 X Slope (%)        | N/A  |
| N/A                                     | Ramp inside XWalk1?   | Yes   | N/A                    | Ramp inside XWalk2?         | N/A  |
|                                         | Road Slope (%)        | N/A   | N/A                    | Clear Space?                | N/A  |
|                                         | Road X Slope (%)      | N/A   | N/A                    | Clear Space to XWalk (in)   | N/A  |
| N/A                                     | Any Obstructions?     | N/A   | N/A                    | Storm Grate/Utility Hazard? | N/A  |
|                                         | Obstruction Type      |       |                        | Storm Grate/Utility Type    |      |
|                                         |                       | N/A   |                        |                             | N/A  |
|                                         |                       |       | Yes                    | Surface Condition? (G/P)    | Good |
|                                         |                       |       |                        |                             |      |