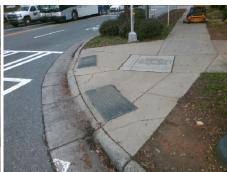

## **Field Measurements/Component Compliance**

Street 1 Name
SOUTH BV
Stop Condition-Street 2
Signal
Street 2 Name
N/A
Stop Condition-Street 1
N/A

Possible Solutions:

Remove & Replace Entire Ramp.

Surveyor Notes:

N/A

PROW/ADA:

Not Found, R304.5.3

Total Cost: \$ 1850.00

| Field Measurements/Component Compliance |                       |       |                        |                             |      |
|-----------------------------------------|-----------------------|-------|------------------------|-----------------------------|------|
| Compliance Description                  |                       | Data  | Compliance Description |                             | Data |
| N/A                                     | Ramp Length (in)      | 43.0  | Yes                    | Ramp Slope (%)              | 5.2  |
| Yes                                     | Ramp Width (in)       | 48.0  | No                     | Ramp XSlope (%)             | 8.9  |
| N/A                                     | Flare Type LT         | N/A   | N/A                    | Flare Type RT               | N/A  |
| N/A                                     | Flare Slope LT (%)    | N/A   | N/A                    | Flare Slope RT (%)          | N/A  |
| N/A                                     | Flare Traversable LT? | N/A   | N/A                    | Flare Traversable RT?       | N/A  |
| N/A                                     | Landing Length (in)   | N/A   | N/A                    | DWS Provided?               | N/A  |
| N/A                                     | Landing Width (in)    | N/A   | N/A                    | DWS Contrast?               | N/A  |
| N/A                                     | Landing Slope (%)     | N/A   | N/A                    | DWS Length (in)             | N/A  |
| N/A                                     | Landing X Slope (%)   | N/A   | N/A                    | DWS Full Width?             | N/A  |
| N/A                                     | Landing Curb? (Y/N)   | N/A   | N/A                    | DWS Offset (in)             | N/A  |
| N/A                                     | Shared Landing?       | N/A   |                        |                             |      |
| N/A                                     | Gutter Ponding?       | N/A   | N/A                    | Gutter Slope (%)            | N/A  |
| N/A                                     | Gutter Lip Ht (in)    | N/A   | N/A                    | Gutter X Slope (%)          | N/A  |
| N/A                                     | Painted X Walk1?      | Yes   | N/A                    | Painted X Walk2?            | N/A  |
|                                         | X Walk 1 Direction    | To SE |                        | X Walk 2 Direction          | N/A  |
| N/A                                     | X Walk 1 Width (in)   | 109.0 | N/A                    | X Walk 2 Width (in)         | N/A  |
|                                         | X Walk 1 Slope (%)    | 6.4   |                        | X Walk 2 Slope (%)          | N/A  |
|                                         | X Walk 1 X Slope (%)  | 1.0   |                        | X Walk 2 X Slope (%)        | N/A  |
| N/A                                     | Ramp inside XWalk1?   | Yes   | N/A                    | Ramp inside XWalk2?         | N/A  |
|                                         | Road Slope (%)        | N/A   | N/A                    | Clear Space?                | N/A  |
|                                         | Road X Slope (%)      | N/A   | N/A                    | Clear Space to XWalk (in)   | N/A  |
| N/A                                     | Any Obstructions?     | N/A   | N/A                    | Storm Grate/Utility Hazard? | N/A  |
|                                         | Obstruction Type      |       |                        | Storm Grate/Utility Type    |      |
|                                         |                       | N/A   |                        |                             | N/A  |
|                                         |                       |       | Yes                    | Surface Condition? (G/P)    | Good |
|                                         |                       |       |                        |                             |      |