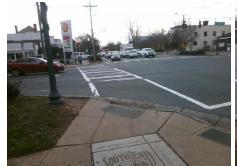

## **Field Measurements/Component Compliance**

Street 1 Name
SOUTH BV
Stop Condition-Street 2
Signal
Street 2 Name
N/A
Stop Condition-Street 1
N/A

Possible Solutions:

Remove & Replace Entire Ramp.

Surveyor Notes:

N/A

PROW/ADA:

Not Found, R304.5.3

Total Cost: \$ 1850.00

| Field Measurements/Component Compliance |                       |       |                        |                             |      |
|-----------------------------------------|-----------------------|-------|------------------------|-----------------------------|------|
| Compliance Description                  |                       | Data  | Compliance Description |                             | Data |
| N/A                                     | Ramp Length (in)      | 43.0  | Yes                    | Ramp Slope (%)              | 5.2  |
| Yes                                     | Ramp Width (in)       | 48.0  | No                     | Ramp XSlope (%)             | 8.9  |
| N/A                                     | Flare Type LT         | N/A   | N/A                    | Flare Type RT               | N/A  |
| N/A                                     | Flare Slope LT (%)    | N/A   | N/A                    | Flare Slope RT (%)          | N/A  |
| N/A                                     | Flare Traversable LT? | N/A   | N/A                    | Flare Traversable RT?       | N/A  |
| N/A                                     | Landing Length (in)   | N/A   | N/A                    | DWS Provided?               | N/A  |
| N/A                                     | Landing Width (in)    | N/A   | N/A                    | DWS Contrast?               | N/A  |
| N/A                                     | Landing Slope (%)     | N/A   | N/A                    | DWS Length (in)             | N/A  |
| N/A                                     | Landing X Slope (%)   | N/A   | N/A                    | DWS Full Width?             | N/A  |
| N/A                                     | Landing Curb? (Y/N)   | N/A   | N/A                    | DWS Offset (in)             | N/A  |
| N/A                                     | Shared Landing?       | N/A   |                        |                             |      |
| N/A                                     | Gutter Ponding?       | N/A   | N/A                    | Gutter Slope (%)            | N/A  |
| N/A                                     | Gutter Lip Ht (in)    | N/A   | N/A                    | Gutter X Slope (%)          | N/A  |
| N/A                                     | Painted X Walk1?      | Yes   | N/A                    | Painted X Walk2?            | N/A  |
|                                         | X Walk 1 Direction    | To SE |                        | X Walk 2 Direction          | N/A  |
| N/A                                     | X Walk 1 Width (in)   | 109.0 | N/A                    | X Walk 2 Width (in)         | N/A  |
|                                         | X Walk 1 Slope (%)    | 6.4   |                        | X Walk 2 Slope (%)          | N/A  |
|                                         | X Walk 1 X Slope (%)  | 1.0   |                        | X Walk 2 X Slope (%)        | N/A  |
| N/A                                     | Ramp inside XWalk1?   | Yes   | N/A                    | Ramp inside XWalk2?         | N/A  |
|                                         | Road Slope (%)        | N/A   | N/A                    | Clear Space?                | N/A  |
|                                         | Road X Slope (%)      | N/A   | N/A                    | Clear Space to XWalk (in)   | N/A  |
| N/A                                     | Any Obstructions?     | N/A   | N/A                    | Storm Grate/Utility Hazard? | N/A  |
|                                         | Obstruction Type      |       |                        | Storm Grate/Utility Type    |      |
|                                         |                       | N/A   |                        |                             | N/A  |
|                                         |                       |       | Yes                    | Surface Condition? (G/P)    | Good |
|                                         |                       |       |                        |                             |      |