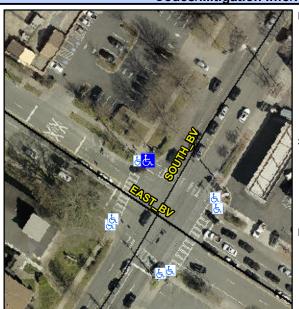

## Access Compliance Report Public Rights-of-Way (Curb Ramps)

Intersection ID: 14078Main Street: EAST\_BVCross Street: SOUTH\_BVLocation:NADA ID: 30385719858DRamp Type: PerpInitial Pass/Fail: FailOverall Compliance: NoSeverity Score:25

## **Field Measurements/Component Compliance**

Street 1 Name
SOUTH BV
Stop Condition-Street 2
Signal
Street 2 Name
N/A
Stop Condition-Street 1
N/A

Possible Solutions:

Remove & Replace Entire Ramp.

Surveyor Notes: