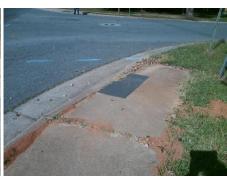

## Field Measurements/Component Compliance

Street 1 Name FAULCONBRIDGE RD
Stop Condition-Street 2 StopSign
Street 2 Name N/A
Stop Condition-Street 1 N/A

Possible Solutions:

Remove & Replace Entire Ramp.

Surveyor Notes:

N/A

PROW/ADA:

Not Found, R304.2.2

PROW/ADA: N/
Not Found, R304.2.2 N/
N/
N/
N/
Total Cost: \$ 1850.00

| Field Measurements/Component Compliance |                       |      |                        |                             |      |
|-----------------------------------------|-----------------------|------|------------------------|-----------------------------|------|
| Compliance Description                  |                       | Data | Compliance Description |                             | Data |
| N/A                                     | Ramp Length (in)      | 60.5 | No                     | Ramp Slope (%)              | 9.7  |
| Yes                                     | Ramp Width (in)       | 48.0 | Yes                    | Ramp XSlope (%)             | 1.7  |
| N/A                                     | Flare Type LT         | N/A  | N/A                    | Flare Type RT               | N/A  |
| N/A                                     | Flare Slope LT (%)    | N/A  | N/A                    | Flare Slope RT (%)          | N/A  |
| N/A                                     | Flare Traversable LT? | N/A  | N/A                    | Flare Traversable RT?       | N/A  |
| N/A                                     | Landing Length (in)   | N/A  | N/A                    | DWS Provided?               | N/A  |
| N/A                                     | Landing Width (in)    | N/A  | N/A                    | DWS Contrast?               | N/A  |
| N/A                                     | Landing Slope (%)     | N/A  | N/A                    | DWS Length (in)             | N/A  |
| N/A                                     | Landing X Slope (%)   | N/A  | N/A                    | DWS Full Width?             | N/A  |
| N/A                                     | Landing Curb? (Y/N)   | N/A  | N/A                    | DWS Offset (in)             | N/A  |
| N/A                                     | Shared Landing?       | N/A  |                        |                             |      |
| N/A                                     | Gutter Ponding?       | N/A  | N/A                    | Gutter Slope (%)            | N/A  |
| N/A                                     | Gutter Lip Ht (in)    | 1.0  | N/A                    | Gutter X Slope (%)          | N/A  |
| N/A                                     | Painted X Walk1?      | No   | N/A                    | Painted X Walk2?            | N/A  |
|                                         | X Walk 1 Direction    | To W |                        | X Walk 2 Direction          | N/A  |
| N/A                                     | X Walk 1 Width (in)   | N/A  | N/A                    | X Walk 2 Width (in)         | N/A  |
|                                         | X Walk 1 Slope (%)    | 0.3  |                        | X Walk 2 Slope (%)          | N/A  |
|                                         | X Walk 1 X Slope (%)  | 1.7  |                        | X Walk 2 X Slope (%)        | N/A  |
| N/A                                     | Ramp inside XWalk1?   | N/A  | N/A                    | Ramp inside XWalk2?         | N/A  |
|                                         | Road Slope (%)        | N/A  | N/A                    | Clear Space?                | N/A  |
|                                         | Road X Slope (%)      | N/A  | N/A                    | Clear Space to XWalk (in)   | N/A  |
| N/A                                     | Any Obstructions?     | N/A  | N/A                    | Storm Grate/Utility Hazard? | N/A  |
|                                         | Obstruction Type      |      |                        | Storm Grate/Utility Type    |      |
|                                         |                       | N/A  |                        |                             | N/A  |
|                                         |                       |      | Yes                    | Surface Condition? (G/P)    | Good |