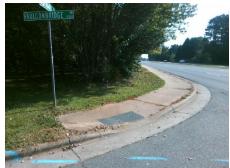

## Field Measurements/Component Compliance

Street 1 Name FAULCONBRIDGE RD
Stop Condition-Street 2 StopSign
Street 2 Name N/A
Stop Condition-Street 1 N/A

Possible Solutions:

Remove & Replace Entire Ramp.

Surveyor Notes:

N/A

PROW/ADA:

Not Found, R304.2.2

PROW/ADA: N/
Not Found, R304.2.2 N/
N/
N/
N/
Total Cost: \$ 1850.00

| Field Measurements/Component Compliance |                       |      |                        |                             |      |
|-----------------------------------------|-----------------------|------|------------------------|-----------------------------|------|
| Compliance Description                  |                       | Data | Compliance Description |                             | Data |
| N/A                                     | Ramp Length (in)      | 60.5 | No                     | Ramp Slope (%)              | 9.7  |
| Yes                                     | Ramp Width (in)       | 48.0 | Yes                    | Ramp XSlope (%)             | 1.7  |
| N/A                                     | Flare Type LT         | N/A  | N/A                    | Flare Type RT               | N/A  |
| N/A                                     | Flare Slope LT (%)    | N/A  | N/A                    | Flare Slope RT (%)          | N/A  |
| N/A                                     | Flare Traversable LT? | N/A  | N/A                    | Flare Traversable RT?       | N/A  |
| N/A                                     | Landing Length (in)   | N/A  | N/A                    | DWS Provided?               | N/A  |
| N/A                                     | Landing Width (in)    | N/A  | N/A                    | DWS Contrast?               | N/A  |
| N/A                                     | Landing Slope (%)     | N/A  | N/A                    | DWS Length (in)             | N/A  |
| N/A                                     | Landing X Slope (%)   | N/A  | N/A                    | DWS Full Width?             | N/A  |
| N/A                                     | Landing Curb? (Y/N)   | N/A  | N/A                    | DWS Offset (in)             | N/A  |
| N/A                                     | Shared Landing?       | N/A  |                        |                             |      |
| N/A                                     | Gutter Ponding?       | N/A  | N/A                    | Gutter Slope (%)            | N/A  |
| N/A                                     | Gutter Lip Ht (in)    | 1.0  | N/A                    | Gutter X Slope (%)          | N/A  |
| N/A                                     | Painted X Walk1?      | No   | N/A                    | Painted X Walk2?            | N/A  |
|                                         | X Walk 1 Direction    | To W |                        | X Walk 2 Direction          | N/A  |
| N/A                                     | X Walk 1 Width (in)   | N/A  | N/A                    | X Walk 2 Width (in)         | N/A  |
|                                         | X Walk 1 Slope (%)    | 0.3  |                        | X Walk 2 Slope (%)          | N/A  |
|                                         | X Walk 1 X Slope (%)  | 1.7  |                        | X Walk 2 X Slope (%)        | N/A  |
| N/A                                     | Ramp inside XWalk1?   | N/A  | N/A                    | Ramp inside XWalk2?         | N/A  |
|                                         | Road Slope (%)        | N/A  | N/A                    | Clear Space?                | N/A  |
|                                         | Road X Slope (%)      | N/A  | N/A                    | Clear Space to XWalk (in)   | N/A  |
| N/A                                     | Any Obstructions?     | N/A  | N/A                    | Storm Grate/Utility Hazard? | N/A  |
|                                         | Obstruction Type      |      |                        | Storm Grate/Utility Type    |      |
|                                         |                       | N/A  |                        |                             | N/A  |
|                                         |                       |      | Yes                    | Surface Condition? (G/P)    | Good |