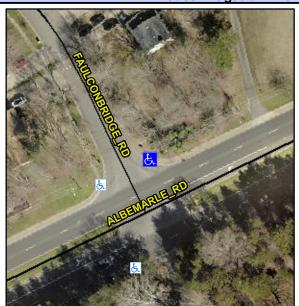

## Access Compliance Report Public Rights-of-Way (Curb Ramps)

Intersection ID: 14525 Main Street: ALBEMARLE\_RD Cross Street: FAULCONBRIDGE\_RD Location: NE
ADA ID: 303998B08497 Ramp Type: Perp Initial Pass/Fail: Fail Overall Compliance: No Severity Score: 12.5

## Field Measurements/Component Compliance

Street 1 Name FAULCONBRIDGE RD
Stop Condition-Street 2 StopSign
Street 2 Name N/A
Stop Condition-Street 1 N/A

Possible Solutions:

Remove & Replace Entire Ramp.

Surveyor Notes: