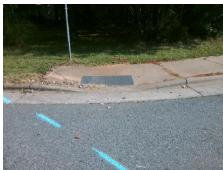

## Field Measurements/Component Compliance

Street 1 Name FAULCONBRIDGE RD
Stop Condition-Street 2 StopSign
Street 2 Name N/A
Stop Condition-Street 1 N/A

Possible Solutions:

Remove & Replace Entire Ramp.

Surveyor Notes:

N/A

PROW/ADA:

Not Found, R304.2.2

PROW/ADA: N/
Not Found, R304.2.2 N/
N/
N/
N/
Total Cost: \$ 1850.00

| Field Measurements/Component Compliance |                       |      |                        |                             |      |
|-----------------------------------------|-----------------------|------|------------------------|-----------------------------|------|
| Compliance Description                  |                       | Data | Compliance Description |                             | Data |
| N/A                                     | Ramp Length (in)      | 60.5 | No                     | Ramp Slope (%)              | 9.7  |
| Yes                                     | Ramp Width (in)       | 48.0 | Yes                    | Ramp XSlope (%)             | 1.7  |
| N/A                                     | Flare Type LT         | N/A  | N/A                    | Flare Type RT               | N/A  |
| N/A                                     | Flare Slope LT (%)    | N/A  | N/A                    | Flare Slope RT (%)          | N/A  |
| N/A                                     | Flare Traversable LT? | N/A  | N/A                    | Flare Traversable RT?       | N/A  |
| N/A                                     | Landing Length (in)   | N/A  | N/A                    | DWS Provided?               | N/A  |
| N/A                                     | Landing Width (in)    | N/A  | N/A                    | DWS Contrast?               | N/A  |
| N/A                                     | Landing Slope (%)     | N/A  | N/A                    | DWS Length (in)             | N/A  |
| N/A                                     | Landing X Slope (%)   | N/A  | N/A                    | DWS Full Width?             | N/A  |
| N/A                                     | Landing Curb? (Y/N)   | N/A  | N/A                    | DWS Offset (in)             | N/A  |
| N/A                                     | Shared Landing?       | N/A  |                        |                             |      |
| N/A                                     | Gutter Ponding?       | N/A  | N/A                    | Gutter Slope (%)            | N/A  |
| N/A                                     | Gutter Lip Ht (in)    | 1.0  | N/A                    | Gutter X Slope (%)          | N/A  |
| N/A                                     | Painted X Walk1?      | No   | N/A                    | Painted X Walk2?            | N/A  |
|                                         | X Walk 1 Direction    | To W |                        | X Walk 2 Direction          | N/A  |
| N/A                                     | X Walk 1 Width (in)   | N/A  | N/A                    | X Walk 2 Width (in)         | N/A  |
|                                         | X Walk 1 Slope (%)    | 0.3  |                        | X Walk 2 Slope (%)          | N/A  |
|                                         | X Walk 1 X Slope (%)  | 1.7  |                        | X Walk 2 X Slope (%)        | N/A  |
| N/A                                     | Ramp inside XWalk1?   | N/A  | N/A                    | Ramp inside XWalk2?         | N/A  |
|                                         | Road Slope (%)        | N/A  | N/A                    | Clear Space?                | N/A  |
|                                         | Road X Slope (%)      | N/A  | N/A                    | Clear Space to XWalk (in)   | N/A  |
| N/A                                     | Any Obstructions?     | N/A  | N/A                    | Storm Grate/Utility Hazard? | N/A  |
|                                         | Obstruction Type      |      |                        | Storm Grate/Utility Type    |      |
|                                         |                       | N/A  |                        |                             | N/A  |
|                                         |                       |      | Yes                    | Surface Condition? (G/P)    | Good |