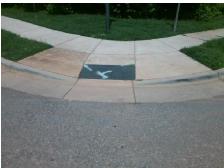

## Field Measurements/Component Compliance

Street 1 Name
Stop Condition-Street 2
Street 2 Name
Stop Condition-Street 1

TWIN BROOK DR None TOMSIE EFIRD LN StopSign Possible Solutions:

Remove & Replace Curb Ramp With Two New Directional Ramps or Equivalent.

Surveyor Notes:

N/A

PROW/ADA:

R304.5.1, R304.2.2, R304.5.3

Total Cost: \$ 3200.00

| Field Measurements/Component Compliance |                       |      |      |                             |      |
|-----------------------------------------|-----------------------|------|------|-----------------------------|------|
| Compliance Description                  |                       | Data | Comp | liance Description          | Data |
| N/A                                     | Ramp Length (in)      | 51.0 | No   | Ramp Slope (%)              | 16.3 |
| No                                      | Ramp Width (in)       | 45.0 | No   | Ramp XSlope (%)             | 3.2  |
| N/A                                     | Flare Type LT         | N/A  | N/A  | Flare Type RT               | N/A  |
| N/A                                     | Flare Slope LT (%)    | N/A  | N/A  | Flare Slope RT (%)          | N/A  |
| N/A                                     | Flare Traversable LT? | N/A  | N/A  | Flare Traversable RT?       | N/A  |
| N/A                                     | Landing Length (in)   | N/A  | N/A  | DWS Provided?               | N/A  |
| N/A                                     | Landing Width (in)    | N/A  | N/A  | DWS Contrast?               | N/A  |
| N/A                                     | Landing Slope (%)     | N/A  | N/A  | DWS Length (in)             | N/A  |
| N/A                                     | Landing X Slope (%)   | N/A  | N/A  | DWS Full Width?             | N/A  |
| N/A                                     | Landing Curb? (Y/N)   | N/A  | N/A  | DWS Offset (in)             | N/A  |
| N/A                                     | Shared Landing?       | N/A  |      |                             |      |
| N/A                                     | Gutter Ponding?       | N/A  | N/A  | Gutter Slope (%)            | N/A  |
| N/A                                     | Gutter Lip Ht (in)    | N/A  | N/A  | Gutter X Slope (%)          | N/A  |
| N/A                                     | Painted X Walk1?      | No   | N/A  | Painted X Walk2?            | No   |
|                                         | X Walk 1 Direction    | To W |      | X Walk 2 Direction          | To S |
| N/A                                     | X Walk 1 Width (in)   | N/A  | N/A  | X Walk 2 Width (in)         | N/A  |
|                                         | X Walk 1 Slope (%)    | 8.0  |      | X Walk 2 Slope (%)          | 5.9  |
|                                         | X Walk 1 X Slope (%)  | 0.9  |      | X Walk 2 X Slope (%)        | 3.7  |
| N/A                                     | Ramp inside XWalk1?   | N/A  | N/A  | Ramp inside XWalk2?         | N/A  |
|                                         | Road Slope (%)        | 2.6  | N/A  | Clear Space?                | N/A  |
|                                         | Road X Slope (%)      | 6.2  | N/A  | Clear Space to XWalk (in)   | N/A  |
| N/A                                     | Any Obstructions?     | N/A  | N/A  | Storm Grate/Utility Hazard? | N/A  |
|                                         | Obstruction Type      |      |      | Storm Grate/Utility Type    |      |
|                                         |                       | N/A  |      |                             | N/A  |
|                                         |                       |      | Yes  | Surface Condition? (G/P)    | Good |
|                                         |                       |      |      |                             |      |