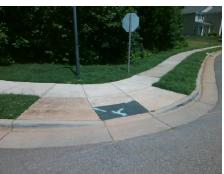

## Field Measurements/Component Compliance

Street 1 Name
Stop Condition-Street 2
Street 2 Name
Stop Condition-Street 1

TWIN BROOK DR None TOMSIE EFIRD LN StopSign Possible Solutions:

Remove & Replace Curb Ramp With Two New Directional Ramps or Equivalent.

Surveyor Notes:

N/A

PROW/ADA:

R304.5.1, R304.2.2, R304.5.3

Total Cost: \$ 3200.00

| Field Measurements/Component Compliance |                       |      |      |                             |      |
|-----------------------------------------|-----------------------|------|------|-----------------------------|------|
| Compliance Description                  |                       | Data | Comp | liance Description          | Data |
| N/A                                     | Ramp Length (in)      | 51.0 | No   | Ramp Slope (%)              | 16.3 |
| No                                      | Ramp Width (in)       | 45.0 | No   | Ramp XSlope (%)             | 3.2  |
| N/A                                     | Flare Type LT         | N/A  | N/A  | Flare Type RT               | N/A  |
| N/A                                     | Flare Slope LT (%)    | N/A  | N/A  | Flare Slope RT (%)          | N/A  |
| N/A                                     | Flare Traversable LT? | N/A  | N/A  | Flare Traversable RT?       | N/A  |
| N/A                                     | Landing Length (in)   | N/A  | N/A  | DWS Provided?               | N/A  |
| N/A                                     | Landing Width (in)    | N/A  | N/A  | DWS Contrast?               | N/A  |
| N/A                                     | Landing Slope (%)     | N/A  | N/A  | DWS Length (in)             | N/A  |
| N/A                                     | Landing X Slope (%)   | N/A  | N/A  | DWS Full Width?             | N/A  |
| N/A                                     | Landing Curb? (Y/N)   | N/A  | N/A  | DWS Offset (in)             | N/A  |
| N/A                                     | Shared Landing?       | N/A  |      |                             |      |
| N/A                                     | Gutter Ponding?       | N/A  | N/A  | Gutter Slope (%)            | N/A  |
| N/A                                     | Gutter Lip Ht (in)    | N/A  | N/A  | Gutter X Slope (%)          | N/A  |
| N/A                                     | Painted X Walk1?      | No   | N/A  | Painted X Walk2?            | No   |
|                                         | X Walk 1 Direction    | To W |      | X Walk 2 Direction          | To S |
| N/A                                     | X Walk 1 Width (in)   | N/A  | N/A  | X Walk 2 Width (in)         | N/A  |
|                                         | X Walk 1 Slope (%)    | 8.0  |      | X Walk 2 Slope (%)          | 5.9  |
|                                         | X Walk 1 X Slope (%)  | 0.9  |      | X Walk 2 X Slope (%)        | 3.7  |
| N/A                                     | Ramp inside XWalk1?   | N/A  | N/A  | Ramp inside XWalk2?         | N/A  |
|                                         | Road Slope (%)        | 2.6  | N/A  | Clear Space?                | N/A  |
|                                         | Road X Slope (%)      | 6.2  | N/A  | Clear Space to XWalk (in)   | N/A  |
| N/A                                     | Any Obstructions?     | N/A  | N/A  | Storm Grate/Utility Hazard? | N/A  |
|                                         | Obstruction Type      |      |      | Storm Grate/Utility Type    |      |
|                                         |                       | N/A  |      |                             | N/A  |
|                                         |                       |      | Yes  | Surface Condition? (G/P)    | Good |
|                                         |                       |      |      |                             |      |