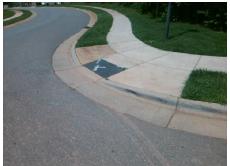

## Field Measurements/Component Compliance

Street 1 Name
Stop Condition-Street 2
Street 2 Name
Stop Condition-Street 1

TWIN BROOK DR None TOMSIE EFIRD LN StopSign Possible Solutions:

Remove & Replace Curb Ramp With Two New Directional Ramps or Equivalent.

Surveyor Notes:

N/A

PROW/ADA:

R304.5.1, R304.2.2, R304.5.3

Total Cost: \$ 3200.00

| Field Measurements/Component Compliance |                       |      |      |                             |      |
|-----------------------------------------|-----------------------|------|------|-----------------------------|------|
| Compliance Description                  |                       | Data | Comp | liance Description          | Data |
| N/A                                     | Ramp Length (in)      | 51.0 | No   | Ramp Slope (%)              | 16.3 |
| No                                      | Ramp Width (in)       | 45.0 | No   | Ramp XSlope (%)             | 3.2  |
| N/A                                     | Flare Type LT         | N/A  | N/A  | Flare Type RT               | N/A  |
| N/A                                     | Flare Slope LT (%)    | N/A  | N/A  | Flare Slope RT (%)          | N/A  |
| N/A                                     | Flare Traversable LT? | N/A  | N/A  | Flare Traversable RT?       | N/A  |
| N/A                                     | Landing Length (in)   | N/A  | N/A  | DWS Provided?               | N/A  |
| N/A                                     | Landing Width (in)    | N/A  | N/A  | DWS Contrast?               | N/A  |
| N/A                                     | Landing Slope (%)     | N/A  | N/A  | DWS Length (in)             | N/A  |
| N/A                                     | Landing X Slope (%)   | N/A  | N/A  | DWS Full Width?             | N/A  |
| N/A                                     | Landing Curb? (Y/N)   | N/A  | N/A  | DWS Offset (in)             | N/A  |
| N/A                                     | Shared Landing?       | N/A  |      |                             |      |
| N/A                                     | Gutter Ponding?       | N/A  | N/A  | Gutter Slope (%)            | N/A  |
| N/A                                     | Gutter Lip Ht (in)    | N/A  | N/A  | Gutter X Slope (%)          | N/A  |
| N/A                                     | Painted X Walk1?      | No   | N/A  | Painted X Walk2?            | No   |
|                                         | X Walk 1 Direction    | To W |      | X Walk 2 Direction          | To S |
| N/A                                     | X Walk 1 Width (in)   | N/A  | N/A  | X Walk 2 Width (in)         | N/A  |
|                                         | X Walk 1 Slope (%)    | 8.0  |      | X Walk 2 Slope (%)          | 5.9  |
|                                         | X Walk 1 X Slope (%)  | 0.9  |      | X Walk 2 X Slope (%)        | 3.7  |
| N/A                                     | Ramp inside XWalk1?   | N/A  | N/A  | Ramp inside XWalk2?         | N/A  |
|                                         | Road Slope (%)        | 2.6  | N/A  | Clear Space?                | N/A  |
|                                         | Road X Slope (%)      | 6.2  | N/A  | Clear Space to XWalk (in)   | N/A  |
| N/A                                     | Any Obstructions?     | N/A  | N/A  | Storm Grate/Utility Hazard? | N/A  |
|                                         | Obstruction Type      |      |      | Storm Grate/Utility Type    |      |
|                                         |                       | N/A  |      |                             | N/A  |
|                                         |                       |      | Yes  | Surface Condition? (G/P)    | Good |
|                                         |                       |      |      |                             |      |