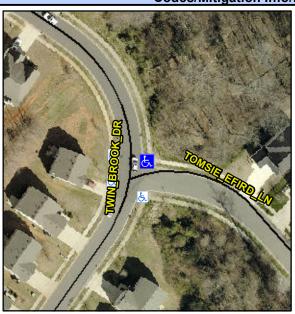

## Access Compliance Report Public Rights-of-Way (Curb Ramps)

Intersection ID: 49271 Main Street: TWIN\_BROOK\_DR Cross Street: TOMSIE\_EFIRD\_LN Location: E

ADA ID: 303A3D0EE36A Ramp Type: PerpDiag Initial Pass/Fail: Fail Overall Compliance: No Severity Score: 35

## Field Measurements/Component Compliance

Street 1 Name
Stop Condition-Street 2
Street 2 Name
Stop Condition-Street 1

TWIN BROOK DR None TOMSIE EFIRD LN StopSign Possible Solutions:

Remove & Replace Curb Ramp With Two New Directional Ramps or Equivalent.