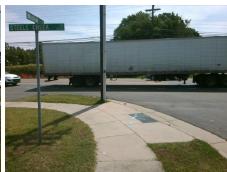

## **Access Compliance Report Public Rights-of-Way** (Curb Ramps)

Intersection ID: 42822 Main Street: MAXAM CT **Cross Street: STEELE CREEK RD** Location: NW **ADA ID: 303B5AF47FA3** Ramp Type: PerpDiag Initial Pass/Fail: Fail **Overall Compliance: No Severity Score:** 8.75

## Field Measurements/Component Compliance

Street 1 Name Stop Condition-Street 2 STEELE CREEK RD Street 2 Name Stop Condition-Street 1

Possible Solutions: Remove & Replace Curb Ramp With **Two New Directional Ramps or** Equivalent. Surveyor Notes: N/A PROW/ADA: R304.5.1