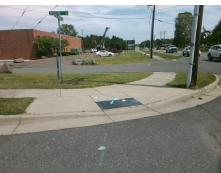

## **Access Compliance Report Public Rights-of-Way** (Curb Ramps)

Intersection ID: 42822 Main Street: MAXAM CT **Cross Street: STEELE CREEK RD** Location: NW **ADA ID: 303B5AF47FA3** Ramp Type: PerpDiag Initial Pass/Fail: Fail **Overall Compliance: No Severity Score:** 8.75

## Field Measurements/Component Compliance

Street 1 Name Stop Condition-Street 2 STEELE CREEK RD Street 2 Name Stop Condition-Street 1

Possible Solutions: Remove & Replace Curb Ramp With **Two New Directional Ramps or** Equivalent. Surveyor Notes: N/A PROW/ADA: R304.5.1