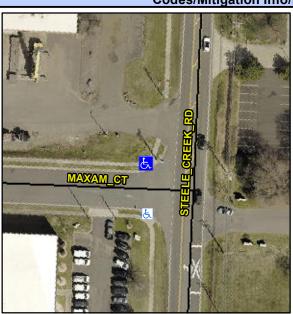

## **Access Compliance Report Public Rights-of-Way** (Curb Ramps)

Intersection ID: 42822 Main Street: MAXAM CT **Cross Street: STEELE CREEK RD** Location: NW **ADA ID: 303B5AF47FA3** Ramp Type: PerpDiag Initial Pass/Fail: Fail **Overall Compliance: No Severity Score:** 8.75

**Codes/Mitigation Info/Possible Solution** 

**MAXAM CT** 

StopSign

None

## Field Measurements/Component Compliance

Street 1 Name Stop Condition-Street 2 STEELE CREEK RD Street 2 Name Stop Condition-Street 1

Possible Solutions: Remove & Replace Curb Ramp With **Two New Directional Ramps or** Equivalent. Surveyor Notes: N/A PROW/ADA: R304.5.1