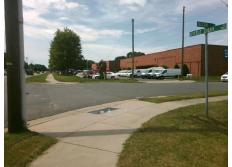

## **Access Compliance Report Public Rights-of-Way** (Curb Ramps)

Intersection ID: 42822 Main Street: MAXAM CT **Cross Street: STEELE CREEK RD** Location: NW **ADA ID: 303B5AF47FA3** Ramp Type: PerpDiag Initial Pass/Fail: Fail **Overall Compliance: No Severity Score:** 8.75

## Field Measurements/Component Compliance

Street 1 Name Stop Condition-Street 2 STEELE CREEK RD Street 2 Name Stop Condition-Street 1

Possible Solutions: Remove & Replace Curb Ramp With **Two New Directional Ramps or** Equivalent. Surveyor Notes: N/A PROW/ADA: R304.5.1