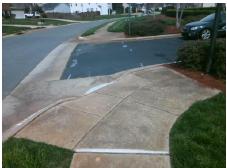

## **Access Compliance Report Public Rights-of-Way** (Curb Ramps)

Intersection ID: 30566 Main Street: HAMILTON GREEN DR **Cross Street: CIRCLEGREEN DR** Location: SE ADA ID: 303BAA759B21 Ramp Type: PerpDiag Initial Pass/Fail: Fail **Overall Compliance: No** Severity Score: 26.25

Total Cost: 3200.00

| Field Measurements/Component Compliance |                        |                       |      |      |                             |      |
|-----------------------------------------|------------------------|-----------------------|------|------|-----------------------------|------|
|                                         | Compliance Description |                       | Data | Comp | liance Description          | Data |
|                                         | N/A                    | Ramp Length (in)      | 44.8 | No   | Ramp Slope (%)              | 14.7 |
|                                         | Yes                    | Ramp Width (in)       | 48.0 | No   | Ramp XSlope (%)             | 2.2  |
|                                         | N/A                    | Flare Type LT         | N/A  | N/A  | Flare Type RT               | N/A  |
|                                         | N/A                    | Flare Slope LT (%)    | N/A  | N/A  | Flare Slope RT (%)          | N/A  |
|                                         | N/A                    | Flare Traversable LT? | N/A  | N/A  | Flare Traversable RT?       | N/A  |
|                                         | N/A                    | Landing Length (in)   | N/A  | N/A  | DWS Provided?               | N/A  |
|                                         | N/A                    | Landing Width (in)    | N/A  | N/A  | DWS Contrast?               | N/A  |
|                                         | N/A                    | Landing Slope (%)     | N/A  | N/A  | DWS Length (in)             | N/A  |
|                                         | N/A                    | Landing X Slope (%)   | N/A  | N/A  | DWS Full Width?             | N/A  |
|                                         | N/A                    | Landing Curb? (Y/N)   | N/A  | N/A  | DWS Offset (in)             | N/A  |
|                                         | N/A                    | Shared Landing?       | N/A  |      |                             |      |
|                                         | N/A                    | Gutter Ponding?       | N/A  | N/A  | Gutter Slope (%)            | N/A  |
|                                         | N/A                    | Gutter Lip Ht (in)    | N/A  | N/A  | Gutter X Slope (%)          | N/A  |
|                                         | N/A                    | Painted X Walk1?      | No   | N/A  | Painted X Walk2?            | No   |
|                                         |                        | X Walk 1 Direction    | To N |      | X Walk 2 Direction          | To W |
|                                         | N/A                    | X Walk 1 Width (in)   | N/A  | N/A  | X Walk 2 Width (in)         | N/A  |
|                                         |                        | X Walk 1 Slope (%)    | 1.9  |      | X Walk 2 Slope (%)          | 3.6  |
|                                         |                        | X Walk 1 X Slope (%)  | 2.0  |      | X Walk 2 X Slope (%)        | 0.7  |
|                                         | N/A                    | Ramp inside XWalk1?   | N/A  | N/A  | Ramp inside XWalk2?         | N/A  |
|                                         |                        | Road Slope (%)        | 4.0  | N/A  | Clear Space?                | N/A  |
|                                         |                        | Road X Slope (%)      | 1.9  | N/A  | Clear Space to XWalk (in)   | N/A  |
|                                         | N/A                    | Any Obstructions?     | N/A  | N/A  | Storm Grate/Utility Hazard? | N/A  |
|                                         |                        | Obstruction Type      |      |      | Storm Grate/Utility Type    |      |
|                                         |                        |                       | N/A  |      |                             | N/A  |
|                                         |                        |                       |      | Yes  | Surface Condition? (G/P)    | Good |
| 1                                       |                        | 4 A                   |      |      |                             |      |