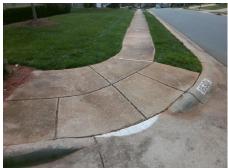

## **Access Compliance Report Public Rights-of-Way** (Curb Ramps)

Intersection ID: 30566 Main Street: HAMILTON GREEN DR **Cross Street: CIRCLEGREEN DR** Location: SE ADA ID: 303BAA759B21 Ramp Type: PerpDiag Initial Pass/Fail: Fail **Overall Compliance: No** Severity Score: 26.25

Total Cost: 3200.00

| Field Measurements/Component Compliance |                        |                       |      |      |                             |      |
|-----------------------------------------|------------------------|-----------------------|------|------|-----------------------------|------|
|                                         | Compliance Description |                       | Data | Comp | liance Description          | Data |
|                                         | N/A                    | Ramp Length (in)      | 44.8 | No   | Ramp Slope (%)              | 14.7 |
|                                         | Yes                    | Ramp Width (in)       | 48.0 | No   | Ramp XSlope (%)             | 2.2  |
|                                         | N/A                    | Flare Type LT         | N/A  | N/A  | Flare Type RT               | N/A  |
|                                         | N/A                    | Flare Slope LT (%)    | N/A  | N/A  | Flare Slope RT (%)          | N/A  |
|                                         | N/A                    | Flare Traversable LT? | N/A  | N/A  | Flare Traversable RT?       | N/A  |
|                                         | N/A                    | Landing Length (in)   | N/A  | N/A  | DWS Provided?               | N/A  |
|                                         | N/A                    | Landing Width (in)    | N/A  | N/A  | DWS Contrast?               | N/A  |
|                                         | N/A                    | Landing Slope (%)     | N/A  | N/A  | DWS Length (in)             | N/A  |
|                                         | N/A                    | Landing X Slope (%)   | N/A  | N/A  | DWS Full Width?             | N/A  |
|                                         | N/A                    | Landing Curb? (Y/N)   | N/A  | N/A  | DWS Offset (in)             | N/A  |
|                                         | N/A                    | Shared Landing?       | N/A  |      |                             |      |
|                                         | N/A                    | Gutter Ponding?       | N/A  | N/A  | Gutter Slope (%)            | N/A  |
|                                         | N/A                    | Gutter Lip Ht (in)    | N/A  | N/A  | Gutter X Slope (%)          | N/A  |
|                                         | N/A                    | Painted X Walk1?      | No   | N/A  | Painted X Walk2?            | No   |
|                                         |                        | X Walk 1 Direction    | To N |      | X Walk 2 Direction          | To W |
|                                         | N/A                    | X Walk 1 Width (in)   | N/A  | N/A  | X Walk 2 Width (in)         | N/A  |
|                                         |                        | X Walk 1 Slope (%)    | 1.9  |      | X Walk 2 Slope (%)          | 3.6  |
|                                         |                        | X Walk 1 X Slope (%)  | 2.0  |      | X Walk 2 X Slope (%)        | 0.7  |
|                                         | N/A                    | Ramp inside XWalk1?   | N/A  | N/A  | Ramp inside XWalk2?         | N/A  |
|                                         |                        | Road Slope (%)        | 4.0  | N/A  | Clear Space?                | N/A  |
|                                         |                        | Road X Slope (%)      | 1.9  | N/A  | Clear Space to XWalk (in)   | N/A  |
|                                         | N/A                    | Any Obstructions?     | N/A  | N/A  | Storm Grate/Utility Hazard? | N/A  |
|                                         |                        | Obstruction Type      |      |      | Storm Grate/Utility Type    |      |
|                                         |                        |                       | N/A  |      |                             | N/A  |
|                                         |                        |                       |      | Yes  | Surface Condition? (G/P)    | Good |
| 1                                       |                        | 4 A                   |      |      |                             |      |