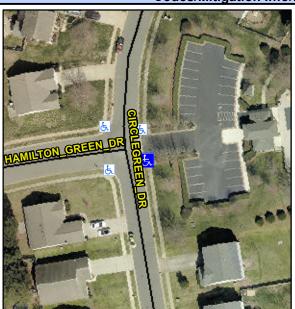

## **Access Compliance Report Public Rights-of-Way** (Curb Ramps)

Intersection ID: 30566 Main Street: HAMILTON GREEN DR **Cross Street: CIRCLEGREEN DR** Location: SE ADA ID: 303BAA759B21 Ramp Type: PerpDiag Initial Pass/Fail: Fail **Overall Compliance: No** Severity Score: 26.25

**Codes/Mitigation Info/Possible Solution** 

Street 1 Name Stop Condition-Street 2 Street 2 Name Stop Condition-Street 1 **HAMILTON GREEN DR** StopSign **CIRCLEGREEN DR** None

Possible Solutions: Remove & Replace Curb Ramp With Two New Directional Ramps or Equivalent. Surveyor Notes: N/A PROW/ADA: Not Found, R304.2.2, R304.5.3