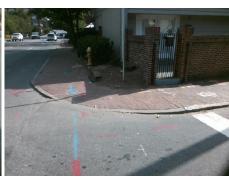

Surveyor Notes: **N/A** 

PROW/ADA:

Not Found, R304.2.2, R304.5.3

I ST Jone I ST Sign

Total Cost: \$ 3200.00

| Compliance Description |                       | Data  | Compliance |        | Description           | Data  |
|------------------------|-----------------------|-------|------------|--------|-----------------------|-------|
| N/A                    | Ramp Length (in)      | 55.0  | No         | Ramp   | Slope (%)             | 9.4   |
| Yes                    | Ramp Width (in)       | 48.0  | No         | Ramp   | XSlope (%)            | 2.8   |
| N/A                    | Flare Type LT         | N/A   | N/A        | Flare  | Type RT               | N/A   |
| N/A                    | Flare Slope LT (%)    | N/A   | N/A        | Flare  | Slope RT (%)          | N/A   |
| N/A                    | Flare Traversable LT? | N/A   | N/A        | Flare  | Traversable RT?       | N/A   |
| N/A                    | Landing Length (in)   | N/A   | N/A        | DWS    | Provided?             | N/A   |
| N/A                    | Landing Width (in)    | N/A   | N/A        | DWS    | Contrast?             | N/A   |
| N/A                    | Landing Slope (%)     | N/A   | N/A        | DWS    | Length (in)           | N/A   |
| N/A                    | Landing X Slope (%)   | N/A   | N/A        | DWS    | Full Width?           | N/A   |
| N/A                    | Landing Curb? (Y/N)   | N/A   | N/A        | DWS    | Offset (in)           | N/A   |
| N/A                    | Shared Landing?       | N/A   |            |        |                       |       |
| N/A                    | Gutter Ponding?       | N/A   | N/A        | Gutte  | r Slope (%)           | N/A   |
| N/A                    | Gutter Lip Ht (in)    | N/A   | N/A        | Gutte  | r X Slope (%)         | N/A   |
| N/A                    | Painted X Walk1?      | No    | N/A        | Painte | ed X Walk2?           | No    |
|                        | X Walk 1 Direction    | To NW |            | X Wa   | lk 2 Direction        | To SW |
| N/A                    | X Walk 1 Width (in)   | N/A   | N/A        | X Wa   | lk 2 Width (in)       | N/A   |
|                        | X Walk 1 Slope (%)    | 0.8   |            | X Wa   | lk 2 Slope (%)        | 2.0   |
|                        | X Walk 1 X Slope (%)  | 1.8   |            | X Wa   | lk 2 X Slope (%)      | 0.1   |
| N/A                    | Ramp inside XWalk1?   | N/A   | N/A        | Ramp   | inside XWalk2?        | N/A   |
|                        | Road Slope (%)        | 0.6   | N/A        | Clear  | Space?                | N/A   |
|                        | Road X Slope (%)      | 4.2   | N/A        | Clear  | Space to XWalk (in)   | N/A   |
| N/A                    | Any Obstructions?     | N/A   | N/A        | Storm  | Grate/Utility Hazard? | N/A   |
|                        | Obstruction Type      |       | l          | Storm  | Grate/Utility Type    |       |
|                        |                       | N/A   |            |        |                       | N/A   |