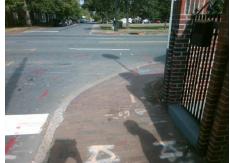

Surveyor Notes: **N/A** 

PROW/ADA:

Not Found, R304.2.2, R304.5.3

I ST Jone I ST Sign

Total Cost: \$ 3200.00

| Compliance Description |                       | Data  | Compliance |        | Description           | Data  |
|------------------------|-----------------------|-------|------------|--------|-----------------------|-------|
| N/A                    | Ramp Length (in)      | 55.0  | No         | Ramp   | Slope (%)             | 9.4   |
| Yes                    | Ramp Width (in)       | 48.0  | No         | Ramp   | XSlope (%)            | 2.8   |
| N/A                    | Flare Type LT         | N/A   | N/A        | Flare  | Type RT               | N/A   |
| N/A                    | Flare Slope LT (%)    | N/A   | N/A        | Flare  | Slope RT (%)          | N/A   |
| N/A                    | Flare Traversable LT? | N/A   | N/A        | Flare  | Traversable RT?       | N/A   |
| N/A                    | Landing Length (in)   | N/A   | N/A        | DWS    | Provided?             | N/A   |
| N/A                    | Landing Width (in)    | N/A   | N/A        | DWS    | Contrast?             | N/A   |
| N/A                    | Landing Slope (%)     | N/A   | N/A        | DWS    | Length (in)           | N/A   |
| N/A                    | Landing X Slope (%)   | N/A   | N/A        | DWS    | Full Width?           | N/A   |
| N/A                    | Landing Curb? (Y/N)   | N/A   | N/A        | DWS    | Offset (in)           | N/A   |
| N/A                    | Shared Landing?       | N/A   |            |        |                       |       |
| N/A                    | Gutter Ponding?       | N/A   | N/A        | Gutte  | r Slope (%)           | N/A   |
| N/A                    | Gutter Lip Ht (in)    | N/A   | N/A        | Gutte  | r X Slope (%)         | N/A   |
| N/A                    | Painted X Walk1?      | No    | N/A        | Painte | ed X Walk2?           | No    |
|                        | X Walk 1 Direction    | To NW |            | X Wa   | lk 2 Direction        | To SW |
| N/A                    | X Walk 1 Width (in)   | N/A   | N/A        | X Wa   | lk 2 Width (in)       | N/A   |
|                        | X Walk 1 Slope (%)    | 0.8   |            | X Wa   | lk 2 Slope (%)        | 2.0   |
|                        | X Walk 1 X Slope (%)  | 1.8   |            | X Wa   | lk 2 X Slope (%)      | 0.1   |
| N/A                    | Ramp inside XWalk1?   | N/A   | N/A        | Ramp   | inside XWalk2?        | N/A   |
|                        | Road Slope (%)        | 0.6   | N/A        | Clear  | Space?                | N/A   |
|                        | Road X Slope (%)      | 4.2   | N/A        | Clear  | Space to XWalk (in)   | N/A   |
| N/A                    | Any Obstructions?     | N/A   | N/A        | Storm  | Grate/Utility Hazard? | N/A   |
|                        | Obstruction Type      |       | l          | Storm  | Grate/Utility Type    |       |
|                        |                       | N/A   |            |        |                       | N/A   |