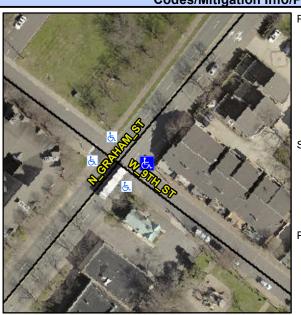

## Access Compliance Report Public Rights-of-Way (Curb Ramps)

Intersection ID: 11431 Main Street: N\_GRAHAM\_ST Cross Street: W\_9TH\_ST Location:

ADA ID: 303D3030F9D7 Ramp Type: PerpDiag Initial Pass/Fail: Fail Overall Compliance: No Severity Score: 13.75

## Field Measurements/Component Compliance

Street 1 Name
Stop Condition-Street 2
Street 2 Name
Stop Condition-Street 1

N GRAHAM ST None W 9TH ST StopSign Possible Solutions:

Remove & Replace Curb Ramp With
Two New Directional Ramps or
Equivalent.