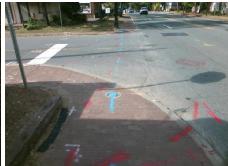

Surveyor Notes: **N/A** 

PROW/ADA:

Not Found, R304.2.2, R304.5.3

I ST Jone I ST Sign

Total Cost: \$ 3200.00

| Compliance Description |                       | Data  | Compliance |        | Description           | Data  |
|------------------------|-----------------------|-------|------------|--------|-----------------------|-------|
| N/A                    | Ramp Length (in)      | 55.0  | No         | Ramp   | Slope (%)             | 9.4   |
| Yes                    | Ramp Width (in)       | 48.0  | No         | Ramp   | XSlope (%)            | 2.8   |
| N/A                    | Flare Type LT         | N/A   | N/A        | Flare  | Type RT               | N/A   |
| N/A                    | Flare Slope LT (%)    | N/A   | N/A        | Flare  | Slope RT (%)          | N/A   |
| N/A                    | Flare Traversable LT? | N/A   | N/A        | Flare  | Traversable RT?       | N/A   |
| N/A                    | Landing Length (in)   | N/A   | N/A        | DWS    | Provided?             | N/A   |
| N/A                    | Landing Width (in)    | N/A   | N/A        | DWS    | Contrast?             | N/A   |
| N/A                    | Landing Slope (%)     | N/A   | N/A        | DWS    | Length (in)           | N/A   |
| N/A                    | Landing X Slope (%)   | N/A   | N/A        | DWS    | Full Width?           | N/A   |
| N/A                    | Landing Curb? (Y/N)   | N/A   | N/A        | DWS    | Offset (in)           | N/A   |
| N/A                    | Shared Landing?       | N/A   |            |        |                       |       |
| N/A                    | Gutter Ponding?       | N/A   | N/A        | Gutte  | r Slope (%)           | N/A   |
| N/A                    | Gutter Lip Ht (in)    | N/A   | N/A        | Gutte  | r X Slope (%)         | N/A   |
| N/A                    | Painted X Walk1?      | No    | N/A        | Painte | ed X Walk2?           | No    |
|                        | X Walk 1 Direction    | To NW |            | X Wa   | lk 2 Direction        | To SW |
| N/A                    | X Walk 1 Width (in)   | N/A   | N/A        | X Wa   | lk 2 Width (in)       | N/A   |
|                        | X Walk 1 Slope (%)    | 0.8   |            | X Wa   | lk 2 Slope (%)        | 2.0   |
|                        | X Walk 1 X Slope (%)  | 1.8   |            | X Wa   | lk 2 X Slope (%)      | 0.1   |
| N/A                    | Ramp inside XWalk1?   | N/A   | N/A        | Ramp   | inside XWalk2?        | N/A   |
|                        | Road Slope (%)        | 0.6   | N/A        | Clear  | Space?                | N/A   |
|                        | Road X Slope (%)      | 4.2   | N/A        | Clear  | Space to XWalk (in)   | N/A   |
| N/A                    | Any Obstructions?     | N/A   | N/A        | Storm  | Grate/Utility Hazard? | N/A   |
|                        | Obstruction Type      |       | l          | Storm  | Grate/Utility Type    |       |
|                        |                       | N/A   |            |        |                       | N/A   |